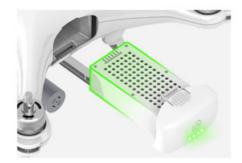

OW



**ONE-CLICK** TAKE-OFF /LANDING

GRAVITY INDUCTION







4K HD CAMERA

### NOT EVERYTHING IS 4K QUALITY

4000 W ULTRA-CLEAR SELF-STABILIZED

CAMERA, 5G ULTRA-CLEAR WITHOUT DELAY

PICTURE TRANSMISSION MODE, A LARGE FIELD OF VISION TO HAND!



90 DEGREE ADJUSTMENT OF ELEVATION AND ELEVATION, 90 DEGREE AUTOMATIC REPAIR ROLL 45 DEGREES, 45 DEGREES AUTOMATIC REPAIR

90 DEGREE SELF-STABILIZING CLOUD PLATFORM



Professional level ultraclear pixel

# PROFESSIONAL CAMERA

90 DEGREE ADJUSTMENT IMAGE

Wedding Grade



# HUMANIZED SCIENCE



SURROUND 2.0

POINT

PLANNING 2.0





IT LASTS 20 MINUTES.

BRUSHLESS MOTOR



#### SURROUND

FLYING WITH REMOTE CONTROL AS THE CENTRAL POINT



#### FIXED POINT

ON APP, YOU CAN DRAW THE FLIGHT POINT, AND THEN YOU CAN FLY ACCORDING TO THE FLIGHT POINT.



#### 20 MINUTES

MODULAR BATTERY DESIGN, REAL -TIME DISPLAY OF ELECTRICITY



#### **BRUSHLESS MOTOR**

FOUR POWERFUL BRUSHLESS MOTORS WITH WIND RESISTANCE LEVEL 8





## WIFI LINK **MOBILE CONTROL**











#### HEADLESS MODE

FLYING WITH REMOTE CONTROL AS THE CENTRAL POINT WITHOUT DISTINGUISHING FLIGHT DIRECTION

#### Remote control instructions