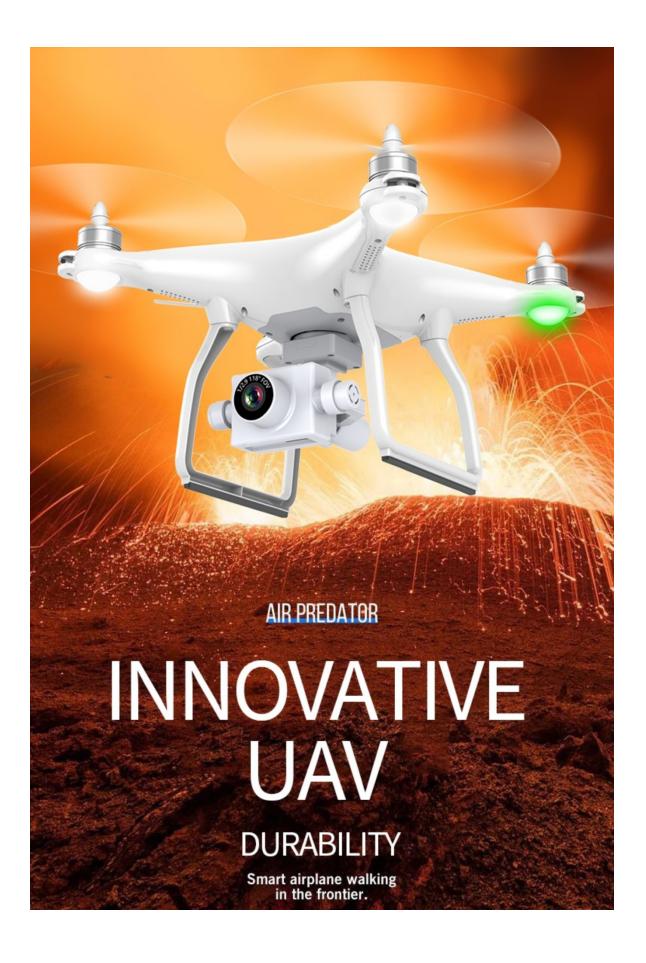

## STABILITY PERFORMANCE

#### **SELF-STABILIZING YUNTAI**

### LEARN TO PLAY IN A MINUTE

X1 UAV ADOPTS ADVANCED GPS DUAL-MODE POSITIONING HOVERING TECHNOLOGY.IT IS MORE THAN THREE TIMES MORE STABLE THAN THE CONVENTIONAL FIXED-ALTITUDE UAV IN FLIGHT, AIMING AT VARIOUS MANEUVERS.IT'S MORE SCIENTIFIC AND HUMANE, AND IT'S EASY TO CONTROL EVEN AT THE BEGINNING OF 0.