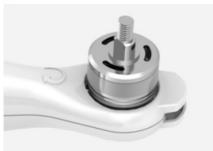

#### **SELF-STABILIZING YUNTAI**

**TWO-AXIS** SELF-STABILIZING PLATFORM

CIRCUMFERENTIAL

FLIGHT

**BRUSHLESS** MOTOR

GPS POSITIONING

INTELLIGENT

FOLLOWING

OUT OF CONTROL **/LOW POWER** PROTECTION