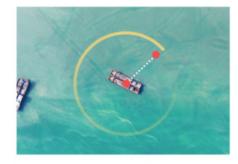

#### SURROUND

FLYING WITH REMOTE CONTROL AS THE CENTRAL POINT

#### FIXED POINT

ON APP, YOU CAN DRAW THE FLIGHT POINT, AND THEN YOU CAN FLY ACCORDING TO THE FLIGHT POINT.