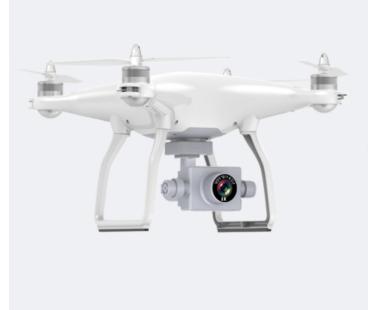

Description: Brand Name: Wltoys Item Name: XK Item No.: X1 Motor: Brushless 1806 10\*20 8.5\*23(mm) Material: Plastic & Electronic Frequency: 2.4G Camera: 1080P FPV Frequency: 5G WIFI Gimbal: 2A-xis(pitch, roll) Channel: 4CH Gy-ro: 6A-xis Drone Battery: 7.6V 2200mAh Li-po(Included) Remote Control Battery: 4 X 1.5V AA(Not Included) Operating Voltage of Camera: 5V Operating Voltage of Motor: 7.4V Flying Time: About 20mins Charging Time: About 180mins Transmission distance: More than 500 meters FPV Distance: About 500m(Empty and undisturbed environment) Photo Resolution: 1280\*1080P/30FPS 500W pixels Video Resolution: 1280\*1080P/30FPS 500W pixels Color: White Product weight: 435g Product size (L x W x H): 292 X 292 X 152mm Package size (L x W x H): 32.3 X 20.8 X 34.5cm

4K HD CAMERA