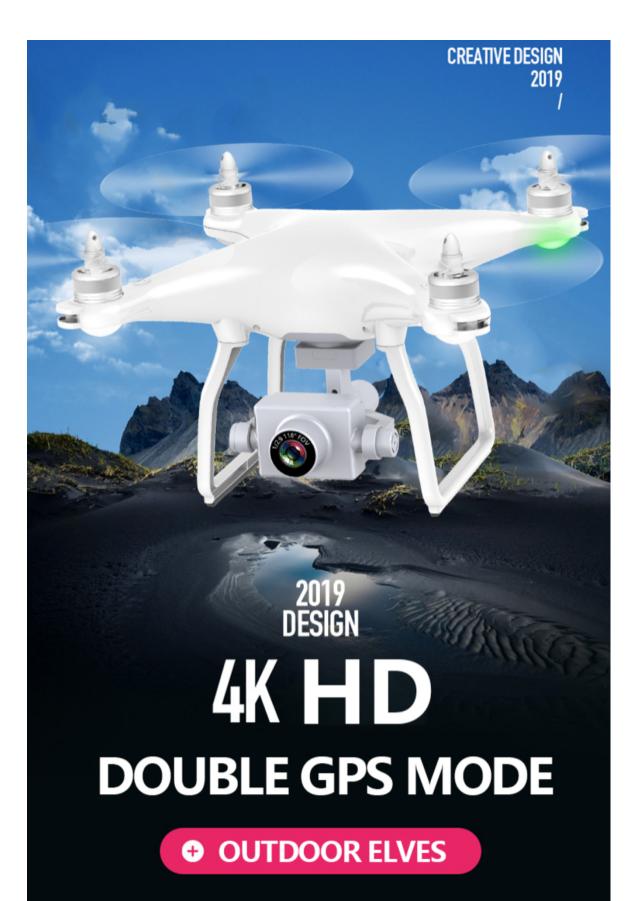

4K HD CAMERA

### NOT EVERYTHING IS 4K QUALITY

4000 W ULTRA-CLEAR SELF-STABILIZED

CAMERA, 5G ULTRA-CLEAR WITHOUT DELAY

PICTURE TRANSMISSION MODE, A LARGE FIELD OF VISION TO HAND!

90 DEGREE ADJUSTMENT OF ELEVATION AND ELEVATION, 90 DEGREE AUTOMATIC REPAIR ROLL 45 DEGREES, 45 DEGREES AUTOMATIC REPAIR