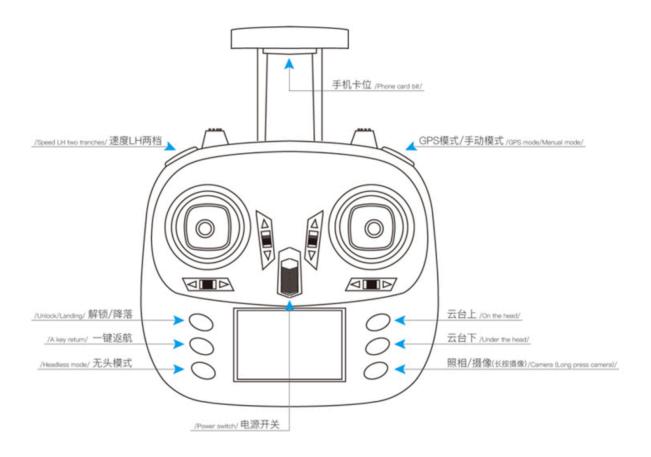

Feature:

1. GPS positioning, barometer height, outdoor height fixed point. Flight stability, high-definition aerial photography;

2. Advanced two a-xis coreless gimbal, more stable video;

3. The remote control has the functions of photographing/photographing, adjusting the elevation angle of thegimbal, adjusting the rudder size, unlocking/landing with one key, headless mode, GPS return, and GPS/attitude mode conversion.

#### Remote control instructions