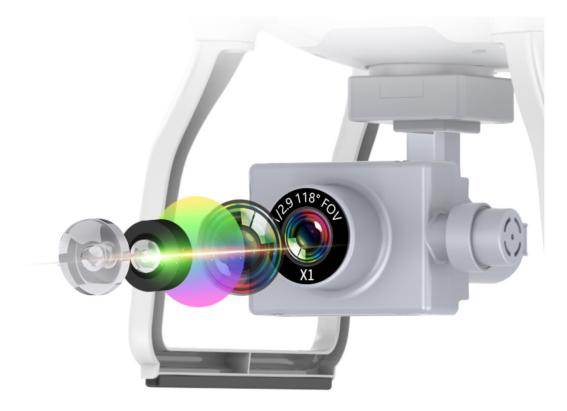

4K HD CAMERA

### NOT EVERYTHING IS 4K QUALITY

4000 W ULTRA-CLEAR SELF-STABILIZED

CAMERA, 5G ULTRA-CLEAR WITHOUT DELAY

PICTURE TRANSMISSION MODE, A LARGE FIELD OF VISION TO HAND!

90 DEGREE ADJUSTMENT OF ELEVATION AND ELEVATION, 90 DEGREE AUTOMATIC REPAIR ROLL 45 DEGREES, 45 DEGREES AUTOMATIC REPAIR

90 DEGREE SELF-STABILIZING CLOUD PLATFORM

Professional level ultraclear pixel

# PROFESSIONAL CAMERA

90 DEGREE ADJUSTMENT IMAGE

Wedding Grade