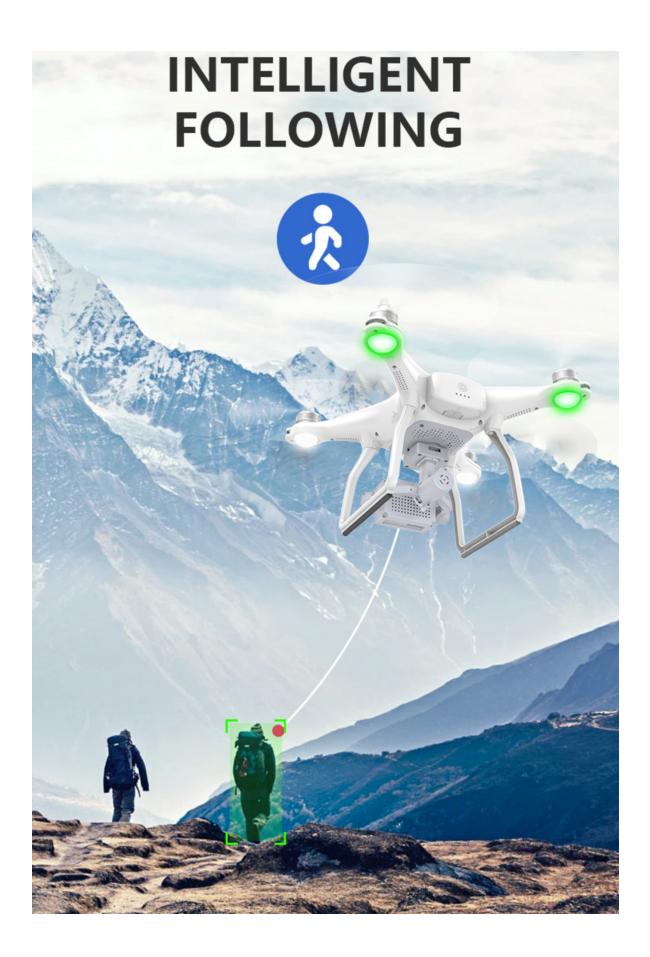

4. Battery sealing design, reasonable installation structure and special balanced charger can prolong the service life of batteries.

5. 5G WIFI 1080P high-definition camera, image transmission delay is small, transmission distance is about 500 meters. Special APP, simple operation interface, data return OSD overlay function and point planning, follow-up, interest point surround function;

**TWO-AXIS** SELF-STABILIZING PLATFORM

CIRCUMFERENTIAL

FLIGHT

**BRUSHLESS** MOTOR

GPS POSITIONING

INTELLIGENT

FOLLOWING

OUT OF CONTROL **/LOW POWER** PROTECTION