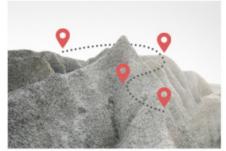

#### FIXED POINT

ON APP, YOU CAN DRAW THE FLIGHT POINT, AND THEN YOU CAN FLY ACCORDING TO THE FLIGHT POINT.