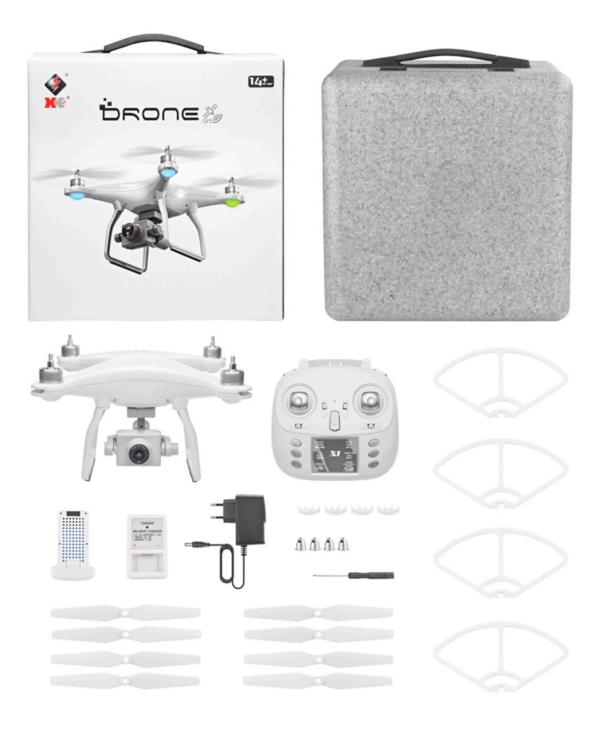

6. The aircraft has inclination protection, turn-blocking protection, out-ofcontrol return, low-power return, electronic fence and so on.

Package Included:

- 1 X RC Drone
- 1 X Remote Control
- 1 X Battery
- 1 X Charger
- 1 X Adapter
- 8 X Propeller
- 4 X Guard
- 1 X Screwdriver
- 1 X Manual