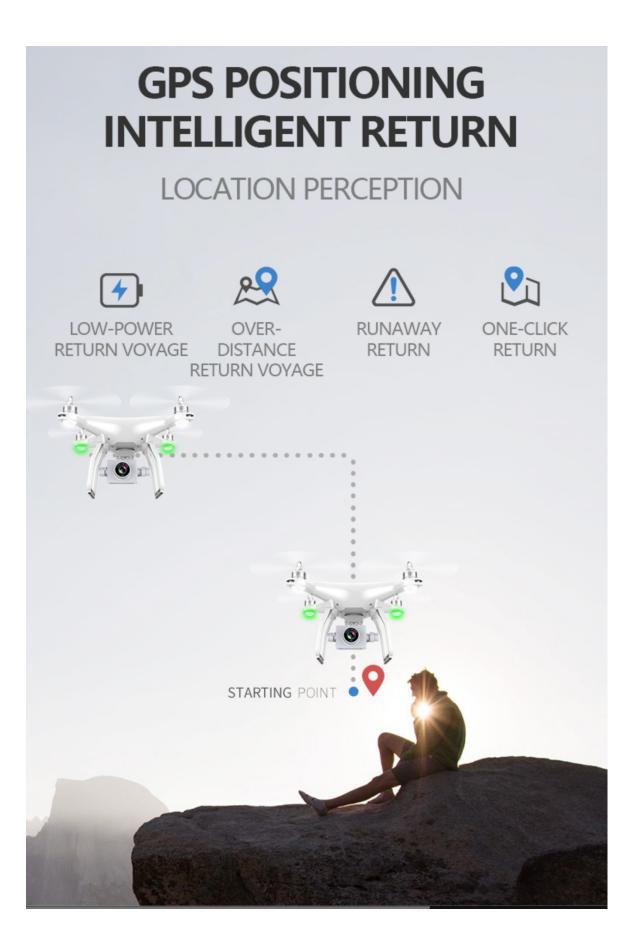

Feature:

1. GPS positioning, barometer height, outdoor height fixed point. Flight stability, high-definition aerial photography;

2. Advanced two a-xis coreless gimbal, more stable video;

3. The remote control has the functions of photographing/photographing, adjusting the elevation angle of thegimbal, adjusting the rudder size, unlocking/landing with one key, headless mode, GPS return, and GPS/attitude mode conversion.

6. The aircraft has inclination protection, turn-blocking protection, out-ofcontrol return, low-power return, electronic fence and so on.

Package Included:

- 1 X RC Drone
- 1 X Remote Control
- 1 X Battery
- 1 X Charger
- 1 X Adapter
- 8 X Propeller
- 4 X Guard
- 1 X Screwdriver
- 1 X Manual

### LEARN TO PLAY IN A MINUTE

X1 UAV ADOPTS ADVANCED GPS DUAL-MODE POSITIONING HOVERING TECHNOLOGY.IT IS MORE THAN THREE TIMES MORE STABLE THAN THE CONVENTIONAL FIXED-ALTITUDE UAV IN FLIGHT, AIMING AT VARIOUS MANEUVERS.IT'S MORE SCIENTIFIC AND HUMANE, AND IT'S EASY TO CONTROL EVEN AT THE BEGINNING OF 0.

**TWO-AXIS** SELF-STABILIZING PLATFORM

CIRCUMFERENTIAL

FLIGHT

**BRUSHLESS** MOTOR

GPS POSITIONING

INTELLIGENT

FOLLOWING

OUT OF CONTROL **/LOW POWER** PROTECTION