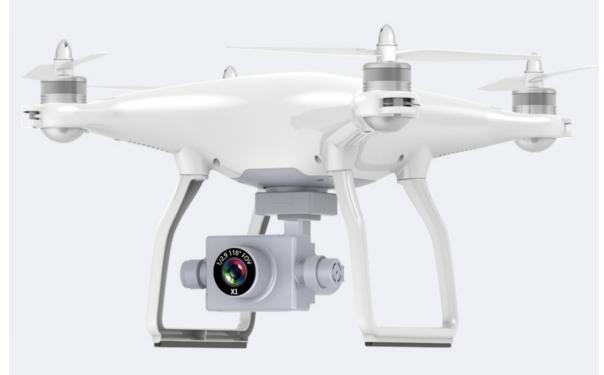

4K HD CAMERA

### NOT EVERYTHING IS 4K QUALITY

4000 W ULTRA-CLEAR SELF-STABILIZED

CAMERA, 5G ULTRA-CLEAR WITHOUT DELAY

PICTURE TRANSMISSION MODE, A LARGE FIELD OF VISION TO HAND!

90 DEGREE ADJUSTMENT OF ELEVATION AND ELEVATION, 90 DEGREE AUTOMATIC REPAIR ROLL 45 DEGREES, 45 DEGREES AUTOMATIC REPAIR

90 DEGREE SELF-STABILIZING CLOUD PLATFORM

Professional level ultraclear pixel

# PROFESSIONAL CAMERA

90 DEGREE ADJUSTMENT IMAGE

Wedding Grade