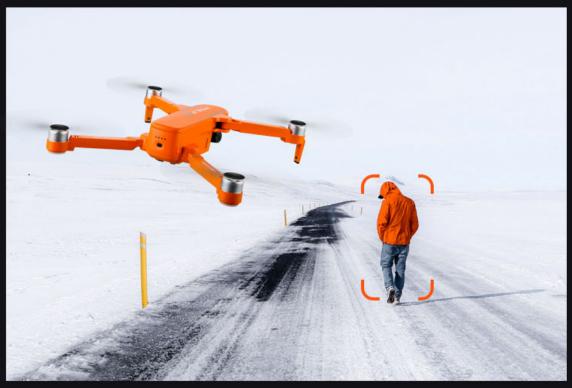

#### **OUTDOOR RECORDING**

Record the scenery along the way and preserve the beautiful moments