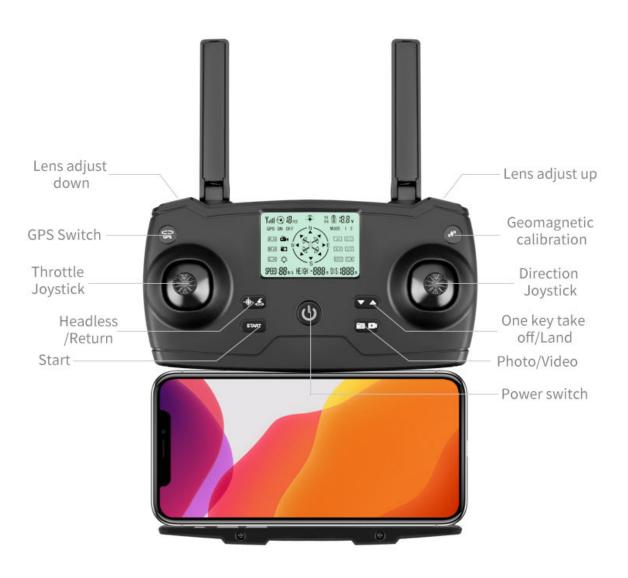

Remote Control Mode: Handle/Mobile Phone Control Remote Control Battery: 3 x AA Battery (NOT Included)

Remote Control Distance: 800-1000m

Mobile Phone Holder Size: Max Support 8.5cm

Flying Speed: 7m/s

FPV: 5G WiFi
FPV Range: 800m
Camera: 6K ESC HD

### REMOTE CONTROL FOR DRAWER TYPE BRACKET

The remote control is ergonomically designed to hold the phone through a drawer, Comfortable to hold, easy to handle and carry.

## MODULE BATTERY POWER DISPLAY

Drawer type modular battery design, easy to install and take, the battery with real-time battery display lamp, you can check the power at any time.

30mins service time

2850mAh battery capacity