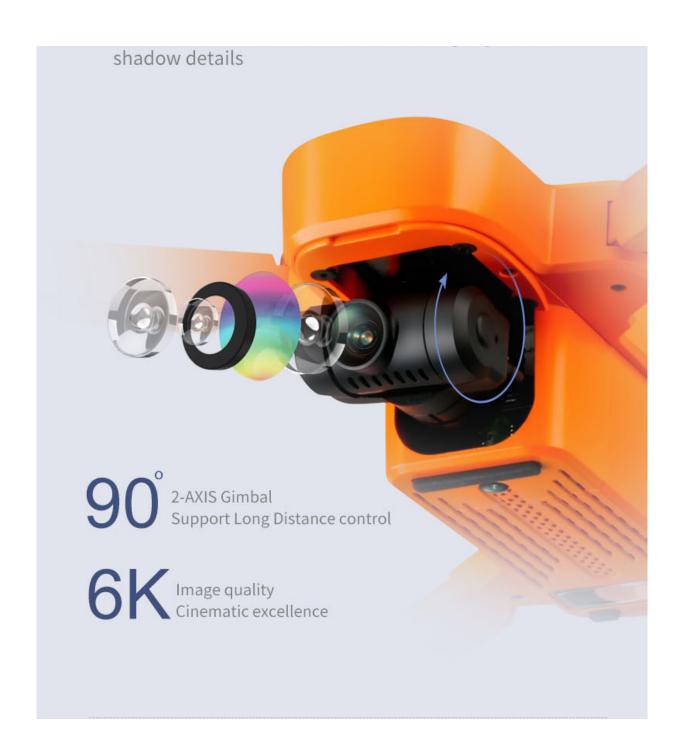

## **6K ELECTRIC MODULATION CAMERA**

6K pixels means you see six times as much detail as a 1080P hd camera, Presents excellent highlights and

### TWO - AXIS MECHANICAL GIMBAL

Intelligent balance shooting, clear picture

2-Axis Stable Gimbal shooting

NO Gimbal Shooting