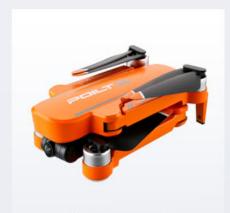

## Fold, experience preconceived

**FOLO** 

The fuselage features an innovative crossover and easy folding design, It feels just right, even after thousands of folds, and still maintains flight stability.

Folding

size: 17x11.5x6.7cm

size: 26x26x6.7cm

#### 6K-GPS Brushless with 2-Axis Gimbal drone

Folding Size: Unfold Size:

17x11.5x6.7cm 26x26x6.7cm

Color: Camera Parameter:

Orange/Green 6K Pixels ( Double Camera)

Service Time: Camera Gimbal:

30 minutes 2-Axis mechanical stable