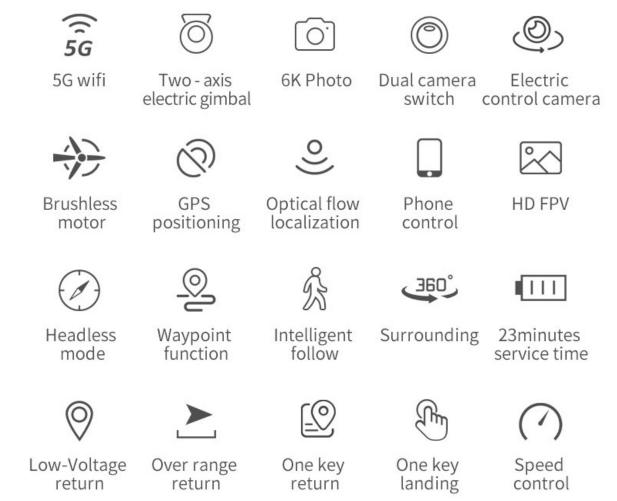

Functions: GPS Positioning, Brushless Power, Low Battery/Over Distance/ Out of Control Return Home, Key Return Home, Optical Flow Positioning, 360° Orbiting Flight, Intelligent Follow, Anti-shake Stabilization, Longdistance Flight, Automatic Follow-up, Custom Route, Beautiful Yan Shooting, MV Production, Mobile Phone Control, One-key Take Off and Landing.