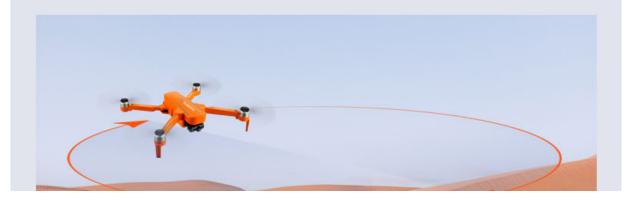

# 360 DEGREES FLY AROUND YOU GET A BIG SHOT

Locate the center point and set the circle radius through APP. The drone will immediately circle the center point for flight.

#### 360-DEGREE SURROUND SHOOTING

Perfect shooting
Surround recording video
Make chic movies with ease