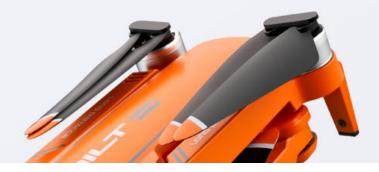

## Fold, experience preconceived

**FOLO** 

The fuselage features an innovative crossover and easy folding design, It feels just right, even after thousands of folds, and still maintains flight stability.

Folding

size: 17x11.5x6.7cm

size: 26x26x6.7cm