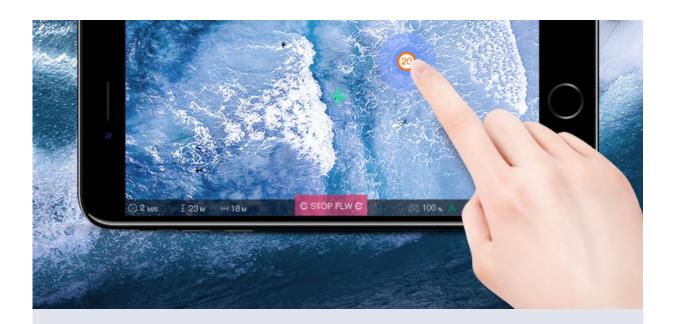

# EXPERIENCE WAYPOINT FLIGHT WITHOUT REMOTE CONTROL

App map accurately specify the navigation point, without cumbersome control, you can point where you want to fly.