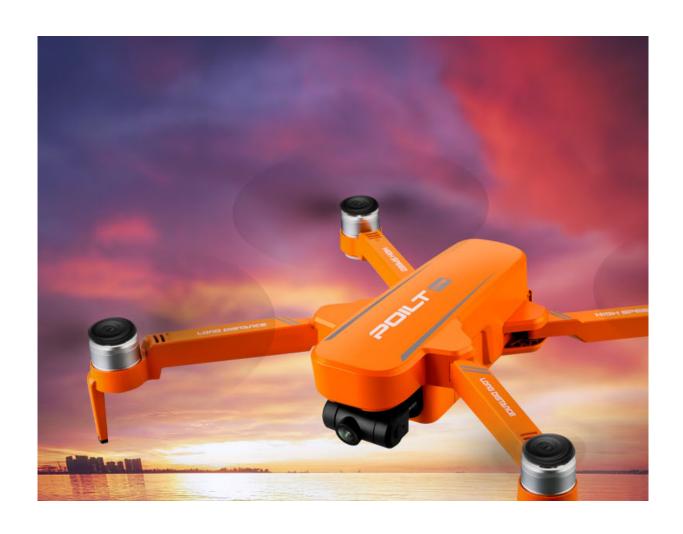

## JJRC X17 GPS 5G WiFi FPV with 6K ESC HD Camera 2-Axis Gimbal Optical Flow Positioning Brushless Foldable RC Drone Quadcopter RTF - Orange One Battery

Description:

Brand Name: JJRC Item NO.: X17

Color: Orange, Green (Optional)

Flying Weight: 500g Propeller Size: 9.5cm

Package Size: 34x22.5x10.5cm

Package Weight: 1250g

Features:

- With Foldable and portable design, the drone is easy to carry.
- With 5G wifi function can be connected APP, APK system to take pictures, video, real-time transmission through the phone camera image.
- 6K HD ESC camera, support remote control of 90°, 120° super wide angle shooting range.
- Dual Camera Switching. Switch to the lens that at the bottom of the drone through the remote control and switch the perspective of the aerial shot with one button to bring more perspective experience.
- Multi-function remote control with display can synchronize the status of quadcopter in real time. More date more professional experience.
- HD digital image transmission system strong anti-interference and 800 meters distance transmission.
- GPS satellite positioning can be accurately return to the starting points make it easier to control and avoid losing contact.
- Flow Positioning. Optical flow positioning fixed point height and it can shoot more easily and steadily indoor.
- Altitude Hold Mode. The quadcopter can hover in the air stabley making the shooting easier.
- Point of Interest. Select a center point, set the flight height and radius and the drone will automatically fly 360° around the interest point.
- Human Figure Following. Lock the human figure the drone will automatically lock the target.
- Headless Mode. With the direction of remote control as the center to control the flight which will no longer easily lost.
- Gesture Control. The shooting/video/flight direction of the drone can be controlled by gestures which simplifies the complexity and it easy to control.
- TIK TOK Video Editing. You can use one key to beautify your face and add background music on the APP.
- Powerful brushless motor brings extraordinary performance the highest speed can reach 30KM per hour.
- 11.1V 2850 mAh intelligent lithium battery, 30 minutes of ultra-long battery life.
- 6-axis gyroscope, with gyroscope calibration function, stuck protection, low power protection.
- The quadcopter fuselage is made of high strength and resistant engineering plastics lightweight and durable resistance.

It adopts advanced optical flow positioning technology and integrates GPS global positioning, Intelligent environment awareness with a large aperture lens added below, Accurate recognition, full-directional perception and intelligent obstacle avoidance make the flight smooth and safe.