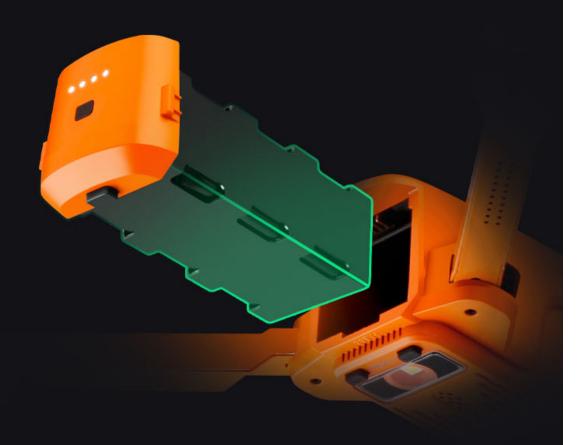

## MODULE BATTERY POWER DISPLAY

Drawer type modular battery design, easy to install and take, the battery with real-time battery display lamp, you can check the power at any time.

30mins service time

2850mAh battery capacity

11.1V li-po voltage