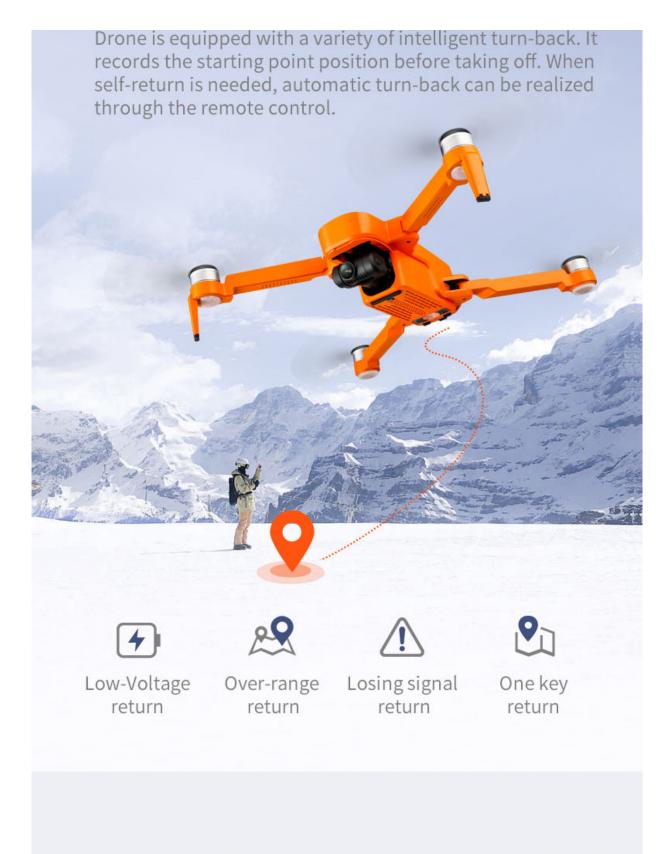

size: 26x26x6.7cm



## **6K ELECTRIC MODULATION CAMERA**

6K pixels means you see six times as much detail as a 1080P hd camera, Presents excellent highlights and





## **BOTTOM CAMERA**

Get rid of the fixed Angle of view, the world beauty panoramic view, Capture a shocking film.



Effectively eliminate camera shake, no matter how the drone tilts and shakes, the camera is always parallel to the horizontal.



### TWO - AXIS MECHANICAL GIMBAL

Intelligent balance shooting, clear picture





2-Axis Stable Gimbal shooting

NO Gimbal Shooting



#### BRUSHLESS POWER LEVEL 6 WIND RESISTANCE

The whole machine adopts 4 advanced brushless power motors with strong power and energy saving, Good wind resistance, better than the previous carbon brush motor.









GPS RETURN REFUSED TO LOSE



# 5G WiFi FPV







### REMOTE CONTROL FOR DRAWER TYPE BRACKET

The remote control is ergonomically designed to hold the phone through a drawer, Comfortable to hold, easy to handle and carry.





## MODULE BATTERY POWER DISPLAY

Drawer type modular battery design, easy to install and take, the battery with real-time battery display lamp, you can check the power at any time.



30mins service time

2850mAh battery capacity

11.1V li-po voltage



# GPS/OPTICAL FLOW LOCALIZATION IT CAN HOVER INSIDE AND OUTSIDE

With the support of dual positioning system, the drone can intelligently keep stable hovering no matter indoors or outdoors.







# **6K HD RECORDING**

Wonderful blockbusters are released in minutes













# **GESTURE TO TAKE PICTURES / VIDEO**

Only a gesture can realize