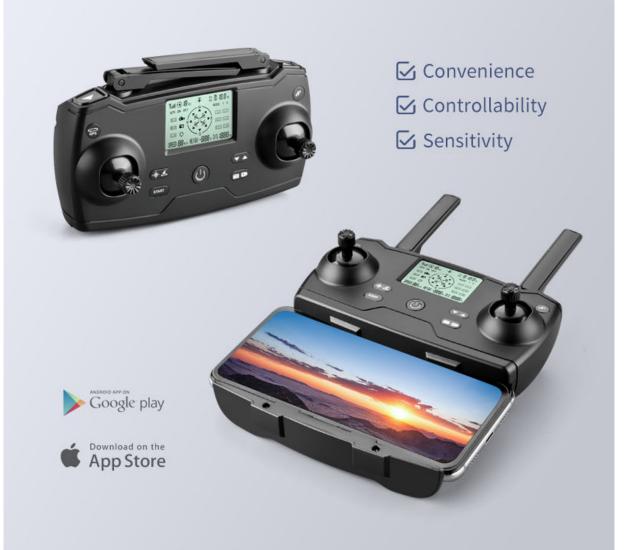

Remote Control Mode: Handle/Mobile Phone Control Remote Control Battery: 3 x AA Battery (NOT Included)

Remote Control Distance: 800-1000m

Mobile Phone Holder Size: Max Support 8.5cm

Flying Speed: 7m/s

FPV: 5G WiFi
FPV Range: 800m
Camera: 6K ESC HD

### REMOTE CONTROL FOR DRAWER TYPE BRACKET

The remote control is ergonomically designed to hold the phone through a drawer, Comfortable to hold, easy to handle and carry.