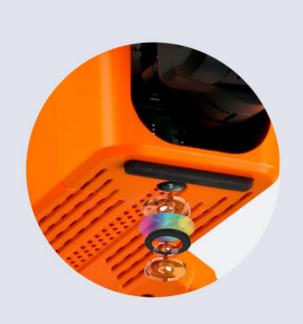

## **BOTTOM CAMERA**

Get rid of the fixed Angle of view, the world beauty panoramic view, Capture a shocking film.

Effectively eliminate camera shake, no matter how the drone tilts and shakes, the camera is always parallel to the horizontal.