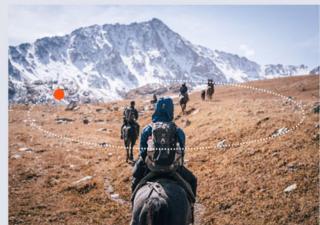

# INTELLIGENT FOLLOW

Control aircraft flying at a distance of 5 meters from the pilot, turn on the following function, It can automatically follow the movement of the operator and take pictures.

Record and enjoy it