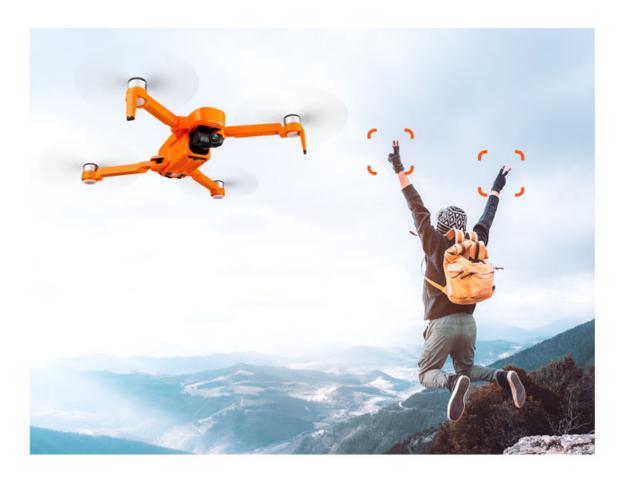

# **GESTURE TO TAKE PICTURES / VIDEO**

Only a gesture can realize the camera or video recording, automatic intelligent recognition, easy to complete the interval photo.

# INTELLIGENT FOLLOW

Control aircraft flying at a distance of 5 meters from the pilot, turn on the following function, It can automatically follow the movement of the operator and take pictures.

Record and enjoy it