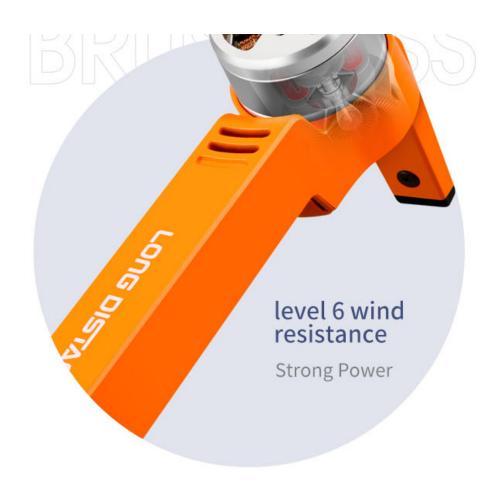

#### BRUSHLESS POWER LEVEL 6 WIND RESISTANCE

The whole machine adopts 4 advanced brushless power motors with strong power and energy saving, Good wind resistance, better than the previous carbon brush motor.