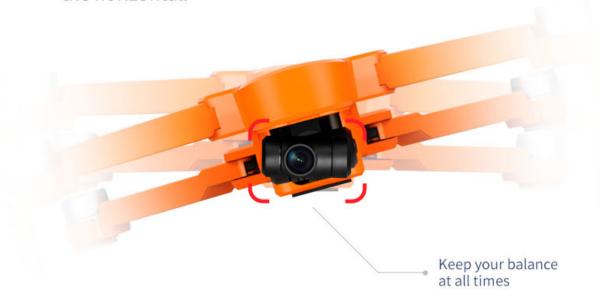

## **BOTTOM CAMERA**

Get rid of the fixed Angle of view, the world beauty panoramic view, Capture a shocking film.

Effectively eliminate camera shake, no matter how the drone tilts and shakes, the camera is always parallel to the horizontal.