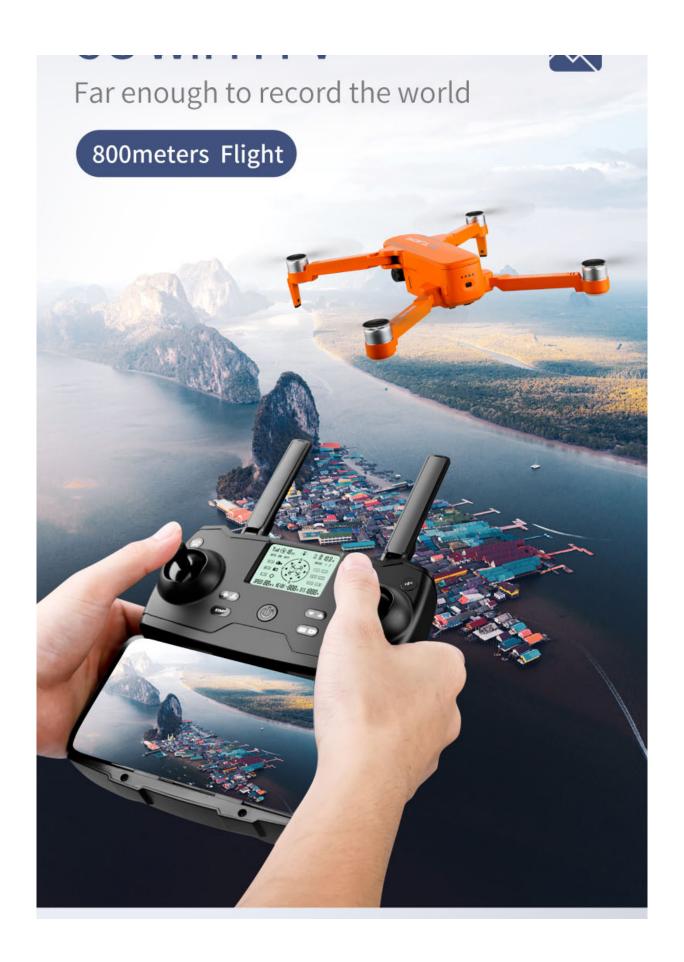

Remote Control Mode: Handle/Mobile Phone Control Remote Control Battery: 3 x AA Battery (NOT Included)

Remote Control Distance: 800-1000m

Mobile Phone Holder Size: Max Support 8.5cm

Flying Speed: 7m/s

FPV: 5G WiFi
FPV Range: 800m
Camera: 6K ESC HD

Gimbal

Remote/FPV: Control Distance:

5G wifi about 800meters