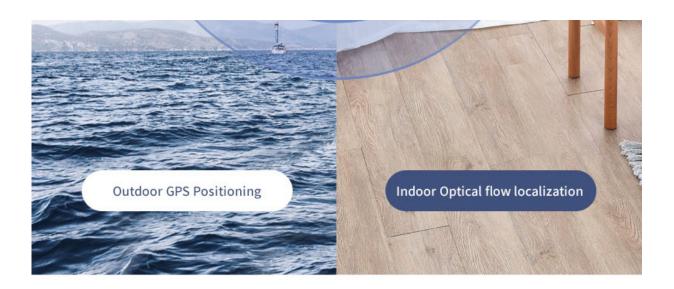

# GPS/OPTICAL FLOW LOCALIZATION IT CAN HOVER INSIDE AND OUTSIDE

With the support of dual positioning system, the drone can intelligently keep stable hovering no matter indoors or outdoors.