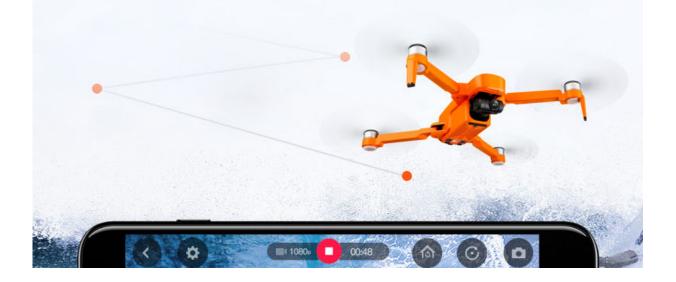

# 360 DEGREES FLY AROUND YOU GET A BIG SHOT

Locate the center point and set the circle radius through APP. The drone will immediately circle the center point for flight.