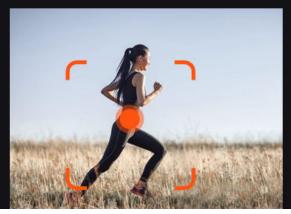

# INTELLIGENT FOLLOW

Control aircraft flying at a distance of 5 meters from the pilot, turn on the following function, It can automatically follow the movement of the operator and take pictures.

Record and enjoy it