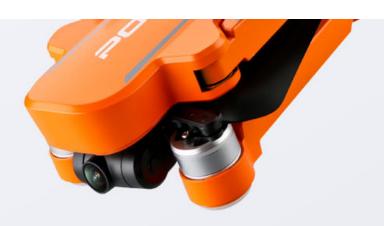

## **6K ELECTRIC MODULATION CAMERA**

6K pixels means you see six times as much detail as a 1080P hd camera, Presents excellent highlights and

## **BOTTOM CAMERA**

Get rid of the fixed Angle of view, the world beauty panoramic view, Capture a shocking film.

Effectively eliminate camera shake, no matter how the drone tilts and shakes, the camera is always parallel to the horizontal.

### TWO - AXIS MECHANICAL GIMBAL

Intelligent balance shooting, clear picture

2-Axis Stable Gimbal shooting

NO Gimbal Shooting