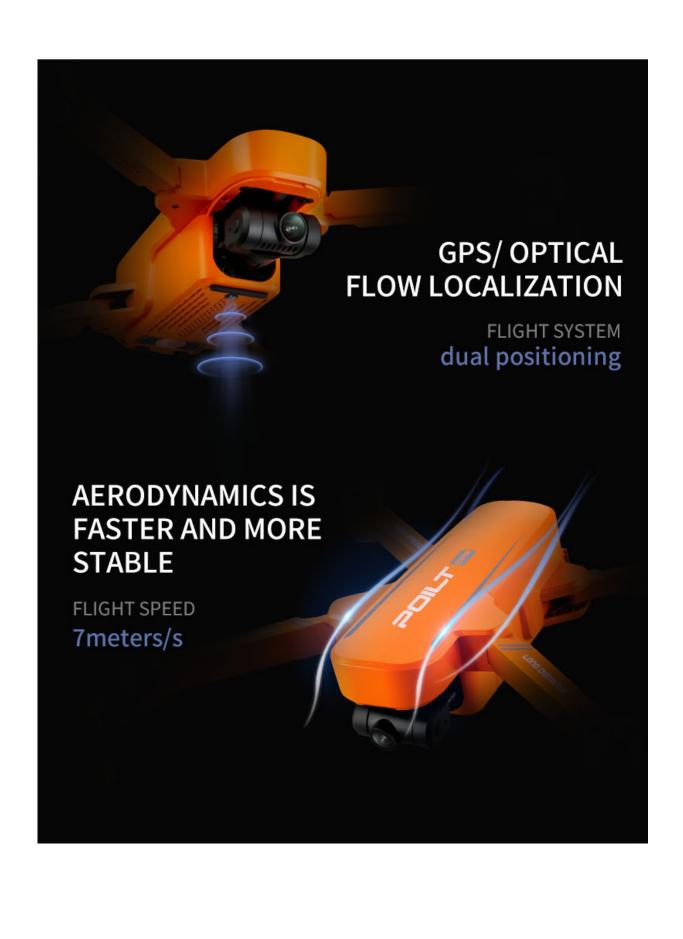

# GPS/OPTICAL FLOW LOCALIZATION IT CAN HOVER INSIDE AND OUTSIDE

With the support of dual positioning system, the drone can intelligently keep stable hovering no matter indoors or outdoors.

It adopts advanced optical flow positioning technology and integrates GPS global positioning, Intelligent environment awareness with a large aperture lens added below, Accurate recognition, full-directional perception and intelligent obstacle avoidance make the flight smooth and safe.