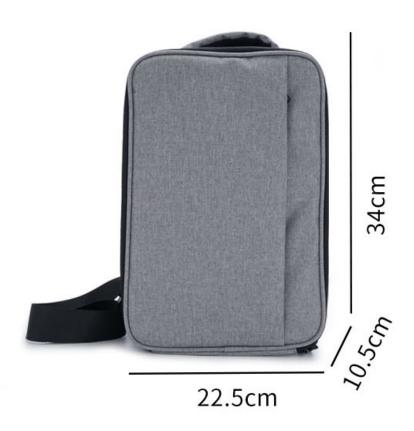

Flying Weight: 500g Propeller Size: 9.5cm

Package Size: 34x22.5x10.5cm

Package Weight: 1250g

Features:

- With Foldable and portable design, the drone is easy to carry.
- With 5G wifi function can be connected APP, APK system to take pictures, video, real-time transmission through the phone camera image.
- 6K HD ESC camera, support remote control of 90°, 120° super wide angle shooting range.
- Dual Camera Switching. Switch to the lens that at the bottom of the drone through the remote control and switch the perspective of the aerial shot with one button to bring more perspective experience.
- Multi-function remote control with display can synchronize the status of quadcopter in real time. More date more professional experience.
- HD digital image transmission system strong anti-interference and 800 meters distance transmission.
- GPS satellite positioning can be accurately return to the starting points make it easier to control and avoid losing contact.
- Flow Positioning. Optical flow positioning fixed point height and it can shoot more easily and steadily indoor.
- Altitude Hold Mode. The quadcopter can hover in the air stabley making the shooting easier.
- Point of Interest. Select a center point, set the flight height and radius and the drone will automatically fly 360° around the interest point.
- Human Figure Following. Lock the human figure the drone will automatically lock the target.
- Headless Mode. With the direction of remote control as the center to control the flight which will no longer easily lost.
- Gesture Control. The shooting/video/flight direction of the drone can be controlled by gestures which simplifies the complexity and it easy to control.
- TIK TOK Video Editing. You can use one key to beautify your face and add background music on the APP.
- Powerful brushless motor brings extraordinary performance the highest speed can reach 30KM per hour.
- 11.1V 2850 mAh intelligent lithium battery, 30 minutes of ultra-long battery life.
- 6-axis gyroscope, with gyroscope calibration function, stuck protection, low power protection.
- The quadcopter fuselage is made of high strength and resistant engineering plastics lightweight and durable resistance.

# Portable Carry Box

Waterproof Easy to carry out