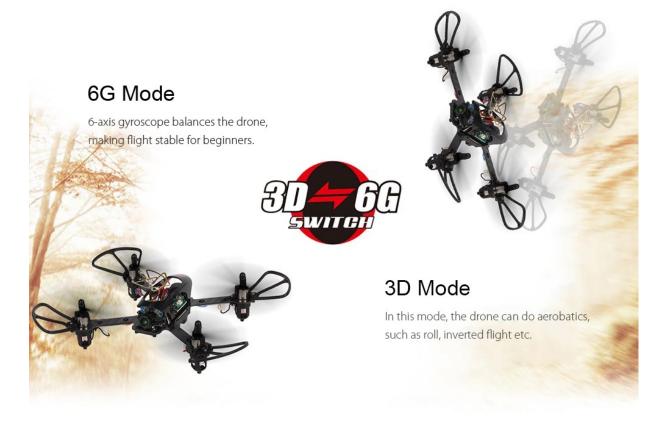

#### **Description:**

XK X130 - T 130mm RC racing drone is an extraordinary indoor racer with 6-axis gyroscope, 1020 coreless motors and impact-resistant 1.5mm thick carbon fiber chassis. You are allowed to choose different flight mode, 3D / 6D Mode. 3D Mode makes it possible to carry out aerobatics; while the 6D Mode is for much more stable flight. In addition, the transmitter has an LCD screen which indicates the real-time flight status for you.

- 3D / 6G Mode Switch 6-axis Gyros
  - 6-axis Gyroscope 2.4GHz 4-channel

Color LED Light