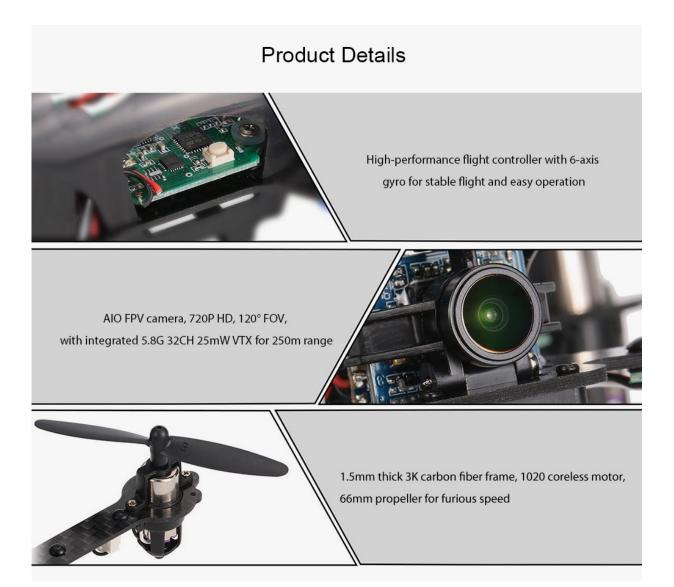

#### **Description:**

XK X130 - T 130mm RC racing drone is an extraordinary indoor racer with 6-axis gyroscope, 1020 coreless motors and impact-resistant 1.5mm thick carbon fiber chassis. You are allowed to choose different flight mode, 3D / 6D Mode. 3D Mode makes it possible to carry out aerobatics; while the 6D Mode is for much more stable flight. In addition, the transmitter has an LCD screen which indicates the real-time flight status for you.

#### Main Features:

•600TVL CMOS camera with 120-degree FOV. 5.8G real-time FPV within 250m range
• High-performance flight with powerful 1020 coreless motors and 66mm propellers
•2.4GHz 4CH LCD transmitter for real-time flight status, compatible with BS - FHSS protocol

#### Specifications:

Wheelbase: 130mm Frame material: carbon fiber Frame thickness: 1.5mm Motor: 1020 coreless Propeller: 66mm ( diameter ) 6-axis gyroscope: yes Video transmitter: 5.8G 32CH 25mW Image transmission distance: 250m Sensor: 1/4 inch CMOS Video resolution: 600TVL TV system: NTSC ( 640 x 480 ) Lens: H: 120 degree; V: 100 degree