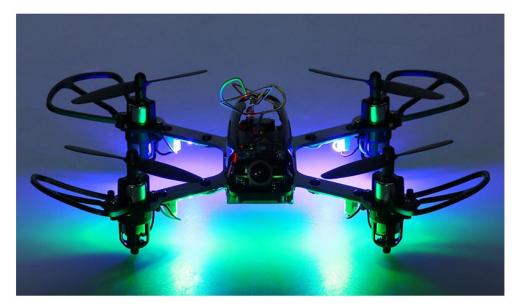

## Impressive LED Lighting

The different eye-catching colors allows you to identify the orientation at night.