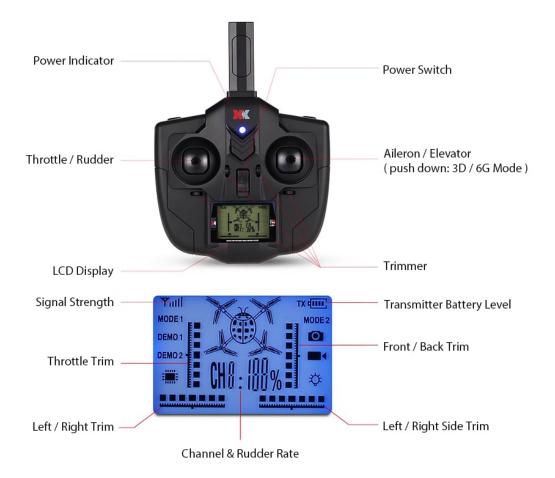

| Product weight: 0.0800 kg<br>Package weight: 0.7400 kg<br>Product size (L x W x H): 14.40 x 13.70 x 6.00 cm / 5.67 x 5.39<br>x 2.36 inches<br>Package size (L x W x H): 24.40 x 20.50 x 12.80 cm / 9.61 x<br>8.07 x 5.04 inches                         |
| Package<br>Contents                        | Package Contents: 1 x Drone ( Battery Included ), 1 x<br>Transmitter, 1 x USB Cable, 4 x Spare Propeller, 4 x Propeller<br>Guard, 1 x Screwdriver, 1 x English Manual                                                                                   |





- 3D / 6G Mode Switch 6-axis Gyros
  - 6-axis Gyroscope 2.4GHz 4-channel

Color LED Light





## Impressive LED Lighting

The different eye-catching colors allows you to identify the orientation at night.



### 2.4GHz 4CH LCD Transmitter