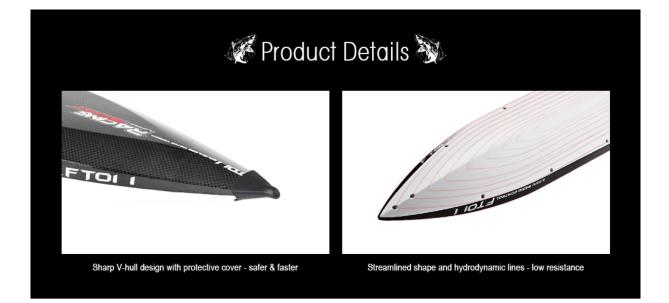

# 🌾 Product Details 🥸

| Model         | FeiLun FT011         | FeiLun FT010         |
|---------------|----------------------|----------------------|
| Size          | 65.0 x 12.0 x 15.0cm | 72.0 x 23.0 x 22.8cm |
| Maximum Speed | 50km/h               | 35km/h               |
| Battery       | 14.8V 2200mAh 30C    | 14.8V 1500mAh        |
| Sailing Time  | 5 - 6 minutes        | 6 - 7 minutes        |