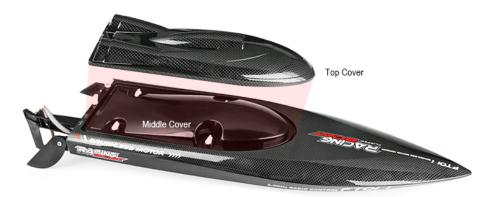

## **Double Waterproof Protection**

No longer afraid of wild winds and huge waves! Because the rubber ring on the cover ensures the waterproofness.