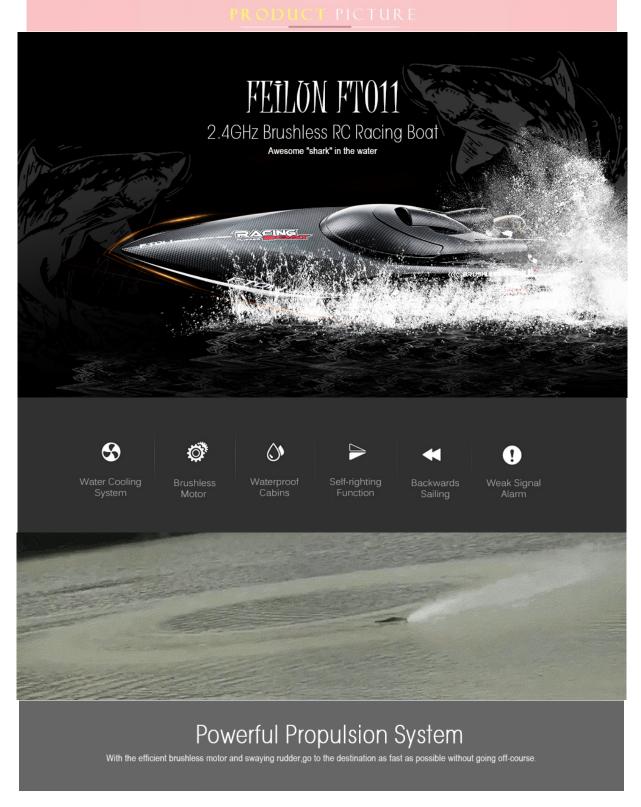

### **Description:**

Large and swift, Fei Lun FT011 brushless RC boat is so appealing. It is the awesome shark that can drift on the water in an impressive way. With its moving tail, the water flow will not affect its direction. You do not need to wait for the still water, the cabin is fully protected against water. In case it capsizes, Fei Lun FT011 will automatically turn upward. Enjoy racing and the excitement that the RC boat brings to you!

## Main Features:

• **55km/h high speed** with the brushless motor, gives you the amazingly thrilling sailing experience

• Water cooling system effectively provides a favorable working environment for the electronics inside

• Automatically corrects deviation. Reach the destination without being affected by the water flow

• Self-righting function - no worry about capsizing. It flips upward after being turned upside down

• Extremely waterproof with the protection of the rubber ring on the edge of the two covers