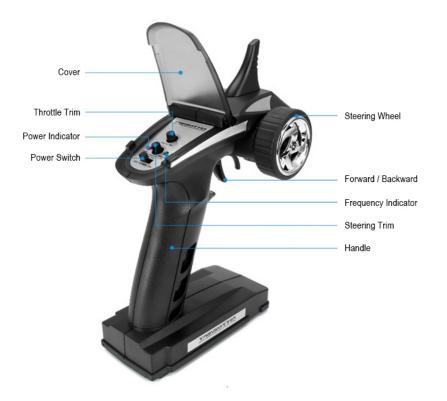

## 2.4GHz Radio Control

With the 2.4GHz transmitter, you can control your boat farther away to compete with others, and have great fun.

150m Control Distance

| Remote<br>Control               | 2.4GHz Wireless Remote Control                                                                                       |  |
|---------------------------------|----------------------------------------------------------------------------------------------------------------------|--|
| Detailed<br>Control<br>Distance | 100-150m                                                                                                             |  |
| Transmitter<br>Power_           | 6 x 1.5V AA battery (not included)                                                                                   |  |
| Boat/Ship<br>Power_             | Built-in rechargeable battery                                                                                        |  |
| Charging<br>Time                | About 180min                                                                                                         |  |
| Playing<br>Time                 | 5~6mins                                                                                                              |  |
| Dimension and Weight            |                                                                                                                      |  |
| Package<br>weight               | 2.7000 kg                                                                                                            |  |
| Product<br>size (L x W<br>x H)  | 65.00 x 12.00 x 15.00 cm / 25.59 x 4.72 x 5.91<br>inches                                                             |  |
| Package<br>size (L x W<br>x H)  | 73.00 x 23.00 x 23.00 cm / 28.74 x 9.06 x 9.06<br>inches                                                             |  |
| Package Contents                |                                                                                                                      |  |
| Package<br>Contents             | 1 x RC Boat ( Battery Included ), 1 x Transmitter, 2<br>x Propeller, 1 x Charger, 1 x Boat Holder Set, 1 x<br>Bumper |  |