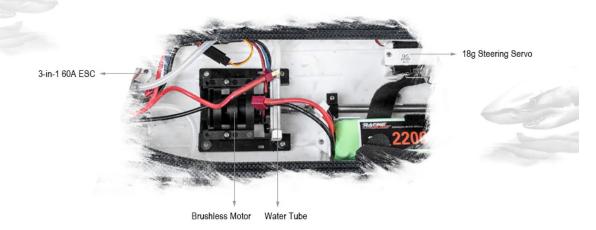

## Main Features:

• **55km/h high speed** with the brushless motor, gives you the amazingly thrilling sailing experience

• Water cooling system effectively provides a favorable working environment for the electronics inside

• Powered by the rechargeable 14.8V 30C 2200mAh highcapacity lithium-ion battery

### Specifications:

Maximum speed: 55km/h Brushless motor size: 5 x 3cm Boat battery: 14.8V 2200mAh 30C lithium-ion ( built-in )