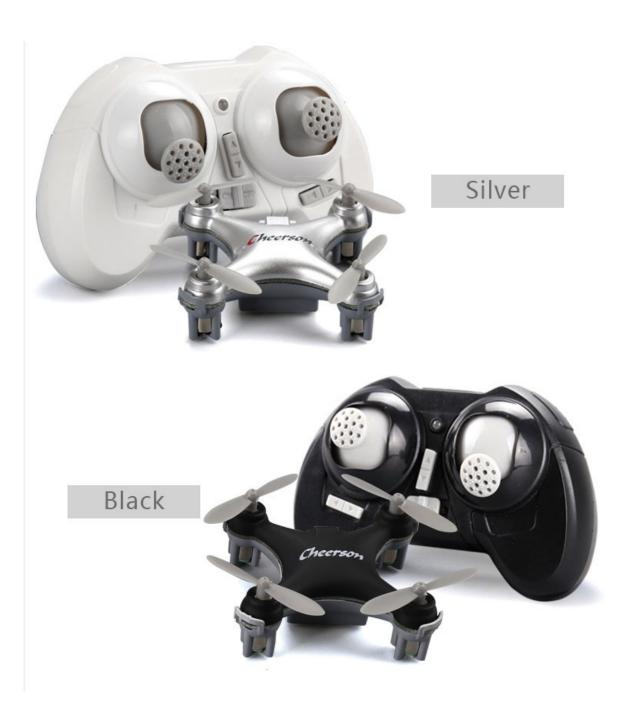

### **Description:**

Item name: Cheerson CX-10SE Mini RC Quadcopter Frequency: 2.4G Gyro: 6 axis Material: ABS Size: About 40 x 40 x 22mm Color: White, Black, purple, Red Flight time: About 5–8 minutes Charging time: About 30 minutes Control distance: About 20–50M Battery for quadcopter: 3.7V 100mah Battery for transmitter: 2 x AAA battery(not included) Certificate: EN71, EN62115, ROSH, HR4040, ASTM, RTTE, C E.

#### Features:

4 channel mini rolling quadcopter Throw to fly,real 6 axis gyro Up/down/left/right/side flight/hover/flip / hand launch 3 flight speed mode 4 color available Low voltage alarm With LED light for night flight