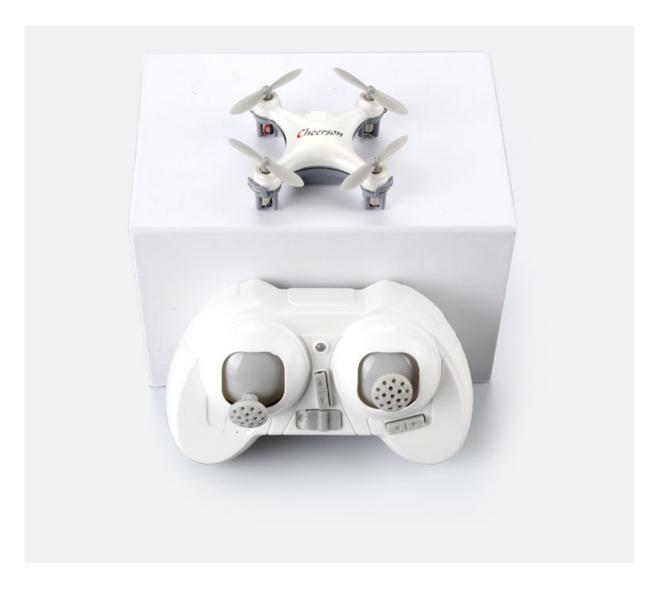

#### Package Included:

- 1 x Cheerson CX-10SE Mini RC Quadcopter
- 1 x 2.4G transmitter
- 1 x USB charging cable
- 4 x Spare blades
- 1 x Blades Protecter
- 1 x Blades Wrench
- 1 x Manaul

Special version

# **Cheerson CX-10** SE

It is presented in totally new for the 3rd anniversary

Easy for carry together

Low-fast mode switchin

3D Flips & rolls