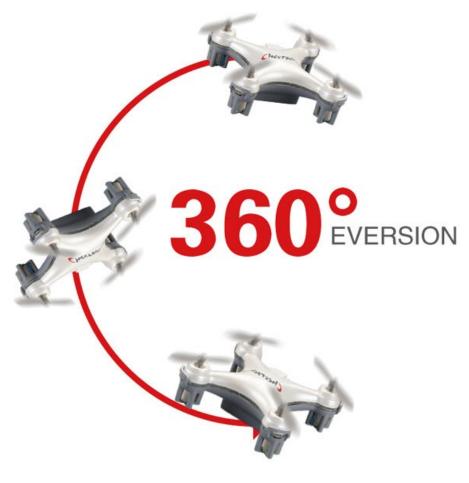

ht/hover/flip / hand launch 3 flight speed mode 4 color available Low voltage alarm With LED light for night flight

### Note:

Please do not use powerful AAA battery for transmitter,normal battery will be fine, otherwise may cause transmitters getting hot and burned.

#### Package Included:

- 1 x Cheerson CX-10SE Mini RC Quadcopter
- 1 x 2.4G transmitter
- 1 x USB charging cable
- 4 x Spare blades
- 1 x Blades Protecter
- 1 x Blades Wrench
- 1 x Manaul



Special version

# **Cheerson CX-10** SE

It is presented in totally new for the 3rd anniversary







Easy for carry together



Low-fast mode switchin



3D Flips & rolls







### **Portable and cute**

The width is only 4cm and the weight is 13.4g, which is small and light for carrying together



### **One touch flips & rolls**



# Sparkle lights for viewing

There are LED lights at the bottom and they are flashing As the shooting star in the sky



IS BUILT FROM THIS









## **Product parameter**

Four types for your choice



| Product parameter | Mini Quadcopter        | Original             | Guangdong        |  |
|-------------------|------------------------|----------------------|------------------|--|
| Brands            | CHEERSON               | Battery              | 3.7V/150mah      |  |
| Product size      | 4.5*4.5*2cm            | Channels             | 4CH              |  |
| Product colors    | White、Red、Silver、Black | Blades diameter      | 3cm              |  |
| Ages              | 14+                    | Equipped frequency   | 2.4Ghz           |  |
| Place             | indoor/outdoor