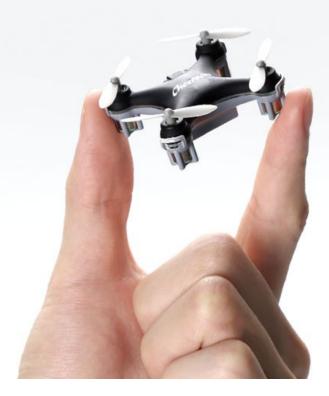

### **Portable and cute**

The width is only 4cm and the weight is 13.4g, which is small and light for carrying together