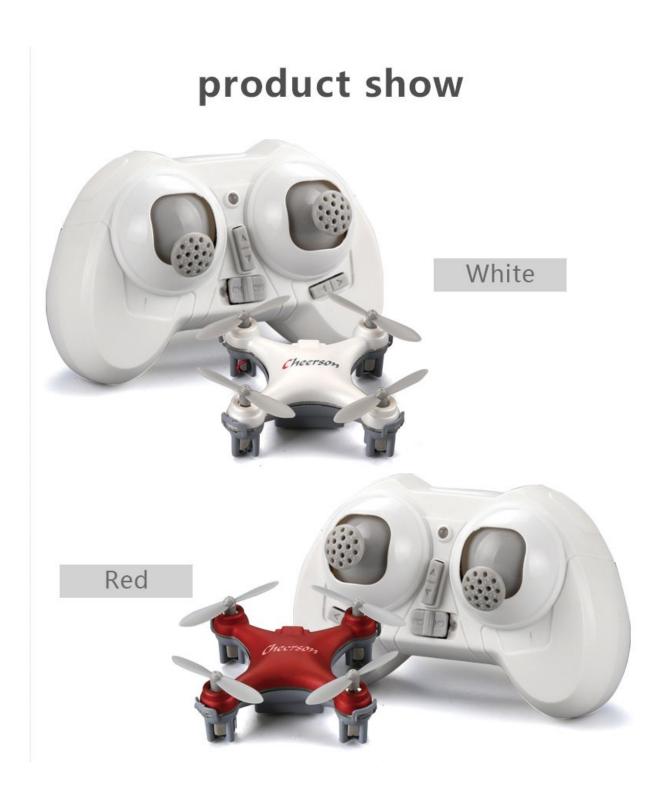

### **Description:**

Item name: Cheerson CX-10SE Mini RC Quadcopter Frequency: 2.4G Gyro: 6 axis Material: ABS Size: About 40 x 40 x 22mm Color: White, Black, purple, Red Flight time: About 5–8 minutes Charging time: About 30 minutes Control distance: About 20–50M Battery for quadcopter: 3.7V 100mah Battery for transmitter: 2 x AAA battery(not included) Certificate: EN71, EN62115, ROSH, HR4040, ASTM, RTTE, C E.