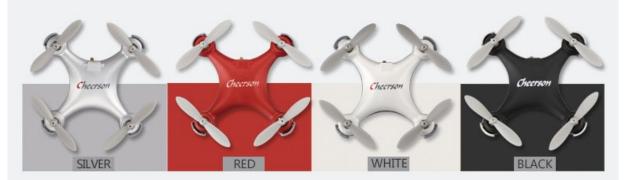

### **Description:**

Item name: Cheerson CX-10SE Mini RC Quadcopter Frequency: 2.4G Gyro: 6 axis Material: ABS Size: About 40 x 40 x 22mm Color: White, Black, purple, Red Flight time: About 5–8 minutes Charging time: About 30 minutes Control distance: About 20–50M Battery for quadcopter: 3.7V 100mah Battery for transmitter: 2 x AAA battery(not included) Certificate: EN71, EN62115, ROSH, HR4040, ASTM, RTTE, C E.

## **Product parameter**

Four types for your choice

| Product parameter | Mini Quadcopter        | Original             | Guangdong        |  |
|-------------------|------------------------|----------------------|------------------|--|
| Brands            | CHEERSON               | Battery              | 3.7V/150mah      |  |
| Product size      | 4.5*4.5*2cm            | Channels             | 4CH              |  |
| Product colors    | White、Red、Silver、Black | Blades diameter      | 3cm              |  |
| Ages              | 14+                    | Equipped frequency   | 2.4Ghz           |  |
| Place             | indoor/outdoor         | Gyro                 | 6-axis gyro      |  |
| Night light;      | LED light              | Motor type           | coreless motor   |  |
| RC distance       | about 25m              | Charging time        | about 30 minutes |  |
| Flying time       | about 5 minutes        | Protecting materials | ABS              |  |