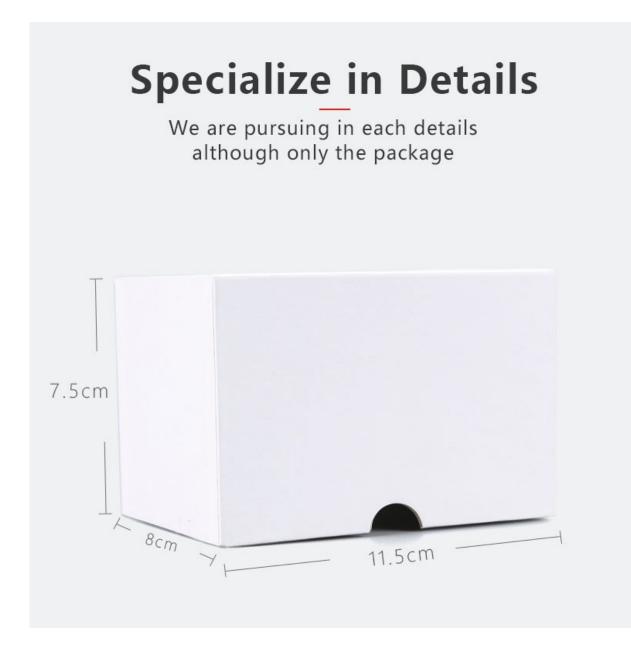

#### Package Included:

- 1 x Cheerson CX-10SE Mini RC Quadcopter
- 1 x 2.4G transmitter
- 1 x USB charging cable
- 4 x Spare blades
- 1 x Blades Protecter
- 1 x Blades Wrench
- 1 x Manaul

Special version

### **Portable and cute**

The width is only 4cm and the weight is 13.4g, which is small and light for carrying together