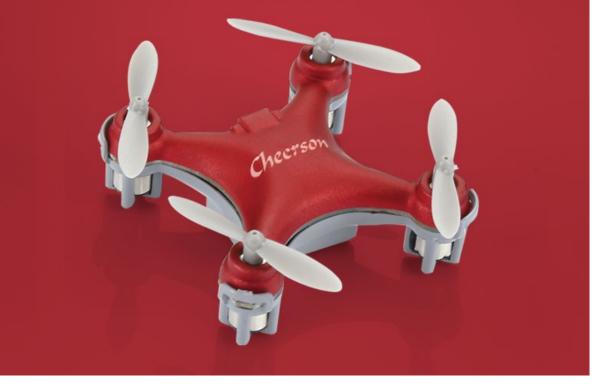

# **Cheerson CX-10** SE

It is presented in totally new for the 3rd anniversary

Easy for carry together

Low-fast mode switchin

3D Flips & rolls

### **Portable and cute**

The width is only 4cm and the weight is 13.4g, which is small and light for carrying together