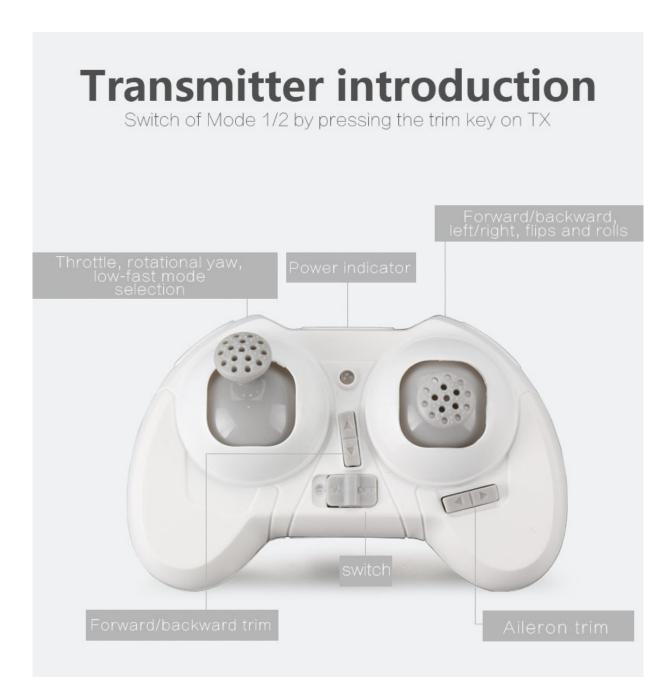

### Note:

Please do not use powerful AAA battery for transmitter,normal battery will be fine, otherwise may cause transmitters getting hot and burned.