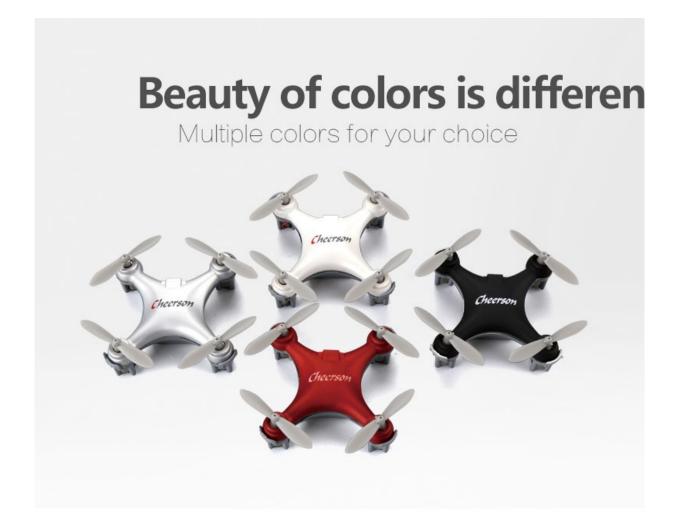

### **Description:**

Item name: Cheerson CX-10SE Mini RC Quadcopter Frequency: 2.4G Gyro: 6 axis Material: ABS Size: About 40 x 40 x 22mm Color: White, Black, purple, Red Flight time: About 5–8 minutes Charging time: About 30 minutes Control distance: About 20–50M Battery for quadcopter: 3.7V 100mah Battery for transmitter: 2 x AAA battery(not included) Certificate: EN71, EN62115, ROSH, HR4040, ASTM, RTTE, C E.

#### Features:

4 channel mini rolling quadcopter Throw to fly,real 6 axis gyro Up/down/left/right/side flight/hover/flip / hand launch 3 flight speed mode 4 color available Low voltage alarm With LED light for night flight

## **Product parameter**

Four types for your choice

| Product parameter | Mini Quadcopter        | Original             | Guangdong        |  |
|-------------------|------------------------|----------------------|------------------|--|
| Brands            | CHEERSON               | Battery              | 3.7V/150mah      |  |
| Product size      | 4.5*4.5*2cm            | Channels             | 4CH              |  |
| Product colors    | White、Red、Silver、Black | Blades diameter      | 3cm              |  |
| Ages              | 14+                    | Equipped frequency   | 2.4Ghz           |  |
| Place             | indoor/outdoor         | Gyro                 | 6-axis gyro      |  |
| Night light;      | LED light              | Motor type           | coreless motor   |  |
| RC distance       | about 25m              | Charging time        | about 30 minutes |  |
| Flying time       | about 5 minutes        | Protecting materials | ABS              |  |