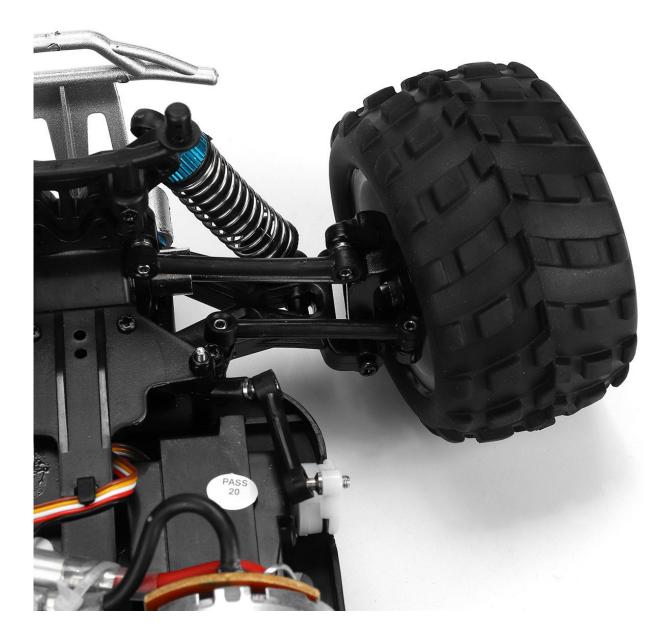

- Suspension shockproof system, better protect the truck.

- Strong grip, deep treads, non-slip cushing effect, can overcome various difficulties, do not afraid of rocks, cross the desert, rough mountain road.

- Rubber wheel, anti-skid, perfect experience.

- Adopt the high toughness PA plastic car shell, better protect the inner car accessories.

- Applicable field: Ground, grass or sand land.