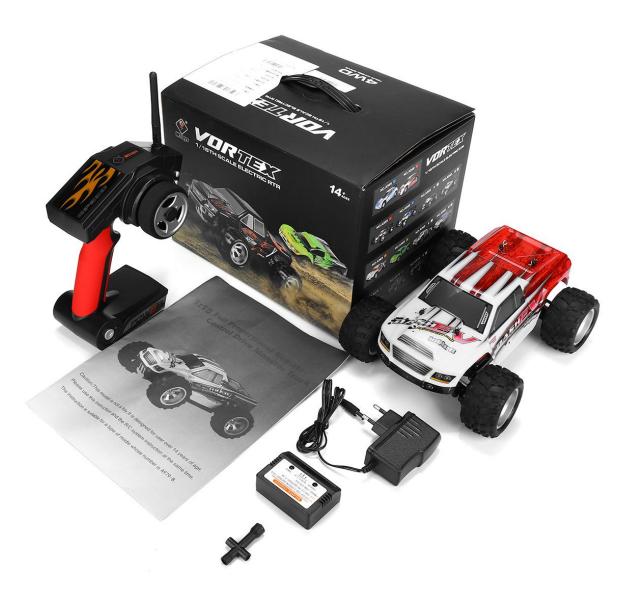

Li-ion battery (Random)

Package Included:

- 1 x WLtoys A979B RC Car
- 1 x Transmitter
- 1 x Charger (EU Plug)
- 1 x Cross
- 1 x Truck Battery (Included)
- 1 x English User Manual

- / PRODUCT PHOTOS /-