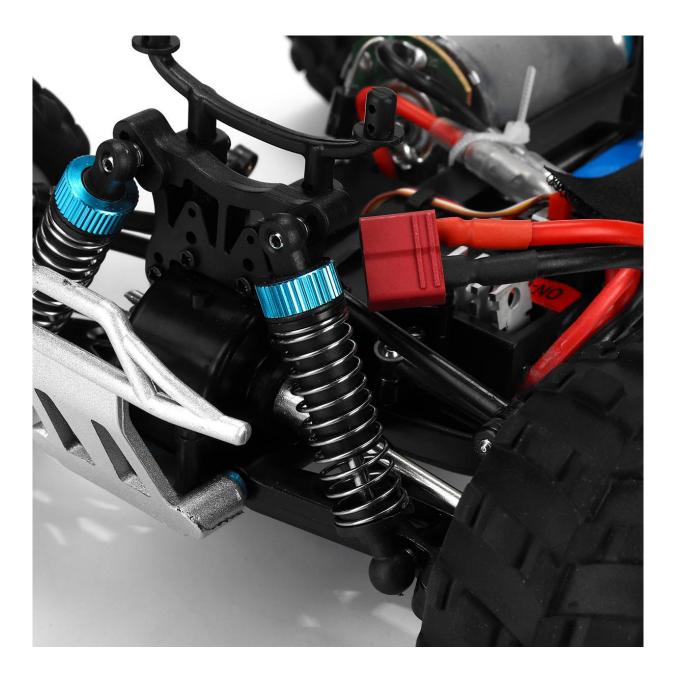

- Suspension shockproof system, better protect the truck.

- Strong grip, deep treads, non-slip cushing effect, can overcome various difficulties, do not afraid of rocks, cross the desert, rough mountain road.

## Specifications:

- Brand Name: Wltoy
- Model: A979-B
- Max Speed: 75km/h
- Motor: 540 Brushed Motor
- Material: PA(Polyamide) Plastic + Electronic Elements
- Truck Size: Approx. 25 x 20 x 12 cm/ 9.84x7.87x4.72"
- Playing Time: 6–10 minutes
- Charging Time:120 minutes
- Control Range: More than 100M
- Battery for Truck: 7.4V 1400mAh Li-ion battery / 7.4V 1500mAh