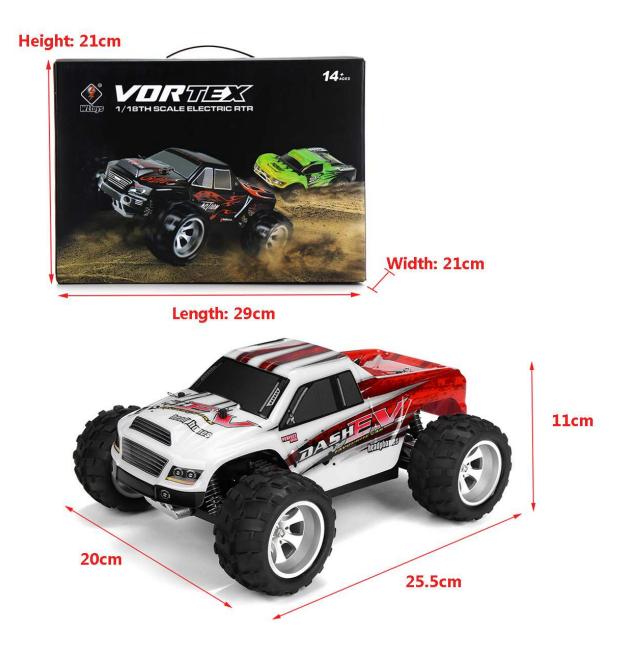

## Specifications:

- Brand Name: Wltoy
- Model: A979-B
- Max Speed: 75km/h
- Motor: 540 Brushed Motor
- Material: PA(Polyamide) Plastic + Electronic Elements
- Truck Size: Approx. 25 x 20 x 12 cm/ 9.84x7.87x4.72"
- Playing Time: 6–10 minutes
- Charging Time:120 minutes
- Control Range: More than 100M
- Battery for Truck: 7.4V 1400mAh Li-ion battery / 7.4V 1500mAh

Li-ion battery (Random)

Package Included:

- 1 x WLtoys A979B RC Car
- 1 x Transmitter
- 1 x Charger (EU Plug)
- 1 x Cross
- 1 x Truck Battery (Included)
- 1 x English User Manual

- / PRODUCT PHOTOS /-