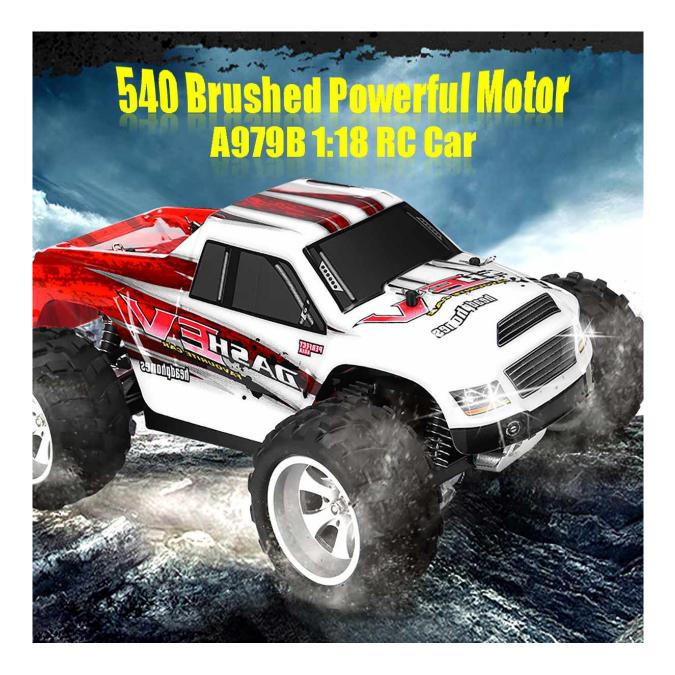

1:18 Scale WLtoys A979B Monster Truck 2.4G 4WD RC Car 70KM/h High Speed Off-Road Racing Buggy

## Features:

- Newest 1:18 full-scale R/C truck. 2.4GHz radio technology, wide control range up to 100M.

- Anti-interference, several R/C car competitive at the same time and place.

- With powerful motor, speed up to 75KM/H, real experience.

## Specifications:

- Brand Name: Wltoy
- Model: A979-B
- Max Speed: 75km/h
- Motor: 540 Brushed Motor
- Material: PA(Polyamide) Plastic + Electronic Elements
- Truck Size: Approx. 25 x 20 x 12 cm/ 9.84x7.87x4.72"
- Playing Time: 6–10 minutes
- Charging Time:120 minutes
- Control Range: More than 100M
- Battery for Truck: 7.4V 1400mAh Li-ion battery / 7.4V 1500mAh