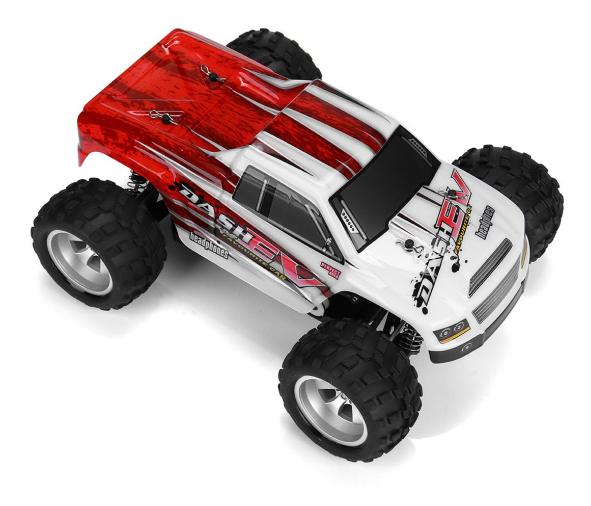

Li-ion battery (Random)

Package Included:

- 1 x WLtoys A979B RC Car
- 1 x Transmitter
- 1 x Charger (EU Plug)
- 1 x Cross
- 1 x Truck Battery (Included)
- 1 x English User Manual

- / PRODUCT PHOTOS /-