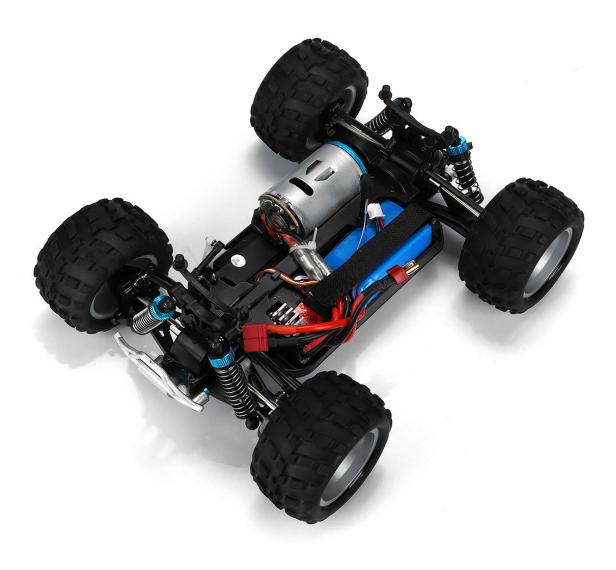

## Specifications:

- Brand Name: Wltoy
- Model: A979-B
- Max Speed: 75km/h
- Motor: 540 Brushed Motor
- Material: PA(Polyamide) Plastic + Electronic Elements
- Truck Size: Approx. 25 x 20 x 12 cm/ 9.84x7.87x4.72"
- Playing Time: 6–10 minutes
- Charging Time:120 minutes
- Control Range: More than 100M
- Battery for Truck: 7.4V 1400mAh Li-ion battery / 7.4V 1500mAh