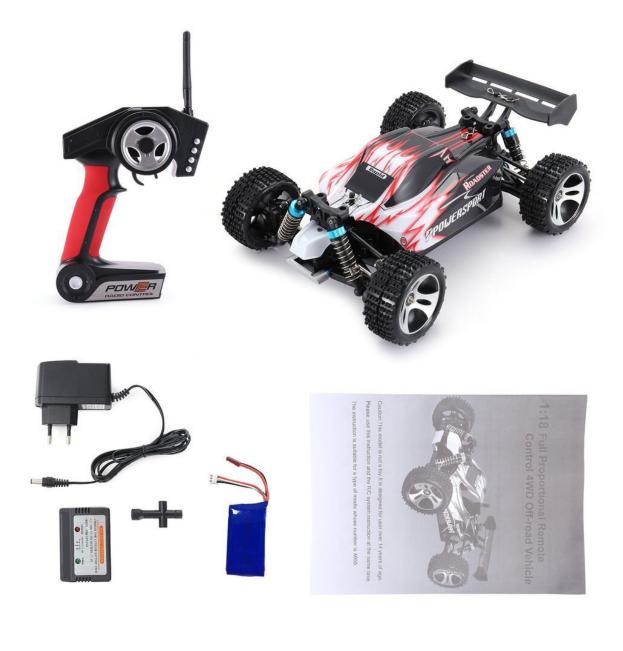

## Specifications:

Brand name: WLtoys Model: A959 Item name: RC Off-road Buggy Material: PA Color: Red Plug:EU Scale: 1/18 Drive System: 4 wheel drive Remote control frequency: 2.4GHz

Max. speed: 45km/h Motor: 390 Motor Servo: 16G Transmitter battery: 4 \* 1.5V AA batteries (Not included) Car battery: 7.4V 1100 mAh lithium battery (included) Remote control distance: About 100m Charging time: About 150mins Working time: About 10mins Suitable age: Above 14 years old Wheelbase: 165mm Wheel diameter: 61mm Wheel width: 28mm Car size: 245x175x94mm/9.56x6.83x3.67in Notice: This product is not suitable for children under 14 years old. Please read the introduction carefully before you start to operate. Caution for the battery: Don't over-charge, or over-discharge batteries. Don't put it beside the high temperature condition. Don't throw it into fire. Don't throw it into water. Package Information: Package Size:290x210x210mm/11.31x8.19x8.19in Package weight:1544g/3.4lb Gift box package Package include: 1 x RC Car 1 x 2.4GHz Transmitter 1 x 7.4V 1100mAh Lithium Car Battery 1 x Balance Charger 1 x Power Adapter 1 x English Manual Noted: