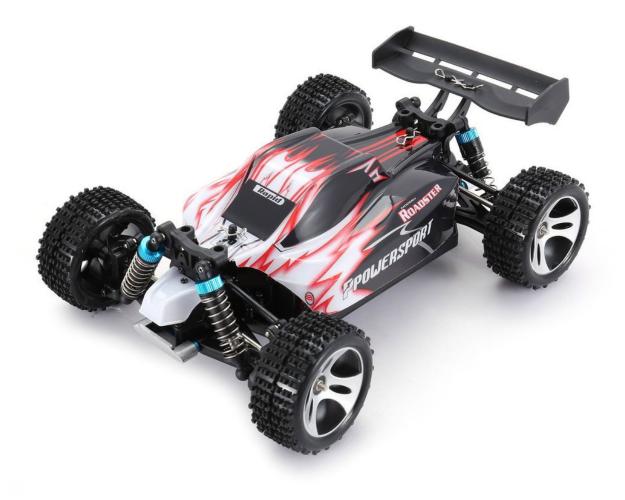

## Specifications:

Brand name: WLtoys Model: A959 Item name: RC Off-road Buggy Material: PA Color: Red Plug:EU Scale: 1/18 Drive System: 4 wheel drive Remote control frequency: 2.4GHz

Max. speed: 45km/h Motor: 390 Motor Servo: 16G Transmitter battery: 4 \* 1.5V AA batteries (Not included) Car battery: 7.4V 1100 mAh lithium battery (included) Remote control distance: About 100m Charging time: About 150mins Working time: About 10mins Suitable age: Above 14 years old Wheelbase: 165mm Wheel diameter: 61mm Wheel width: 28mm Car size: 245x175x94mm/9.56x6.83x3.67in Notice: This product is not suitable for children under 14 years old. Please read the introduction carefully before you start to operate. Caution for the battery: Don't over-charge, or over-discharge batteries. Don't put it beside the high temperature condition. Don't throw it into fire. Don't throw it into water. Package Information: Package Size:290x210x210mm/11.31x8.19x8.19in Package weight:1544g/3.4lb Gift box package Package include: 1 x RC Car 1 x 2.4GHz Transmitter 1 x 7.4V 1100mAh Lithium Car Battery 1 x Balance Charger 1 x Power Adapter 1 x English Manual Noted: