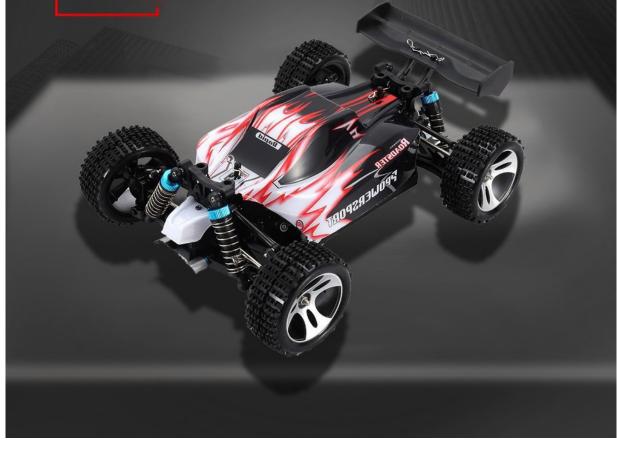

## **Description:**

1. This A959 2.4G RC car features a full proportion 1/18 scale racing car design.

2. Vivid design gives your kids a sense of controlling or driving a real car with this model car.

## 1/18 scale desert car 2.4GHz Remote Control

Vivid design gives your kids a sense of controlling or driving a real car with this model car