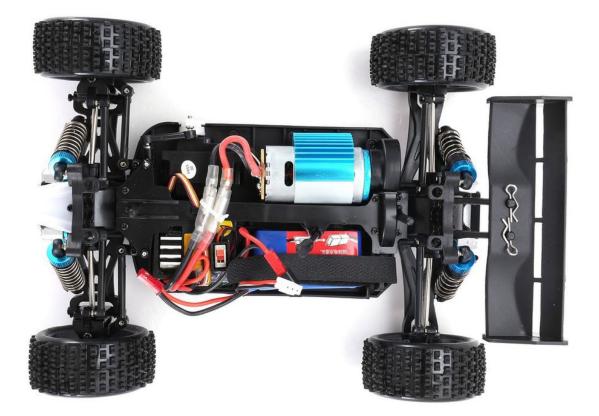

## Features:

1.1/18 Scale RTR Design: 1/18 full proportional electric RTR offroad vehicle, no need to assembly.

2.4-wheel independent suspension system and shock absorbers, and independent metal differential.

3.It can steadily move forward and backward, turn left and right.and also can prevent damages caused by the vibration effectively.

4.4 Wheel Drive: 4WD gives maximum acceleration, speed and stopping power.

5.Long Running Time: Built-in 7.4V 1100 mAh lithium battery, can run up to 10mins after fully charged.

6.Shock Absorption: With shock absorption and collision avoidance design provided longer service life.

## Specifications:

Brand name: WLtoys Model: A959 Item name: RC Off-road Buggy Material: PA Color: Red Plug:EU Scale: 1/18 Drive System: 4 wheel drive Remote control frequency: 2.4GHz

Max. speed: 45km/h Motor: 390 Motor Servo: 16G Transmitter battery: 4 \* 1.5V AA batteries (Not included) Car battery: 7.4V 1100 mAh lithium battery (included) Remote control distance: About 100m Charging time: About 150mins Working time: About 10mins Suitable age: Above 14 years old Wheelbase: 165mm Wheel diameter: 61mm Wheel width: 28mm Car size: 245x175x94mm/9.56x6.83x3.67in Notice: This product is not suitable for children under 14 years old. Please read the introduction carefully before you start to operate. Caution for the battery: Don't over-charge, or over-discharge batteries. Don't put it beside the high temperature condition. Don't throw it into fire. Don't throw it into water. Package Information: Package Size:290x210x210mm/11.31x8.19x8.19in Package weight:1544g/3.4lb Gift box package Package include: 1 x RC Car 1 x 2.4GHz Transmitter 1 x 7.4V 1100mAh Lithium Car Battery 1 x Balance Charger 1 x Power Adapter 1 x English Manual Noted: