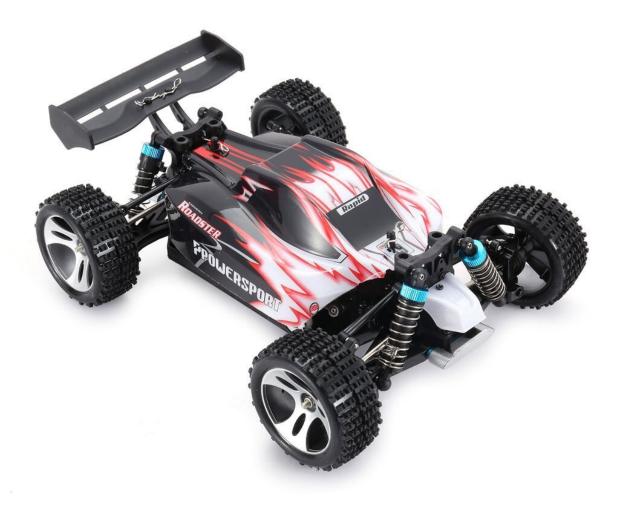

## **Description:**

1. This A959 2.4G RC car features a full proportion 1/18 scale racing car design.

2. Vivid design gives your kids a sense of controlling or driving a real car with this model car.

## 1/18 scale desert car 2.4GHz Remote Control

Vivid design gives your kids a sense of controlling or driving a real car with this model car