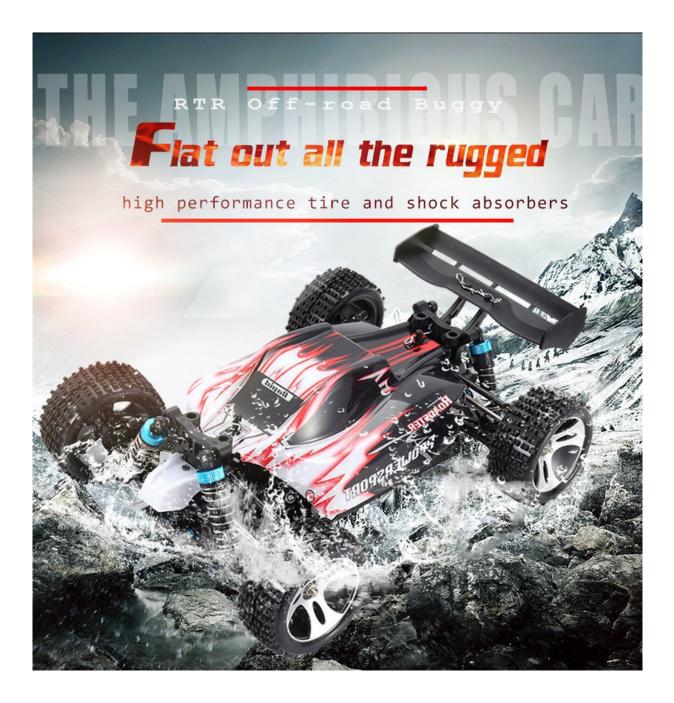

## Features:

1.1/18 Scale RTR Design: 1/18 full proportional electric RTR offroad vehicle, no need to assembly.

2.4-wheel independent suspension system and shock absorbers, and independent metal differential.

3.It can steadily move forward and backward, turn left and right.and also can prevent damages caused by the vibration effectively.

4.4 Wheel Drive: 4WD gives maximum acceleration, speed and stopping power.

7.2.4GHz Remote Control: 2.4GHz supporting a range of remote control about 100 meters.