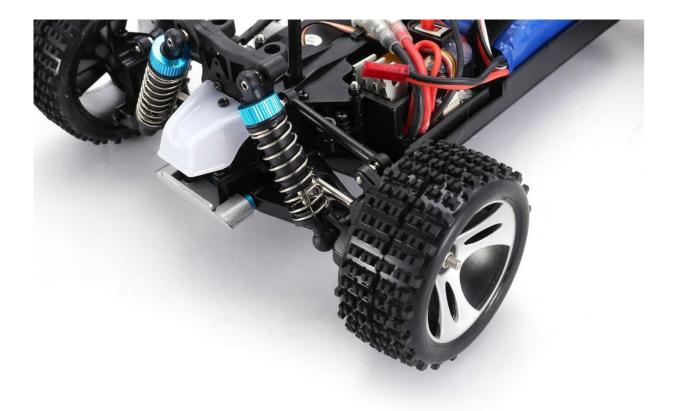

## Features:

1.1/18 Scale RTR Design: 1/18 full proportional electric RTR offroad vehicle, no need to assembly.

2.4-wheel independent suspension system and shock absorbers, and independent metal differential.

5.Long Running Time: Built-in 7.4V 1100 mAh lithium battery, can run up to 10mins after fully charged.

6.Shock Absorption: With shock absorption and collision avoidance design provided longer service life.