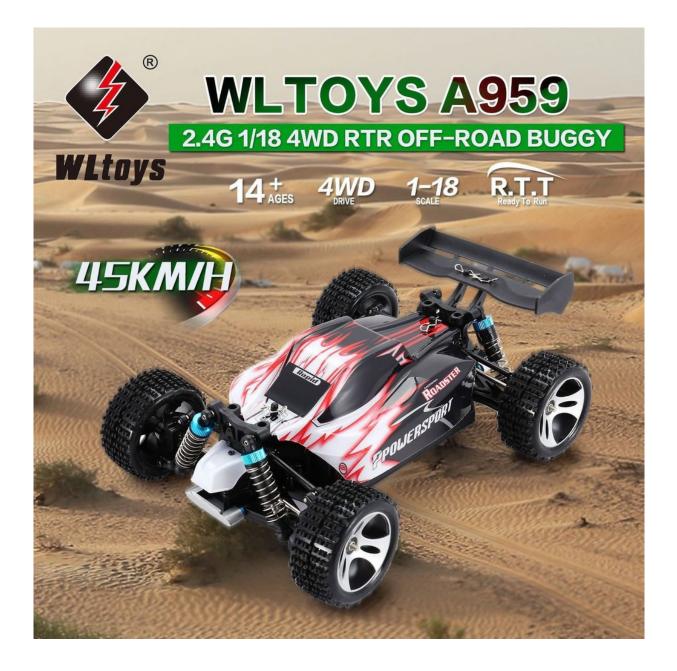

WLtoys A959 2.4GHz 1:18 Full Proportional Remote Control 4WD Vehicle 45KM/h High Speed Electric RTR Off-road Buggy

## Specifications:

Brand name: WLtoys Model: A959 Item name: RC Off-road Buggy Material: PA Color: Red Plug:EU Scale: 1/18 Drive System: 4 wheel drive Remote control frequency: 2.4GHz

Max. speed: 45km/h Motor: 390 Motor Servo: 16G Transmitter battery: 4 \* 1.5V AA batteries (Not included) Car battery: 7.4V 1100 mAh lithium battery (included) Remote control distance: About 100m Charging time: About 150mins Working time: About 10mins Suitable age: Above 14 years old Wheelbase: 165mm Wheel diameter: 61mm Wheel width: 28mm Car size: 245x175x94mm/9.56x6.83x3.67in Notice: This product is not suitable for children under 14 years old. Please read the introduction carefully before you start to operate. Caution for the battery: Don't over-charge, or over-discharge batteries. Don't put it beside the high temperature condition. Don't throw it into fire. Don't throw it into water. Package Information: Package Size:290x210x210mm/11.31x8.19x8.19in Package weight:1544g/3.4lb Gift box package Package include: 1 x RC Car 1 x 2.4GHz Transmitter 1 x 7.4V 1100mAh Lithium Car Battery 1 x Balance Charger 1 x Power Adapter 1 x English Manual Noted: