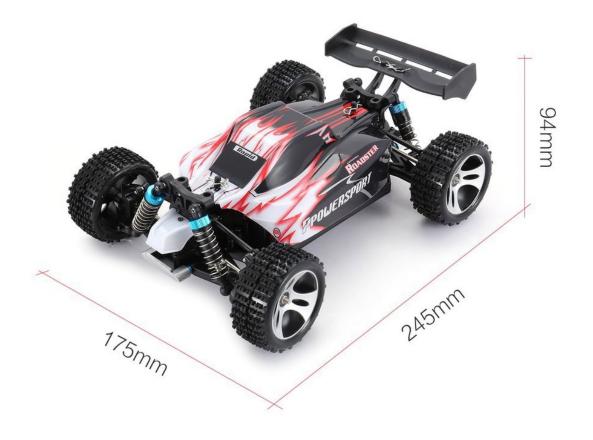

## Specifications:

Brand name: WLtoys Model: A959 Item name: RC Off-road Buggy Material: PA Color: Red Plug:EU Scale: 1/18 Drive System: 4 wheel drive Remote control frequency: 2.4GHz

Max. speed: 45km/h Motor: 390 Motor Servo: 16G Transmitter battery: 4 \* 1.5V AA batteries (Not included) Car battery: 7.4V 1100 mAh lithium battery (included) Remote control distance: About 100m Charging time: About 150mins Working time: About 10mins Suitable age: Above 14 years old Wheelbase: 165mm Wheel diameter: 61mm Wheel width: 28mm Car size: 245x175x94mm/9.56x6.83x3.67in Notice: This product is not suitable for children under 14 years old. Please read the introduction carefully before you start to operate. Caution for the battery: Don't over-charge, or over-discharge batteries. Don't put it beside the high temperature condition. Don't throw it into fire. Don't throw it into water. Package Information: Package Size:290x210x210mm/11.31x8.19x8.19in Package weight:1544g/3.4lb Gift box package Package include: 1 x RC Car 1 x 2.4GHz Transmitter 1 x 7.4V 1100mAh Lithium Car Battery 1 x Balance Charger 1 x Power Adapter 1 x English Manual Noted: