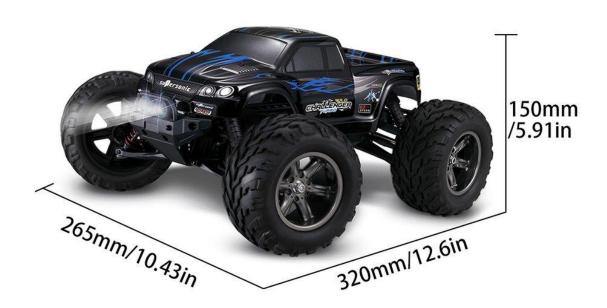

## Specifications:

Size: 32\*26.5\*15 CM

Battery: 7.4V 1500mAh Li-ion-Fe Remote control distance: 60 meters

Charging time: 150min

Remote control battery: 3 \* AA batteries(not included)