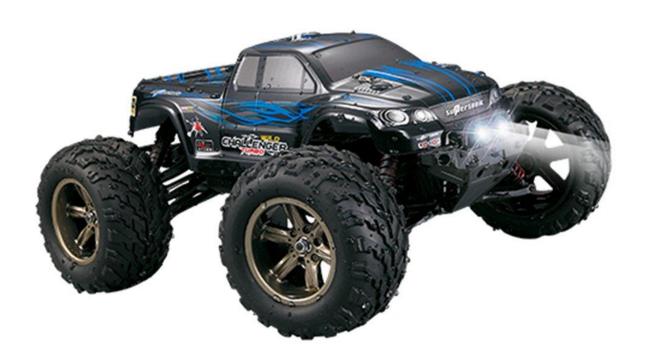

2.4G High-speed Off-road Cart X9115 Add LED Light Switch Button Light Bar Socket Upgraded The Shock Absorber

## Features:

- 1. Upgraded the shock absorber with aluminum cap and enlarge the rear steering cup.
- 2. The alloy of hexagon adapter is upgraded, and the front steering cup is enlarged.
- 3. Add LED light, switch button and light bar socket.
- 4. Upgrade the large T-head battery to double the endurance.
- 5. This car is made of good quality material, which is durable.