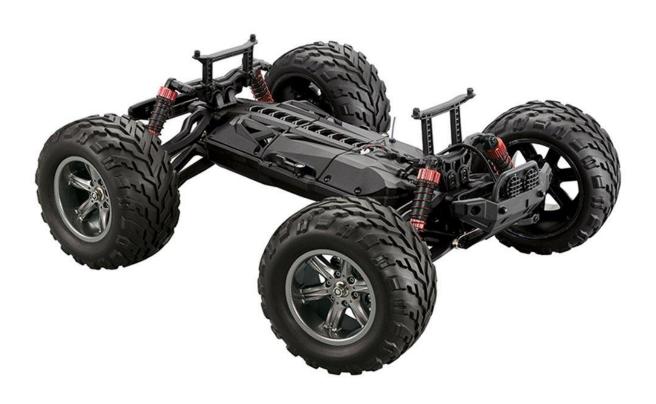

## Features:

- 1. Upgraded the shock absorber with aluminum cap and enlarge the rear steering cup.
- 2. The alloy of hexagon adapter is upgraded, and the front steering cup is enlarged.
- 3. Add LED light, switch button and light bar socket.
- 4. Upgrade the large T-head battery to double the endurance.
- 5. This car is made of good quality material, which is durable.