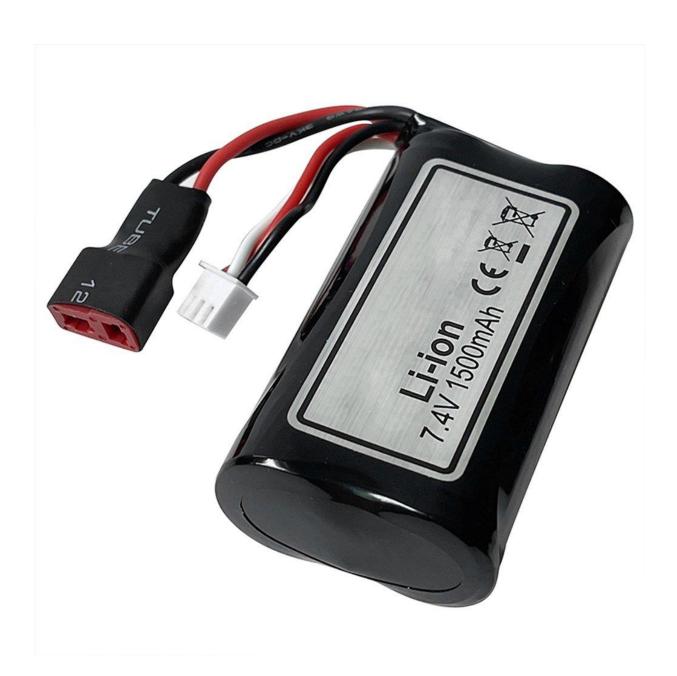

## Specifications:

Size: 32\*26.5\*15 CM

Battery: 7.4V 1500mAh Li-ion-Fe Remote control distance: 60 meters

Charging time: 150min

Remote control battery: 3 \* AA batteries(not included)