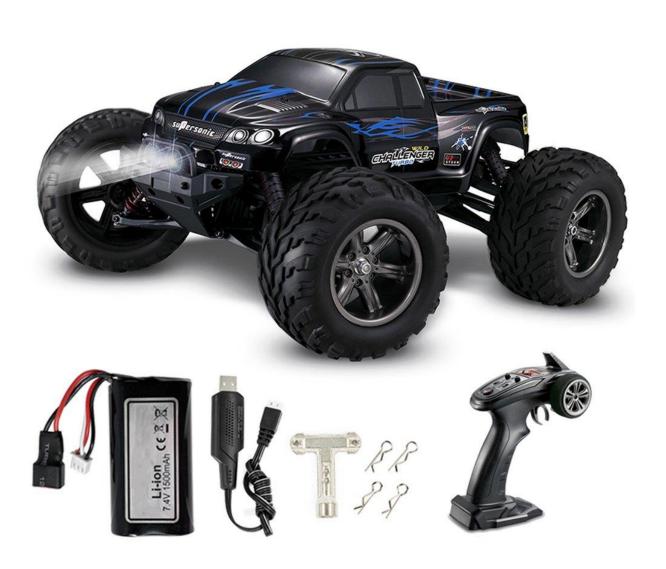

## Specifications:

Size: 32\*26.5\*15 CM

Battery: 7.4V 1500mAh Li-ion-Fe Remote control distance: 60 meters

Charging time: 150min

Remote control battery: 3 \* AA batteries(not included)

## Package Included:

Remote control car \* 1(built in battery)

Remote control \* 1