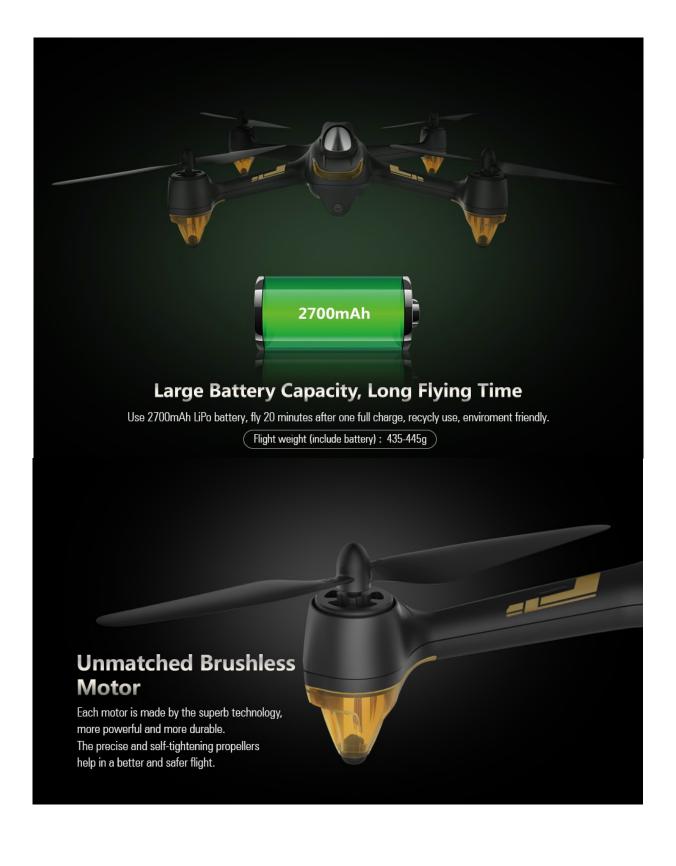

**One Key to Return:** The fight control system will automatically control the quadcopter to turn to home and land.

**6 Axis Gyro:** Strong stability, stronger wind resistance, easier to control.

**Unmatched Brushless Motor:** Each motor is made by the superb technology, more powerful and more durable.

**Longer Flight Time:** The intelligent battery with large capacity extends the flying time last to 20 minutes.

Brand: Hubsan Model: X4 H501C Color: Black

Frequency: 2.4Ghz Channel: 4CH Gyro: 6 Axis Charging time: About 150mins Flying time: About 20mins Control distance: About 200m

Flight battery: 7.4V 2700mAh li-po battery

Transmitter battery: 4 x 1.5V AAA battery ( not included )

Function: Up / Down, Turn Left / Right, Forward / Backward, Spin, GPS Positioning,

One Key to Return, with Camera