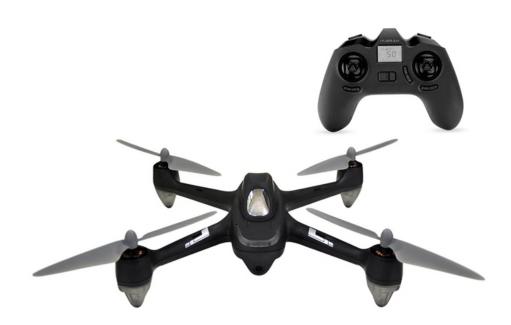

## Features:

**1080P HD Camera:** The built in HD camera is tuned amazingly to capture stunning pictures and videos from the sky.

**GPS Altitude Hold:** Built-in GPS can lock the drone's position, hovering at a certain altitude.

**One Key to Return:** The fight control system will automatically control the quadcopter to turn to home and land.

**6 Axis Gyro:** Strong stability, stronger wind resistance, easier to control.

**Unmatched Brushless Motor:** Each motor is made by the superb technology, more powerful and more durable.

**Longer Flight Time:** The intelligent battery with large capacity extends the flying time last to 20 minutes.

Brand: Hubsan Model: X4 H501C Color: Black

Frequency: 2.4Ghz Channel: 4CH Gyro: 6 Axis Charging time: About 150mins Flying time: About 20mins Control distance: About 200m

Flight battery: 7.4V 2700mAh li-po battery

Transmitter battery: 4 x 1.5V AAA battery ( not included )

Function: Up / Down, Turn Left / Right, Forward / Backward, Spin, GPS Positioning,

One Key to Return, with Camera