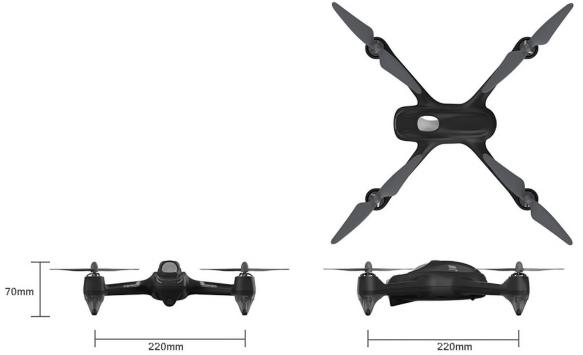

## Specification

| Specification                  |                                                                                                                                                                                                                                                 |
|--------------------------------|-------------------------------------------------------------------------------------------------------------------------------------------------------------------------------------------------------------------------------------------------|
| Genera<br>I                    | Brand: Hubsan Type: Quadcopter Functions: 360 degrees spin, Camera, Forward/backward, GPS location tracking, One Key Automatic Return, Turn left/right, Up/down Built-in Gyro: Yes Kit Types: RTF Level: Beginner Level Age: Above 14 years old |
| Conne                          | Remote Control: 2.4GHz Wireless Remote Control Channel: 4-Channels Control Distance: 100–300m Detailed Control Distance: About 200m Transmitter Power: 4 x AAA battery (not included) Model Power: 1 x Lithium battery(included)                |
| Battery                        | Flying Time: 18–20mins                                                                                                                                                                                                                          |
| Dimen<br>sion<br>and<br>Weight | Product weight: 0.4350 kg Package weight: 1.4200 kg Package size (L x W x H): 40.00 x 25.00 x 19.00 cm / 15.75 x 9.84 x 7.48 inches                                                                                                             |
| Packag<br>e<br>Conten<br>ts    | Package Contents: 1 x RC Quadcopter, 1 x Transmitter, 1 x Charger                                                                                                                                                                               |