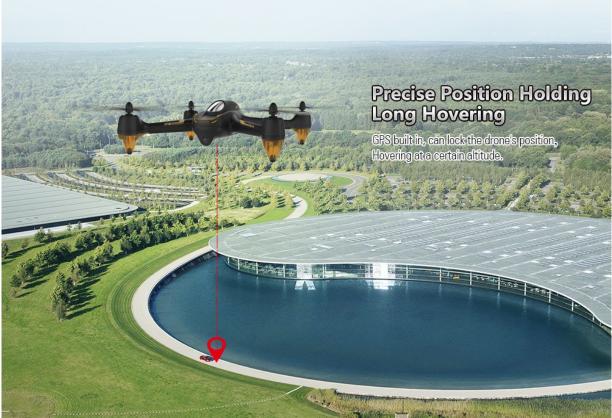

## Features:

**1080P HD Camera:** The built in HD camera is tuned amazingly to capture stunning pictures and videos from the sky.

**GPS Altitude Hold:** Built-in GPS can lock the drone's position, hovering at a certain altitude.