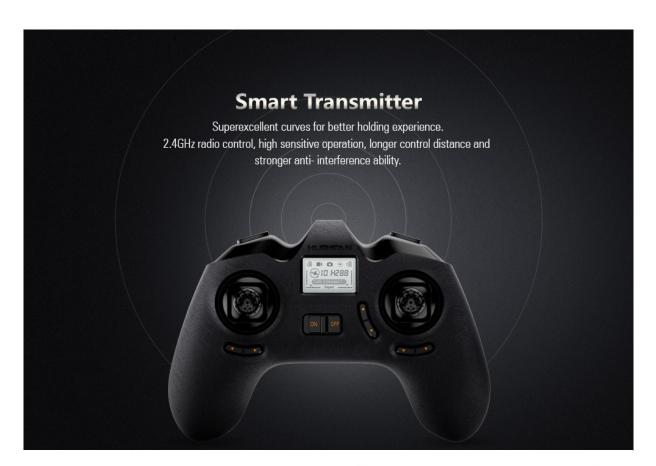

Flight battery: 7.4V 2700mAh li-po battery

Transmitter battery: 4 x 1.5V AAA battery ( not included )

Function: Up / Down, Turn Left / Right, Forward / Backward, Spin, GPS Positioning,

One Key to Return, with Camera

## Specification

| Specification                  |                                                                                                                                                                                                                                                 |
|--------------------------------|-------------------------------------------------------------------------------------------------------------------------------------------------------------------------------------------------------------------------------------------------|
| Genera<br>I                    | Brand: Hubsan Type: Quadcopter Functions: 360 degrees spin, Camera, Forward/backward, GPS location tracking, One Key Automatic Return, Turn left/right, Up/down Built-in Gyro: Yes Kit Types: RTF Level: Beginner Level Age: Above 14 years old |
| Conne                          | Remote Control: 2.4GHz Wireless Remote Control Channel: 4-Channels Control Distance: 100–300m Detailed Control Distance: About 200m Transmitter Power: 4 x AAA battery (not included) Model Power: 1 x Lithium battery(included)                |
| Battery                        | Flying Time: 18–20mins                                                                                                                                                                                                                          |
| Dimen<br>sion<br>and<br>Weight | Product weight: 0.4350 kg Package weight: 1.4200 kg Package size (L x W x H): 40.00 x 25.00 x 19.00 cm / 15.75 x 9.84 x 7.48 inches                                                                                                             |
| Packag<br>e<br>Conten<br>ts    | Package Contents: 1 x RC Quadcopter, 1 x Transmitter, 1 x Charger                                                                                                                                                                               |