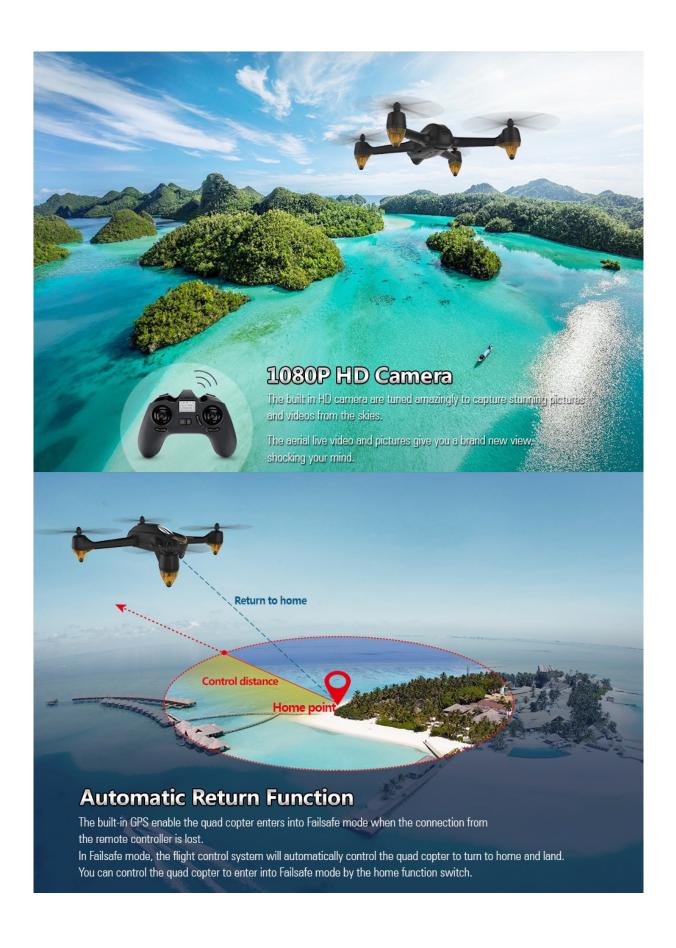

## Features:

**1080P HD Camera:** The built in HD camera is tuned amazingly to capture stunning pictures and videos from the sky.

**GPS Altitude Hold:** Built-in GPS can lock the drone's position, hovering at a certain altitude.

**One Key to Return:** The fight control system will automatically control the quadcopter to turn to home and land.

**6 Axis Gyro:** Strong stability, stronger wind resistance, easier to control.

**Unmatched Brushless Motor:** Each motor is made by the superb technology, more powerful and more durable.