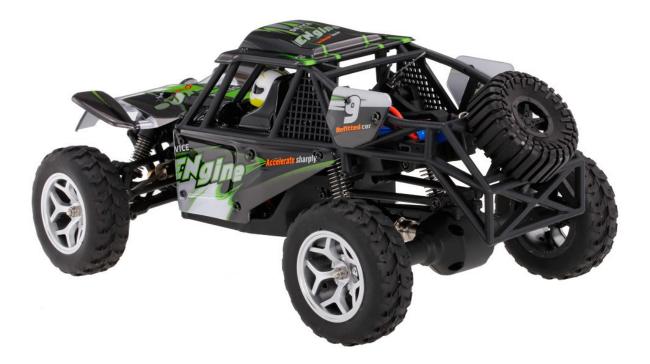

# WLtoys Car 18428 2.4G RC Car 1:18 Scale 4WD Splashing Waterproof Electric RTR Desert Buggy

This car features a full proportion 1/18 scale rc buggy car design, equipped with a 2.4GHz control system ready to race, four-wheel independent suspension system and shock absorbers, and independent metal differential, which can steadily move forward and backward, turn left and right, and it also can prevent damages caused by the vibration effectively. Vivid design gives your kids a sense of controlling or driving a real car with this model car.