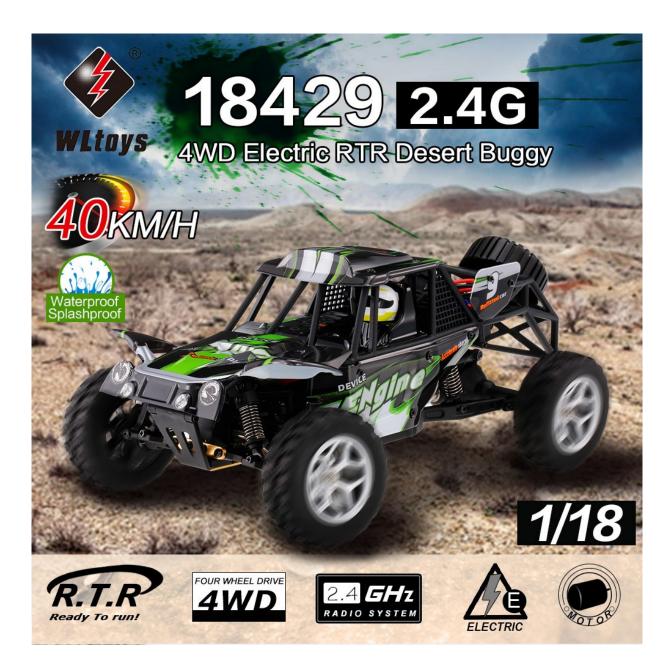

# WLtoys Car 18428 2.4G RC Car 1:18 Scale 4WD Splashing Waterproof Electric RTR Desert Buggy

This car features a full proportion 1/18 scale rc buggy car design, equipped with a 2.4GHz control system ready to race, four-wheel independent suspension system and shock absorbers, and independent metal differential, which can steadily move forward and backward, turn left and right, and it also can prevent damages caused by the vibration effectively. Vivid design gives your kids a sense of controlling or driving a real car with this model car.

#### **Specifications:**

Brand name: WLtoys Item NO.: 18428 Item name: RC Climber Material: ABS Scale: 1/18 Drive System: 4 wheel drive Remote control frequency: 2.4GHz Max. speed: 40km/h Motor: 370 Brushed Motor Transmitter battery: 4 \* 1.5V AA battery (not included) Car battery: 6.4V 700mAh Li-ion battery (included) Remote control distance: About 100m Charging time: About 100mins Working time: About 10mins Suitable age: Above 14 years old Wheelbase: 180mm Wheel diameter: 65mm Wheel width: 22mm Battery size: 55 \* 33 \* 15mm Car size: 285 \* 165 \* 125mm (artificial measurements error allowed)