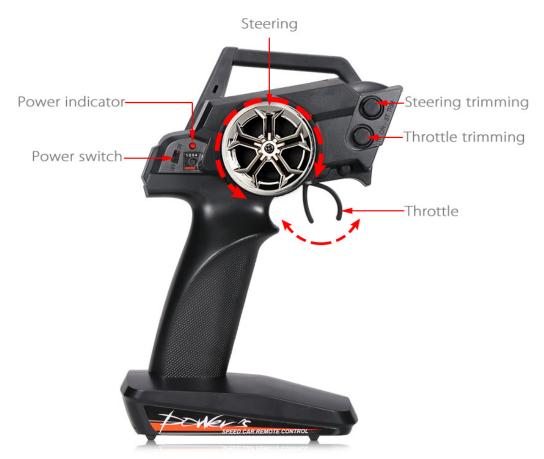

#### Package List:

- 1 \* WLtoys 18428 RC Car
- 1 \* 2.4GHz Transmitter
- 1 \* 6.4V 700mAh Li-ion battery
- 1 \* USB Charger
- 1 \* Hex Wrench
- 1 \* English Manual