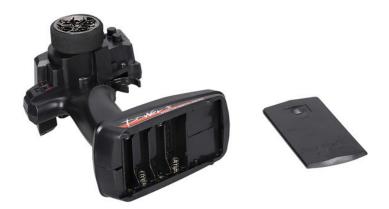

#### Package List:

- 1 \* WLtoys 18428 RC Car
- 1 \* 2.4GHz Transmitter
- 1 \* 6.4V 700mAh Li-ion battery
- 1 \* USB Charger
- 1 \* Hex Wrench
- 1 \* English Manual