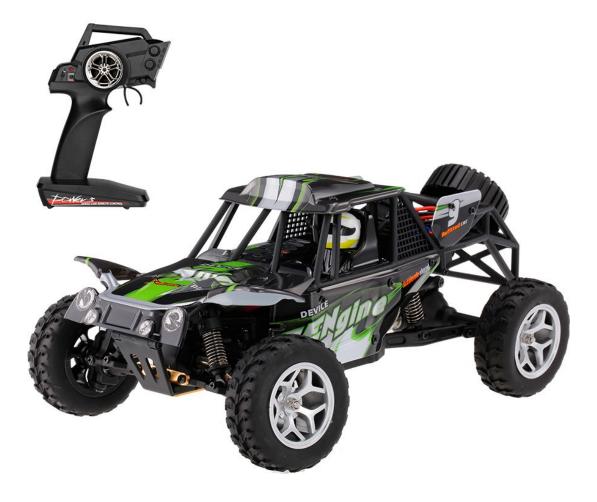

# WLtoys Car 18428 2.4G RC Car 1:18 Scale 4WD Splashing Waterproof Electric RTR Desert Buggy

This car features a full proportion 1/18 scale rc buggy car design, equipped with a 2.4GHz control system ready to race, four-wheel independent suspension system and shock absorbers, and independent metal differential, which can steadily move forward and backward, turn left and right, and it also can prevent damages caused by the vibration effectively. Vivid design gives your kids a sense of controlling or driving a real car with this model car.

#### Package List:

- 1 \* WLtoys 18428 RC Car
- 1 \* 2.4GHz Transmitter
- 1 \* 6.4V 700mAh Li-ion battery
- 1 \* USB Charger
- 1 \* Hex Wrench
- 1 \* English Manual