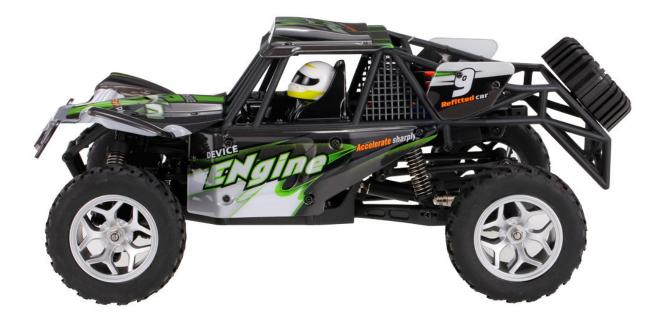

# WLtoys Car 18428 2.4G RC Car 1:18 Scale 4WD Splashing Waterproof Electric RTR Desert Buggy

This car features a full proportion 1/18 scale rc buggy car design, equipped with a 2.4GHz control system ready to race, four-wheel independent suspension system and shock absorbers, and independent metal differential, which can steadily move forward and backward, turn left and right, and it also can prevent damages caused by the vibration effectively. Vivid design gives your kids a sense of controlling or driving a real car with this model car.