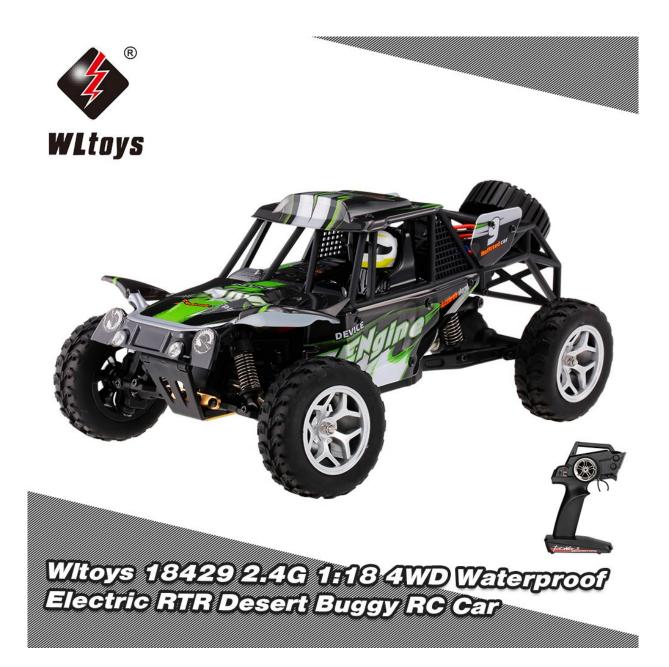

# WLtoys Car 18428 2.4G RC Car 1:18 Scale 4WD Splashing Waterproof Electric RTR Desert Buggy

This car features a full proportion 1/18 scale rc buggy car design, equipped with a 2.4GHz control system ready to race, four-wheel independent suspension system and shock absorbers, and independent metal differential, which can steadily move forward and backward, turn left and right, and it also can prevent damages caused by the vibration effectively. Vivid design gives your kids a sense of controlling or driving a real car with this model car.

#### **Specifications:**

Brand name: WLtoys Item NO.: 18428 Item name: RC Climber Material: ABS Scale: 1/18 Drive System: 4 wheel drive Remote control frequency: 2.4GHz Max. speed: 40km/h Motor: 370 Brushed Motor Transmitter battery: 4 \* 1.5V AA battery (not included) Car battery: 6.4V 700mAh Li-ion battery (included) Remote control distance: About 100m Charging time: About 100mins Working time: About 10mins Suitable age: Above 14 years old Wheelbase: 180mm Wheel diameter: 65mm Wheel width: 22mm Battery size: 55 \* 33 \* 15mm Car size: 285 \* 165 \* 125mm (artificial measurements error allowed)