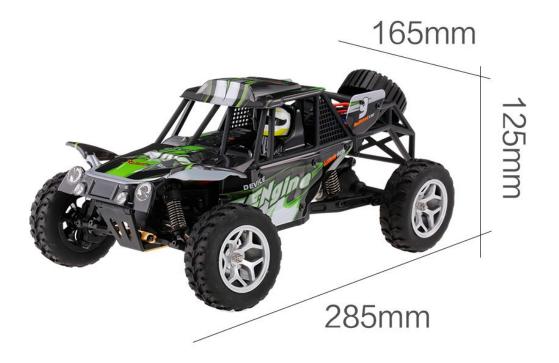

#### **Specifications:**

Brand name: WLtoys Item NO.: 18428 Item name: RC Climber Material: ABS Scale: 1/18 Drive System: 4 wheel drive Remote control frequency: 2.4GHz Max. speed: 40km/h Motor: 370 Brushed Motor Transmitter battery: 4 \* 1.5V AA battery (not included) Car battery: 6.4V 700mAh Li-ion battery (included) Remote control distance: About 100m Charging time: About 100mins Working time: About 10mins Suitable age: Above 14 years old Wheelbase: 180mm Wheel diameter: 65mm Wheel width: 22mm Battery size: 55 \* 33 \* 15mm Car size: 285 \* 165 \* 125mm (artificial measurements error allowed)