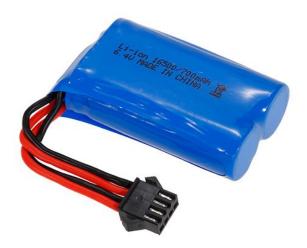

#### **Specifications:**

Brand name: WLtoys Item NO.: 18428 Item name: RC Climber Material: ABS Scale: 1/18 Drive System: 4 wheel drive Remote control frequency: 2.4GHz Max. speed: 40km/h Motor: 370 Brushed Motor Transmitter battery: 4 \* 1.5V AA battery (not included) Car battery: 6.4V 700mAh Li-ion battery (included) Remote control distance: About 100m Charging time: About 100mins Working time: About 10mins Suitable age: Above 14 years old Wheelbase: 180mm Wheel diameter: 65mm Wheel width: 22mm Battery size: 55 \* 33 \* 15mm Car size: 285 \* 165 \* 125mm (artificial measurements error allowed)

#### Package List:

- 1 \* WLtoys 18428 RC Car
- 1 \* 2.4GHz Transmitter
- 1 \* 6.4V 700mAh Li-ion battery
- 1 \* USB Charger
- 1 \* Hex Wrench
- 1 \* English Manual

## Package List

4 \* 1.5V AA battery (not included)

6.4V 700mAh Lithium Car Battery

ı