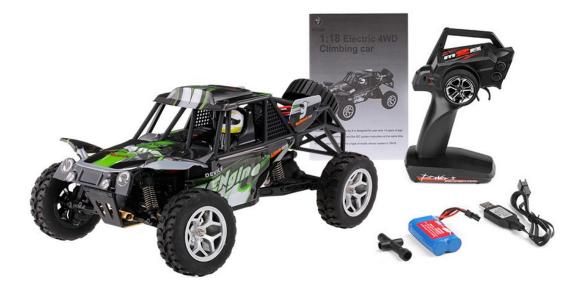

#### Package List:

- 1 \* WLtoys 18428 RC Car
- 1 \* 2.4GHz Transmitter
- 1 \* 6.4V 700mAh Li-ion battery
- 1 \* USB Charger
- 1 \* Hex Wrench
- 1 \* English Manual

#### **Specifications:**

Brand name: WLtoys Item NO.: 18428 Item name: RC Climber Material: ABS Scale: 1/18 Drive System: 4 wheel drive Remote control frequency: 2.4GHz Max. speed: 40km/h Motor: 370 Brushed Motor Transmitter battery: 4 \* 1.5V AA battery (not included) Car battery: 6.4V 700mAh Li-ion battery (included) Remote control distance: About 100m Charging time: About 100mins Working time: About 10mins Suitable age: Above 14 years old Wheelbase: 180mm Wheel diameter: 65mm Wheel width: 22mm Battery size: 55 \* 33 \* 15mm Car size: 285 \* 165 \* 125mm (artificial measurements error allowed)