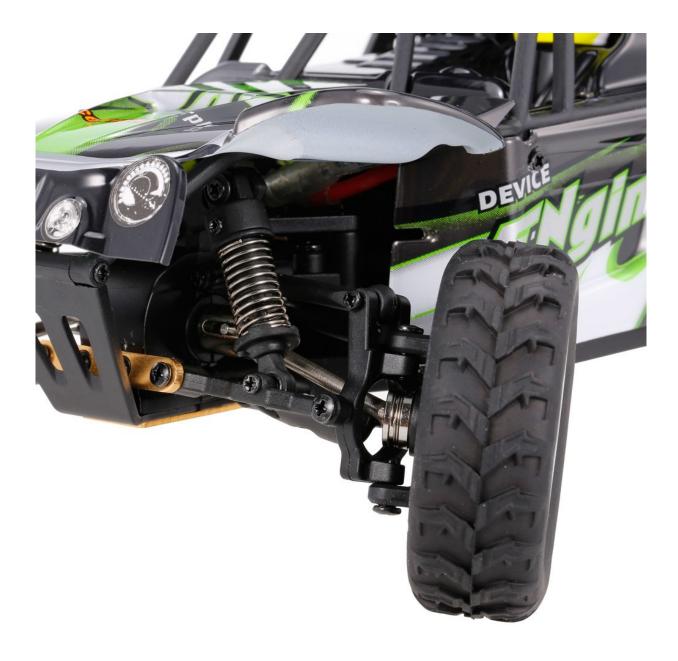

uded) Car battery: 6.4V 700mAh Li-ion battery (included) Remote control distance: About 100m Charging time: About 100mins Working time: About 10mins Suitable age: Above 14 years old Wheelbase: 180mm Wheel diameter: 65mm Wheel width: 22mm Battery size: 55 \* 33 \* 15mm Car size: 285 \* 165 \* 125mm (artificial measurements error allowed)

### Package Information:

Package size: 40 \* 21.5 \* 20cm / 15.7 \* 8.5 \* 7.9in Package weight: 1333g / 2.9lb

#### Notice:

This product is not suitable for children under 14 years old. Please read the introduction carefully before you start to operate.

#### Package List:

- 1 \* WLtoys 18428 RC Car
- 1 \* 2.4GHz Transmitter
- 1 \* 6.4V 700mAh Li-ion battery
- 1 \* USB Charger
- 1 \* Hex Wrench
- 1 \* English Manual









## Package List



















4 \* 1.5V AA battery (not included)



6.4V 700mAh Lithium Car Battery





ı