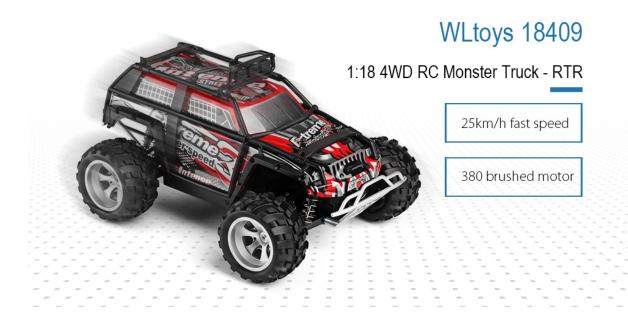

## Description:

WLtoys 18409 is a nice RC monster truck intended for off-road racing. Equipped with 380 brushed motor, the RC vehicle can reach the speed of 25km/h in no time. The thick plastic chassis, protective frame, all-terrain tire, as well as the shock absorbers ensure the performance of the electronic components inside. Thanks to the 2.4GHz radio control system, you are allowed to steer the truck even though there are multiple players nearby.

## Main Features:

- Up to **25km/h** fast speed generated by the powerful 380 brushed motor
- Suitable for **off-road racing** all-terrain tire, solid plastic chassis and protective frame
- Effective shock absorbers reduce the vibration and damage caused by uneven
- •2.4GHz pistol-grip transmitter guarantees anti-interference control within 50m
- Built-in 6.4V 500mAh LiCo battery provides about 8 minutes' driving