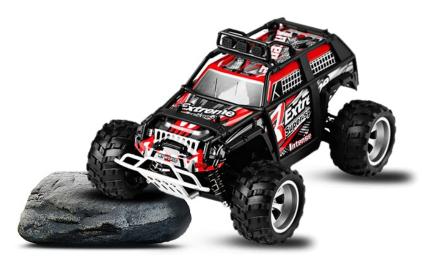

## Description:

WLtoys 18409 is a nice RC monster truck intended for off-road racing. Equipped with 380 brushed motor, the RC vehicle can reach the speed of 25km/h in no time. The thick plastic chassis, protective frame, all-terrain tire, as well as the shock absorbers ensure the performance of the electronic components inside. Thanks to the 2.4GHz radio control system, you are allowed to steer the truck even though there are multiple players nearby.

## Main Features:

- Up to **25km/h** fast speed generated by the powerful 380 brushed motor
- Suitable for **off-road racing** all-terrain tire, solid plastic chassis and protective frame
- Effective shock absorbers reduce the vibration and damage caused by uneven
- •2.4GHz pistol-grip transmitter guarantees anti-interference control within 50m
- Built-in 6.4V 500mAh LiCo battery provides about 8 minutes' driving