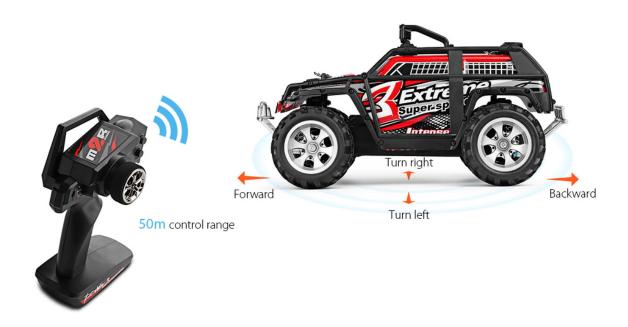

## Description:

WLtoys 18409 is a nice RC monster truck intended for off-road racing. Equipped with 380 brushed motor, the RC vehicle can reach the speed of 25km/h in no time. The thick plastic chassis, protective frame, all-terrain tire, as well as the shock absorbers ensure the performance of the electronic components inside. Thanks to the 2.4GHz radio control system, you are allowed to steer the truck even though there are multiple players nearby.

## Main Features:

- Up to **25km/h** fast speed generated by the powerful 380 brushed motor
- Suitable for **off-road racing** all-terrain tire, solid plastic chassis and protective frame
- Effective shock absorbers reduce the vibration and damage caused by uneven
- •2.4GHz pistol-grip transmitter guarantees anti-interference control within 50m
- Built-in 6.4V 500mAh LiCo battery provides about 8 minutes' driving

| Specification                |                                                                                                                                                                                                                                                                                                         |
|------------------------------|---------------------------------------------------------------------------------------------------------------------------------------------------------------------------------------------------------------------------------------------------------------------------------------------------------|
| General                      | Brand: WLtoys Type: Monster Truck Material: ABS,Electronic Components,PA Proportion: 1:18 Motor Type: Brushed Motor Features: Radio Control Drive Type: 4 WD Functions: Forward/backward,Turn left/right Age: Above 14 years old                                                                        |
| Primary<br>Technical<br>Info | Remote Control: 2.4GHz Wireless Remote Control Control Distance: 30–80m Detailed Control Distance: About 50m Transmitter Power: 4 x 1.5V AA (not included) Car Power: Built-in rechargeable battery Racing Time: 7~8mins Charging Time: 120 Minutes Speed: 25km/h Battery Information: 6.4V 500mAh LiCo |