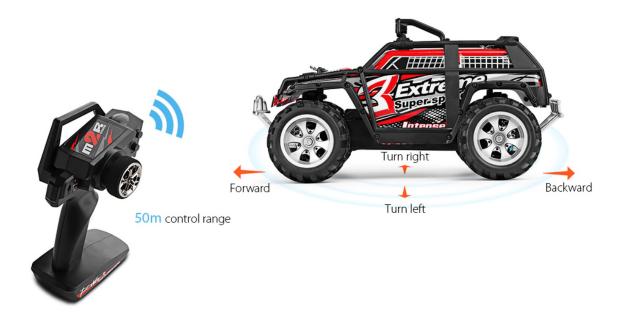

## Description:

WLtoys 18409 is a nice RC monster truck intended for off-road racing. Equipped with 380 brushed motor, the RC vehicle can reach the speed of 25km/h in no time. The thick plastic chassis, protective frame, all-terrain tire, as well as the shock absorbers ensure the performance of the electronic components inside. Thanks to the 2.4GHz radio control system, you are allowed to steer the truck even though there are multiple players nearby.

## Main Features:

- Up to **25km/h** fast speed generated by the powerful 380 brushed motor
- Suitable for **off-road racing** all-terrain tire, solid plastic chassis and protective frame
- Effective shock absorbers reduce the vibration and damage caused by uneven
- •2.4GHz pistol-grip transmitter guarantees anti-interference control within 50m
- Built-in 6.4V 500mAh LiCo battery provides about 8 minutes' driving

| Specification                |                                                                                                                                                                                                                                                                                                         |
|------------------------------|---------------------------------------------------------------------------------------------------------------------------------------------------------------------------------------------------------------------------------------------------------------------------------------------------------|
| General                      | Brand: WLtoys Type: Monster Truck Material: ABS,Electronic Components,PA Proportion: 1:18 Motor Type: Brushed Motor Features: Radio Control Drive Type: 4 WD Functions: Forward/backward,Turn left/right Age: Above 14 years old                                                                        |
| Primary<br>Technical<br>Info | Remote Control: 2.4GHz Wireless Remote Control Control Distance: 30–80m Detailed Control Distance: About 50m Transmitter Power: 4 x 1.5V AA (not included) Car Power: Built-in rechargeable battery Racing Time: 7~8mins Charging Time: 120 Minutes Speed: 25km/h Battery Information: 6.4V 500mAh LiCo |