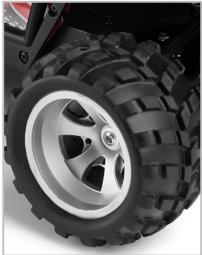

## Main Features:

- Up to **25km/h** fast speed generated by the powerful 380 brushed motor
- Suitable for **off-road racing** all-terrain tire, solid plastic chassis and protective frame
- Effective shock absorbers reduce the vibration and damage caused by uneven
- •2.4GHz pistol-grip transmitter guarantees anti-interference control within 50m
- Built-in 6.4V 500mAh LiCo battery provides about 8 minutes' driving

Impact-resistant frame

Durable all-terrain tire

Strong plastic chassis

Interference-free

Impact-resistant frame

Durable all-terrain tire

Strong plastic chassis

Interference-free