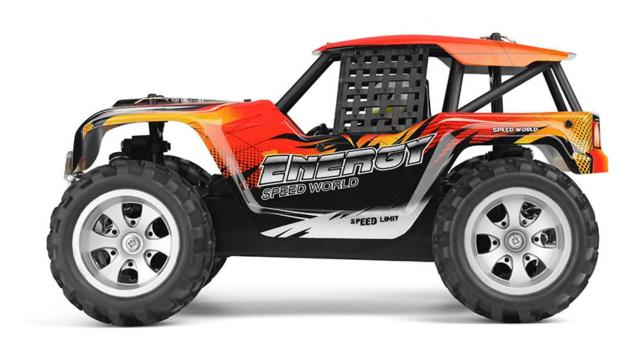

Wltoys 18405 High-speed Remote Radio Control Car Drift Climbing Racing RC Car toys 4WD Off-road Vehicle

Professional level remote control climbing car, speed more than 25 km/h, remote control distance greater than 60 m based on high quality explosion-proof engineering material shell, shock-proof off-road performance.

Additional features:Structural control simulation

High imitation car shell, anti-collision and explosion-proof engineering grade pvc

Usb self-regulated data cable, through testing and inspection, does not distinguish the charging plug from plug and play.