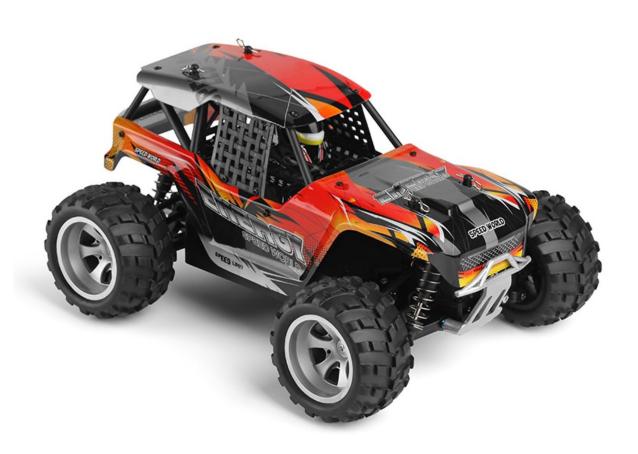

Wltoys 18405 High-speed Remote Radio Control Car Drift Climbing Racing RC Car toys 4WD Off-road Vehicle

Professional level remote control climbing car, speed more than 25 km/h, remote control distance greater than 60 m based on high quality explosion-proof engineering material shell, shock-proof off-road performance.

Additional features:Structural control simulation

High imitation car shell, anti-collision and explosion-proof engineering grade pvc

Usb self-regulated data cable, through testing and inspection, does not distinguish the charging plug from plug and play.