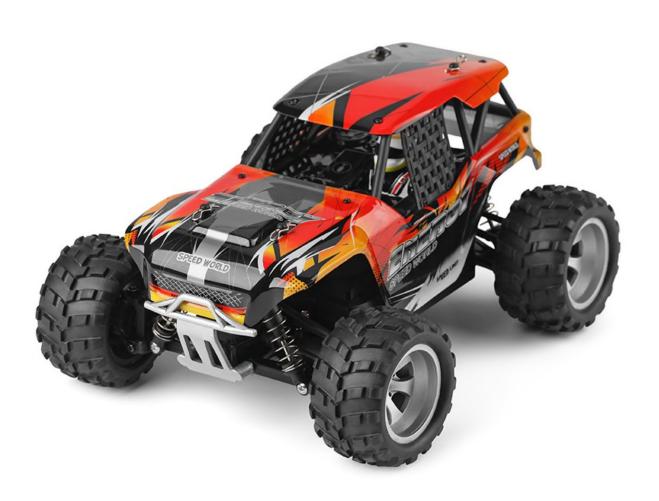

Wltoys 18405 High-speed Remote Radio Control Car Drift Climbing Racing RC Car toys 4WD Off-road Vehicle

Professional level remote control climbing car, speed more than 25 km/h, remote control distance greater than 60 m based on high quality explosion-proof engineering material shell, shock-proof off-road performance.

Additional features:Structural control simulation

High imitation car shell, anti-collision and explosion-proof engineering grade pvc

Usb self-regulated data cable, through testing and inspection, does not distinguish the charging plug from plug and play.