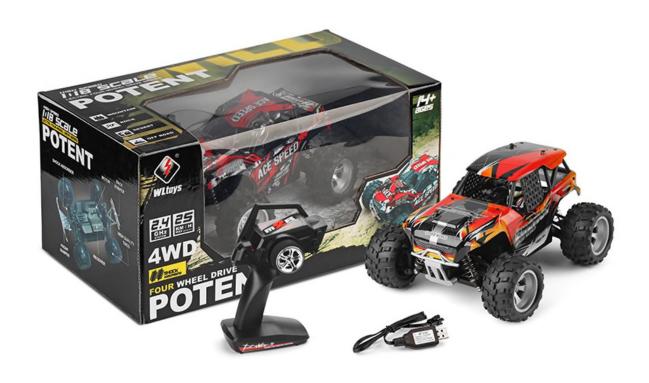

Wltoys 18405 High-speed Remote Radio Control Car Drift Climbing Racing RC Car toys 4WD Off-road Vehicle

Professional level remote control climbing car, speed more than 25 km/h, remote control distance greater than 60 m based on high quality explosion-proof engineering material shell, shock-proof off-road performance.

Battery:6.4 v 500 mah lithium battery

Frequency:2.4g

Charging: Usb regulated charging data cable

Accessories included:Manual, usb voltage regulator, small cross sleeve:Drive Motor 380 strong carbon brush motor

Additional features:Structural control simulation

High imitation car shell, anti-collision and explosion-proof engineering grade pvc

Usb self-regulated data cable, through testing and inspection, does not distinguish the charging plug from plug and play.