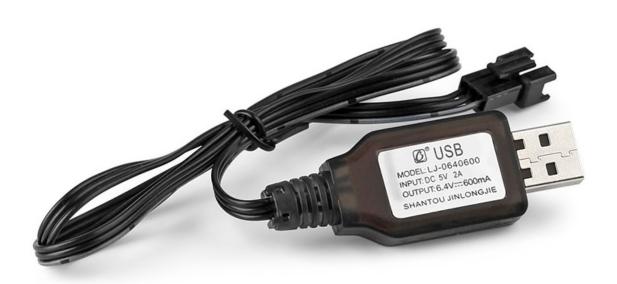

Battery:6.4 v 500 mah lithium battery

Frequency:2.4g

Charging: Usb regulated charging data cable

Accessories included:Manual, usb voltage regulator, small cross sleeve:Drive Motor 380 strong carbon brush motor

Additional features:Structural control simulation

High imitation car shell, anti-collision and explosion-proof engineering grade pvc

Usb self-regulated data cable, through testing and inspection, does not distinguish the charging plug from plug and play.