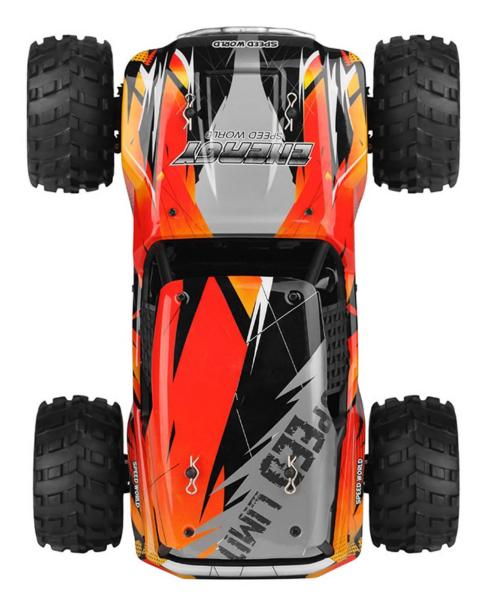

Wltoys 18405 High-speed Remote Radio Control Car Drift Climbing Racing RC Car toys 4WD Off-road Vehicle

Professional level remote control climbing car, speed more than 25 km/h, remote control distance greater than 60 m based on high quality explosion-proof engineering material shell, shock-proof off-road performance.

Additional features:Structural control simulation

High imitation car shell, anti-collision and explosion-proof engineering grade pvc

Usb self-regulated data cable, through testing and inspection, does not distinguish the charging plug from plug and play.