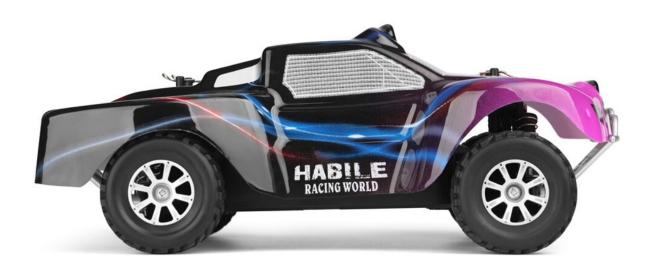

## **Description:**

| Bescription              |                                                                                                            |                          |                                                                                                                            |
|--------------------------|------------------------------------------------------------------------------------------------------------|--------------------------|----------------------------------------------------------------------------------------------------------------------------|
| Basic<br>inform<br>ation | Brand:Wltoys<br>Item No:18403<br>Scale: 1/18<br>Color:As the<br>picture shown<br>Max Speed:About<br>22km/h | Energ<br>y<br>Syste<br>m | Motor:380 17T<br>brushed motor                                                                                             |
| Trans<br>mitter          | Frequency: 2.4G<br>Channel: 4CH<br>Remote<br>Distance:>50m                                                 | Batte<br>ry              | Car Battery:6.4V<br>500mAh Li-ion<br>battery(included)<br>Charging<br>Time:About 2 hours<br>Using Time:About<br>10 minutes |
| Other                    | Material:plastic<br>and electronic<br>components                                                           | Dime<br>nsion            | Car Size:<br>29*17.5*10.5cm<br>Box Size:<br>43*25.5*21.5cm                                                                 |