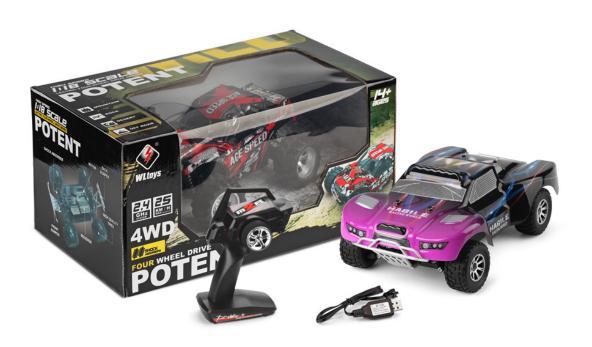

Wltoys 18403 1:18 2.4G RC Car 4WD Electric Short Course Vehicle RTR Model

## **Description:**

| Bescription              |                                                                                                            |                          |                                                                                                                            |
|--------------------------|------------------------------------------------------------------------------------------------------------|--------------------------|----------------------------------------------------------------------------------------------------------------------------|
| Basic<br>inform<br>ation | Brand:Wltoys<br>Item No:18403<br>Scale: 1/18<br>Color:As the<br>picture shown<br>Max Speed:About<br>22km/h | Energ<br>y<br>Syste<br>m | Motor:380 17T<br>brushed motor                                                                                             |
| Trans<br>mitter          | Frequency: 2.4G<br>Channel: 4CH<br>Remote<br>Distance:>50m                                                 | Batte<br>ry              | Car Battery:6.4V<br>500mAh Li-ion<br>battery(included)<br>Charging<br>Time:About 2 hours<br>Using Time:About<br>10 minutes |
| Other                    | Material:plastic<br>and electronic<br>components                                                           | Dime<br>nsion            | Car Size:<br>29*17.5*10.5cm<br>Box Size:<br>43*25.5*21.5cm                                                                 |

## Package included:

- 1X RC Car(included the car battery)
- 1X Transmitter
- 1X Manual
- 1X USB Charging Cable