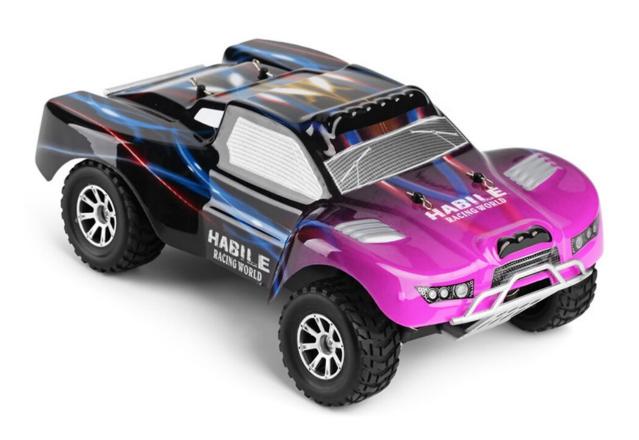

## **Description:**

| Bescription              |                                                                                                            |                          |                                                                                                                            |
|--------------------------|------------------------------------------------------------------------------------------------------------|--------------------------|----------------------------------------------------------------------------------------------------------------------------|
| Basic<br>inform<br>ation | Brand:Wltoys<br>Item No:18403<br>Scale: 1/18<br>Color:As the<br>picture shown<br>Max Speed:About<br>22km/h | Energ<br>y<br>Syste<br>m | Motor:380 17T<br>brushed motor                                                                                             |
| Trans<br>mitter          | Frequency: 2.4G<br>Channel: 4CH<br>Remote<br>Distance:>50m                                                 | Batte<br>ry              | Car Battery:6.4V<br>500mAh Li-ion<br>battery(included)<br>Charging<br>Time:About 2 hours<br>Using Time:About<br>10 minutes |
| Other                    | Material:plastic<br>and electronic<br>components                                                           | Dime<br>nsion            | Car Size:<br>29*17.5*10.5cm<br>Box Size:<br>43*25.5*21.5cm                                                                 |