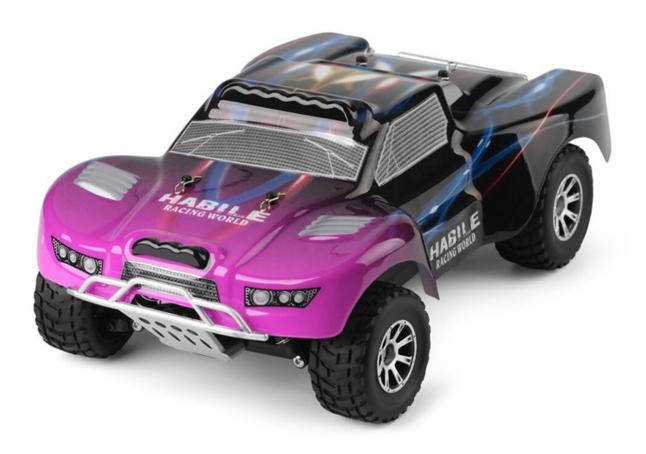

## **Description:**

| Bescription              |                                                                                                            |                          |                                                                                                                            |
|--------------------------|------------------------------------------------------------------------------------------------------------|--------------------------|----------------------------------------------------------------------------------------------------------------------------|
| Basic<br>inform<br>ation | Brand:Wltoys<br>Item No:18403<br>Scale: 1/18<br>Color:As the<br>picture shown<br>Max Speed:About<br>22km/h | Energ<br>y<br>Syste<br>m | Motor:380 17T<br>brushed motor                                                                                             |
| Trans<br>mitter          | Frequency: 2.4G<br>Channel: 4CH<br>Remote<br>Distance:>50m                                                 | Batte<br>ry              | Car Battery:6.4V<br>500mAh Li-ion<br>battery(included)<br>Charging<br>Time:About 2 hours<br>Using Time:About<br>10 minutes |
| Other                    | Material:plastic<br>and electronic<br>components                                                           | Dime<br>nsion            | Car Size:<br>29*17.5*10.5cm<br>Box Size:<br>43*25.5*21.5cm                                                                 |