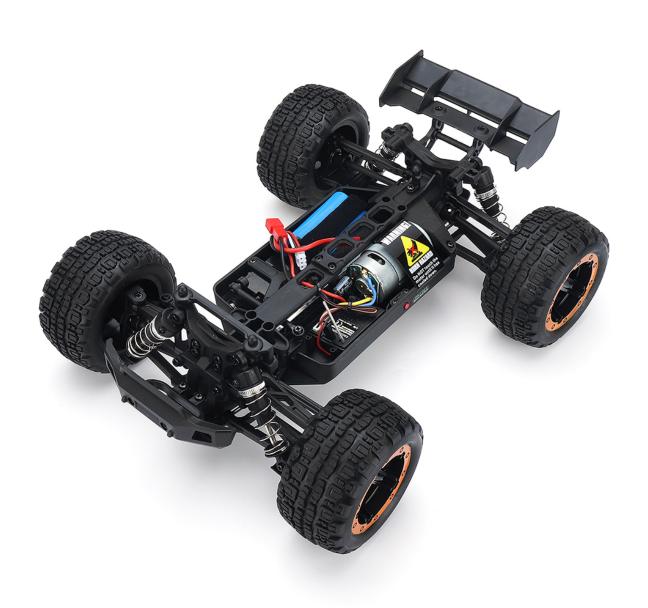

## **Description:**

| Basic information | Brand:SG<br>Scale:1/16<br>Model:SG1602<br>Speed:30KM/H                                                                                               | Power system  | ESC+receiver:2 in<br>1<br>Motor:brush rc 390<br>Servo:5line 17g                                                                             |
|-------------------|------------------------------------------------------------------------------------------------------------------------------------------------------|---------------|---------------------------------------------------------------------------------------------------------------------------------------------|
| Transmitter       | Frequency:2.4 GHZ 2CH<br>Battery: 4XAA battery(not<br>included)                                                                                      | Battery:      | 7.4V 700mAH                                                                                                                                 |
| others            | Charge time:2-2.5H USB line Using time:9min Control distance:80m Functions: forward, backward, left, right Proportional control:proportional control | Dimensio<br>n | Size:27*21.5*13<br>cm(L×W×H)<br>Package<br>size:30x26x19cm<br>Track base:17.5cm<br>Wheelbase:18cm<br>Wheel<br>diameter:78mm<br>Weight:1395g |

### **Product introduction:**

- 1. 2.4G full-scale synchronous remote control system. Full-scale throttle / steering
- 2. Four-wheel-shaft independent horizontal shock-absorbing suspension system

- 3. 2CH 2.4G integrated ESC / receiver, 5-wire steering gear
- 4, Strong battery power: 7.4V, 700 Mah Li-ion battery
- 5. Adjustable spring travel aluminum ring suspension
- 6. Full car ball bearing
- 7. USB charging cable
- 8. With LED lights (not installed in the package) 9. Simulation Large caster leather grip