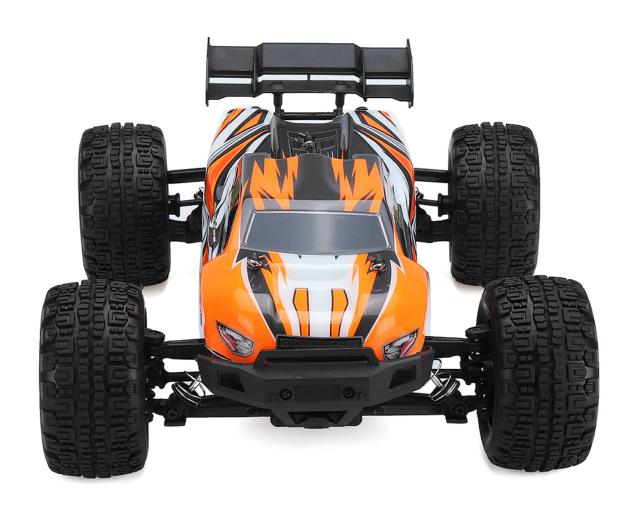

## **Description:**

| Basic information | Brand:SG<br>Scale:1/16<br>Model:SG1602<br>Speed:30KM/H                                                                                               | Power system  | ESC+receiver:2 in<br>1<br>Motor:brush rc 390<br>Servo:5line 17g                                                                             |
|-------------------|------------------------------------------------------------------------------------------------------------------------------------------------------|---------------|---------------------------------------------------------------------------------------------------------------------------------------------|
| Transmitter       | Frequency:2.4 GHZ 2CH<br>Battery: 4XAA battery(not<br>included)                                                                                      | Battery:      | 7.4V 700mAH                                                                                                                                 |
| others            | Charge time:2-2.5H USB line Using time:9min Control distance:80m Functions: forward, backward, left, right Proportional control:proportional control | Dimensio<br>n | Size:27*21.5*13<br>cm(L×W×H)<br>Package<br>size:30x26x19cm<br>Track base:17.5cm<br>Wheelbase:18cm<br>Wheel<br>diameter:78mm<br>Weight:1395g |

### **Product introduction:**

- 1. 2.4G full-scale synchronous remote control system. Full-scale throttle / steering
- 2. Four-wheel-shaft independent horizontal shock-absorbing suspension system

- 3. 2CH 2.4G integrated ESC / receiver, 5-wire steering gear
- 4, Strong battery power: 7.4V, 700 Mah Li-ion battery
- 5. Adjustable spring travel aluminum ring suspension
- 6. Full car ball bearing
- 7. USB charging cable
- 8. With LED lights (not installed in the package) 9. Simulation Large caster leather grip