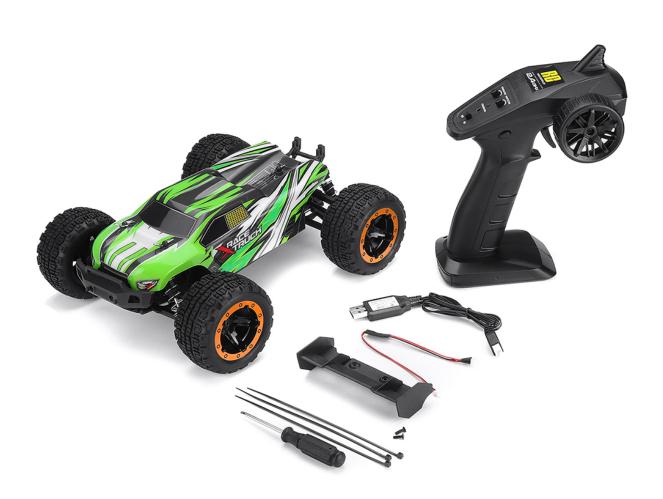

- 4: The power-down function of the power down voltage, the battery is lower than about 6.3-6.4V, automatic power-off to prevent the battery from over-discharge and damage.

### **Product introduction:**

- 1. 2.4G full-scale synchronous remote control system. Full-scale throttle / steering
- 2. Four-wheel-shaft independent horizontal shock-absorbing suspension system

- 3. 2CH 2.4G integrated ESC / receiver, 5-wire steering gear
- 4, Strong battery power: 7.4V, 700 Mah Li-ion battery
- 5. Adjustable spring travel aluminum ring suspension
- 6. Full car ball bearing
- 7. USB charging cable
- 8. With LED lights (not installed in the package) 9. Simulation Large caster leather grip

## Package included:

1X RC car

1x Charger

1x Transmitter

# Ball bearing for the whole vehicle