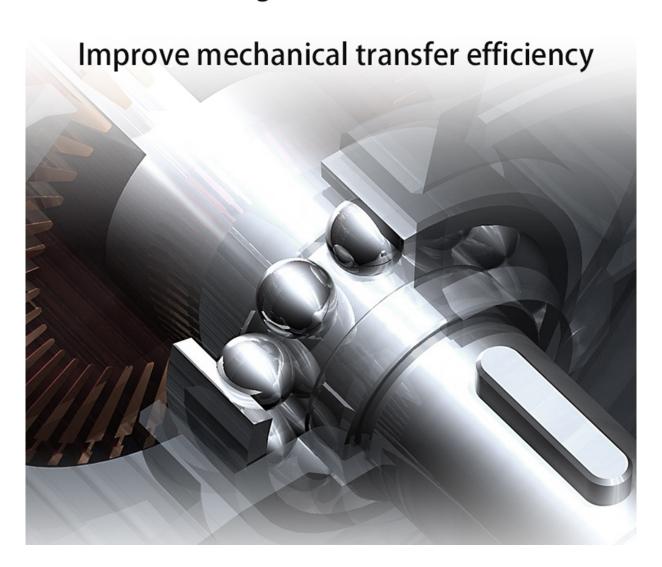

esume work.
- 4: The power-down function of the power down voltage, the battery is lower than about 6.3-6.4V, automatic power-off to prevent the battery from over-discharge and damage.

### **Product introduction:**

- 1. 2.4G full-scale synchronous remote control system. Full-scale throttle / steering
- 2. Four-wheel-shaft independent horizontal shock-absorbing suspension system

- 3. 2CH 2.4G integrated ESC / receiver, 5-wire steering gear
- 4, Strong battery power: 7.4V, 700 Mah Li-ion battery
- 5. Adjustable spring travel aluminum ring suspension
- 6. Full car ball bearing
- 7. USB charging cable
- 8. With LED lights (not installed in the package) 9. Simulation Large caster leather grip

## Package included:

1X RC car

1x Charger

1x Transmitter

# Ball bearing for the whole vehicle