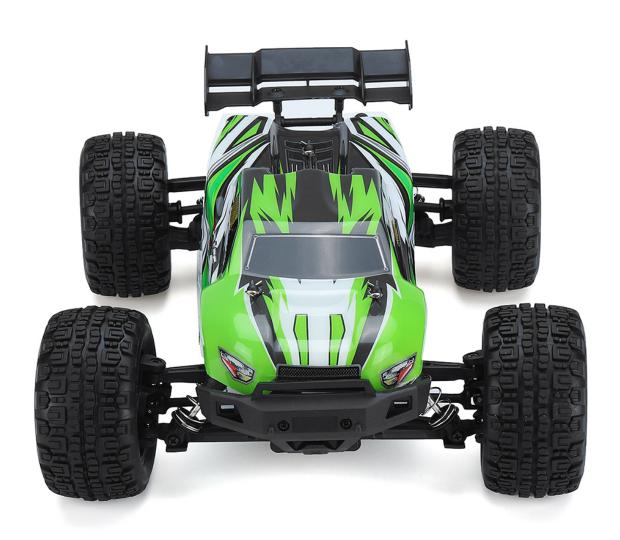

## **Description:**

| Basic information | Brand:SG<br>Scale:1/16<br>Model:SG1602<br>Speed:30KM/H                                                                                               | Power system  | ESC+receiver:2 in<br>1<br>Motor:brush rc 390<br>Servo:5line 17g                                                                             |
|-------------------|------------------------------------------------------------------------------------------------------------------------------------------------------|---------------|---------------------------------------------------------------------------------------------------------------------------------------------|
| Transmitter       | Frequency:2.4 GHZ 2CH<br>Battery: 4XAA battery(not<br>included)                                                                                      | Battery:      | 7.4V 700mAH                                                                                                                                 |
| others            | Charge time:2-2.5H USB line Using time:9min Control distance:80m Functions: forward, backward, left, right Proportional control:proportional control | Dimensio<br>n | Size:27*21.5*13<br>cm(L×W×H)<br>Package<br>size:30x26x19cm<br>Track base:17.5cm<br>Wheelbase:18cm<br>Wheel<br>diameter:78mm<br>Weight:1395g |

### **Product introduction:**

- 1. 2.4G full-scale synchronous remote control system. Full-scale throttle / steering
- 2. Four-wheel-shaft independent horizontal shock-absorbing suspension system

- 3. 2CH 2.4G integrated ESC / receiver, 5-wire steering gear
- 4, Strong battery power: 7.4V, 700 Mah Li-ion battery
- 5. Adjustable spring travel aluminum ring suspension
- 6. Full car ball bearing
- 7. USB charging cable
- 8. With LED lights (not installed in the package) 9. Simulation Large caster leather grip