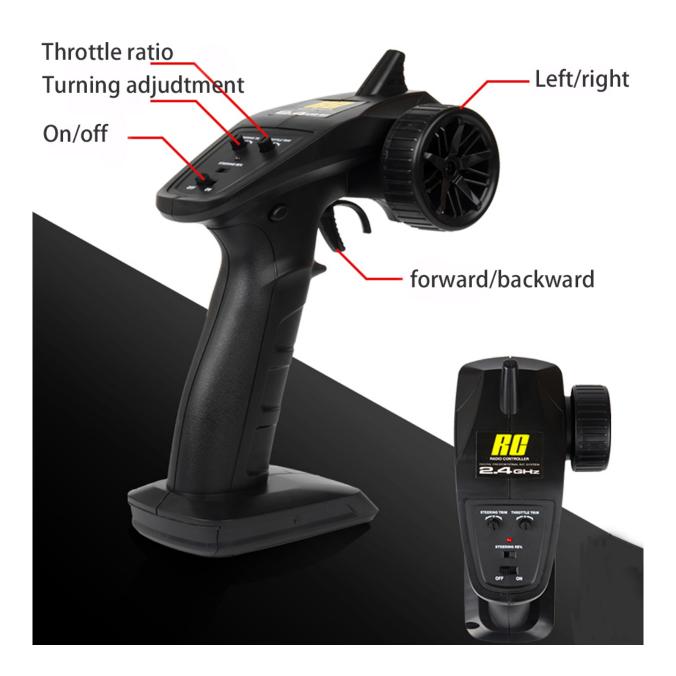

## **Description:**

| Basic information | Brand:SG<br>Scale:1/16<br>Model:SG1602<br>Speed:30KM/H                                                                                               | Power system  | ESC+receiver:2 in<br>1<br>Motor:brush rc 390<br>Servo:5line 17g                                                                             |
|-------------------|------------------------------------------------------------------------------------------------------------------------------------------------------|---------------|---------------------------------------------------------------------------------------------------------------------------------------------|
| Transmitter       | Frequency:2.4 GHZ 2CH<br>Battery: 4XAA battery(not<br>included)                                                                                      | Battery:      | 7.4V 700mAH                                                                                                                                 |
| others            | Charge time:2-2.5H USB line Using time:9min Control distance:80m Functions: forward, backward, left, right Proportional control:proportional control | Dimensio<br>n | Size:27*21.5*13<br>cm(L×W×H)<br>Package<br>size:30x26x19cm<br>Track base:17.5cm<br>Wheelbase:18cm<br>Wheel<br>diameter:78mm<br>Weight:1395g |

### **Product introduction:**

- 1. 2.4G full-scale synchronous remote control system. Full-scale throttle / steering
- 2. Four-wheel-shaft independent horizontal shock-absorbing suspension system

- 3. 2CH 2.4G integrated ESC / receiver, 5-wire steering gear
- 4, Strong battery power: 7.4V, 700 Mah Li-ion battery
- 5. Adjustable spring travel aluminum ring suspension
- 6. Full car ball bearing
- 7. USB charging cable
- 8. With LED lights (not installed in the package) 9. Simulation Large caster leather grip