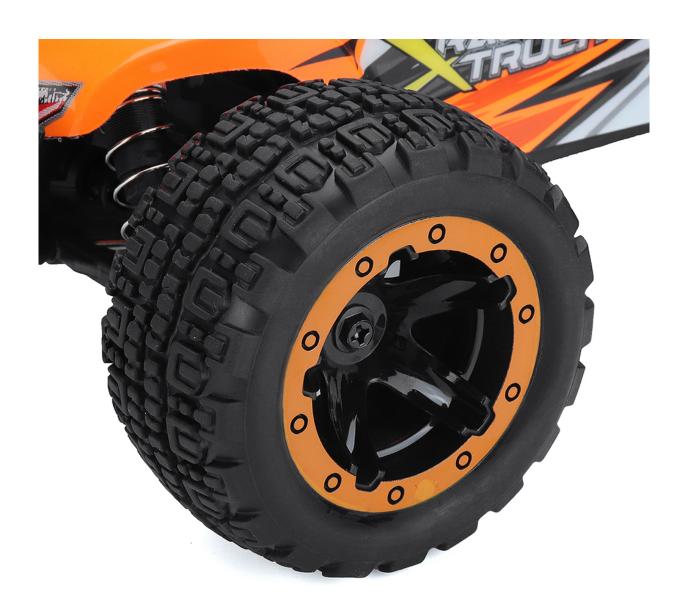

## **Description:**

| Basic information | Brand:SG<br>Scale:1/16<br>Model:SG1602<br>Speed:30KM/H                                                                                               | Power system  | ESC+receiver:2 in<br>1<br>Motor:brush rc 390<br>Servo:5line 17g                                                                             |
|-------------------|------------------------------------------------------------------------------------------------------------------------------------------------------|---------------|---------------------------------------------------------------------------------------------------------------------------------------------|
| Transmitter       | Frequency:2.4 GHZ 2CH<br>Battery: 4XAA battery(not<br>included)                                                                                      | Battery:      | 7.4V 700mAH                                                                                                                                 |
| others            | Charge time:2-2.5H USB line Using time:9min Control distance:80m Functions: forward, backward, left, right Proportional control:proportional control | Dimensio<br>n | Size:27*21.5*13<br>cm(L×W×H)<br>Package<br>size:30x26x19cm<br>Track base:17.5cm<br>Wheelbase:18cm<br>Wheel<br>diameter:78mm<br>Weight:1395g |

### **Product introduction:**

- 1. 2.4G full-scale synchronous remote control system. Full-scale throttle / steering
- 2. Four-wheel-shaft independent horizontal shock-absorbing suspension system

- 3. 2CH 2.4G integrated ESC / receiver, 5-wire steering gear
- 4, Strong battery power: 7.4V, 700 Mah Li-ion battery
- 5. Adjustable spring travel aluminum ring suspension
- 6. Full car ball bearing
- 7. USB charging cable
- 8. With LED lights (not installed in the package) 9. Simulation Large caster leather grip