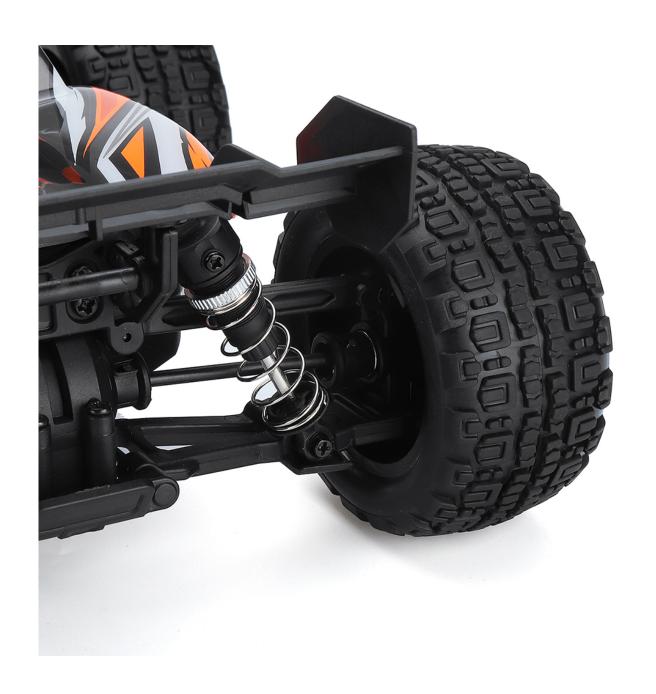

### **Product introduction:**

- 1. 2.4G full-scale synchronous remote control system. Full-scale throttle / steering
- 2. Four-wheel-shaft independent horizontal shock-absorbing suspension system

- 3. 2CH 2.4G integrated ESC / receiver, 5-wire steering gear
- 4, Strong battery power: 7.4V, 700 Mah Li-ion battery
- 5. Adjustable spring travel aluminum ring suspension
- 6. Full car ball bearing
- 7. USB charging cable
- 8. With LED lights (not installed in the package) 9. Simulation Large caster leather grip

# Ball bearing for the whole vehicle