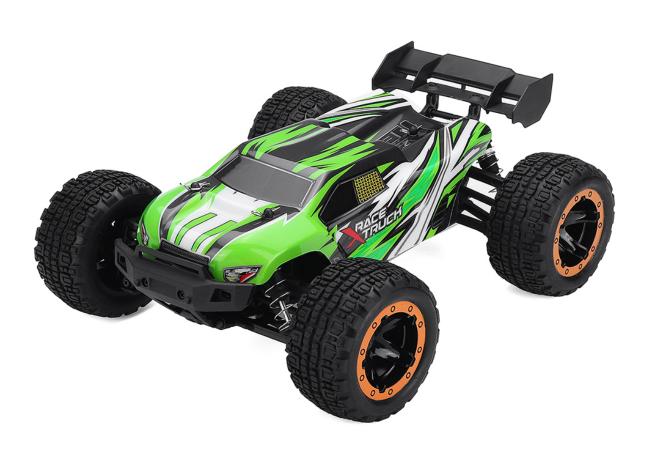

## SG 1602 1/16 2.4G RC Car Big Foot High Speed Vehicle Models

## **Description:**

| Basic information | Brand:SG<br>Scale:1/16<br>Model:SG1602<br>Speed:30KM/H                                                                                               | Power system  | ESC+receiver:2 in<br>1<br>Motor:brush rc 390<br>Servo:5line 17g                                                                             |
|-------------------|------------------------------------------------------------------------------------------------------------------------------------------------------|---------------|---------------------------------------------------------------------------------------------------------------------------------------------|
| Transmitter       | Frequency:2.4 GHZ 2CH<br>Battery: 4XAA battery(not<br>included)                                                                                      | Battery:      | 7.4V 700mAH                                                                                                                                 |
| others            | Charge time:2-2.5H USB line Using time:9min Control distance:80m Functions: forward, backward, left, right Proportional control:proportional control | Dimensio<br>n | Size:27*21.5*13<br>cm(L×W×H)<br>Package<br>size:30x26x19cm<br>Track base:17.5cm<br>Wheelbase:18cm<br>Wheel<br>diameter:78mm<br>Weight:1395g |

### **Product introduction:**

- 1. 2.4G full-scale synchronous remote control system. Full-scale throttle / steering
- 2. Four-wheel-shaft independent horizontal shock-absorbing suspension system

- 3. 2CH 2.4G integrated ESC / receiver, 5-wire steering gear
- 4, Strong battery power: 7.4V, 700 Mah Li-ion battery
- 5. Adjustable spring travel aluminum ring suspension
- 6. Full car ball bearing
- 7. USB charging cable
- 8. With LED lights (not installed in the package) 9. Simulation Large caster leather grip