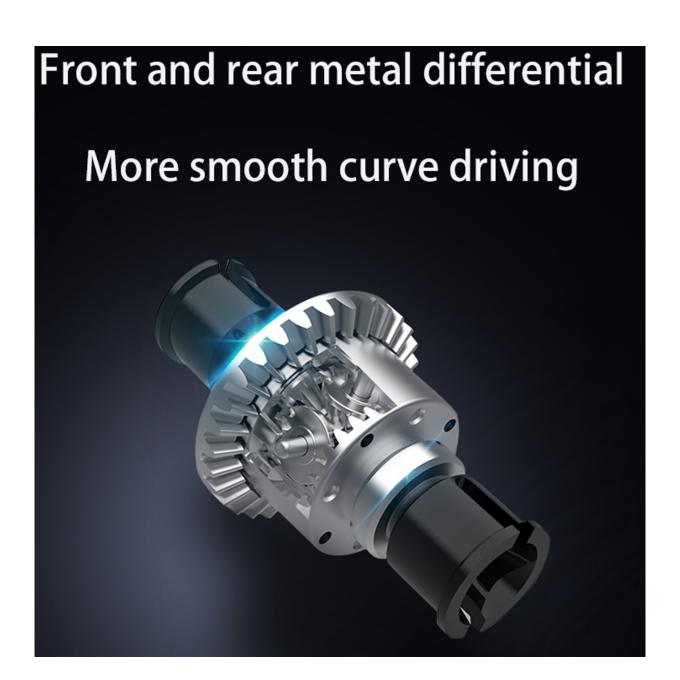

### **Product introduction:**

- 1. 2.4G full-scale synchronous remote control system. Full-scale throttle / steering
- 2. Four-wheel-shaft independent horizontal shock-absorbing suspension system

- 3. 2CH 2.4G integrated ESC / receiver, 5-wire steering gear
- 4, Strong battery power: 7.4V, 700 Mah Li-ion battery
- 5. Adjustable spring travel aluminum ring suspension
- 6. Full car ball bearing
- 7. USB charging cable
- 8. With LED lights (not installed in the package) 9. Simulation Large caster leather grip