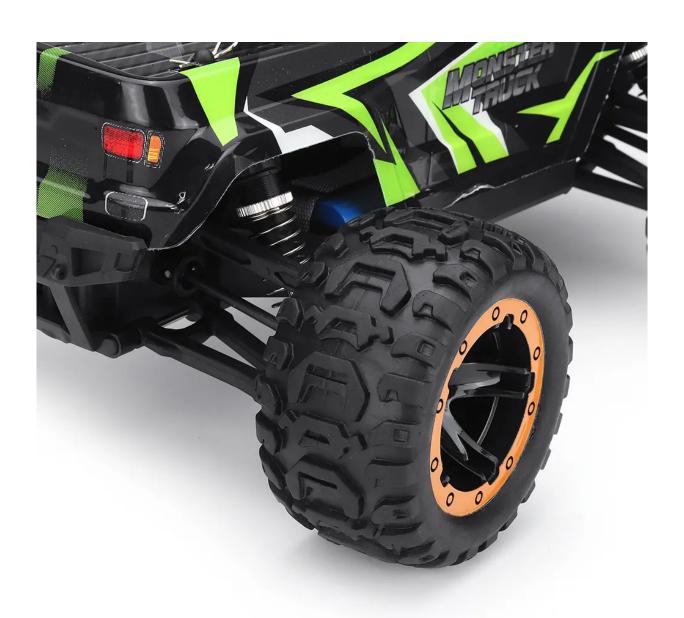

### **Description:**

| Boochpaom         | 1                                                                                                                                                    |               |                                                                                                                                             |
|-------------------|------------------------------------------------------------------------------------------------------------------------------------------------------|---------------|---------------------------------------------------------------------------------------------------------------------------------------------|
| Basic information | Brand:SG<br>Scale:1/16<br>Model:SG1601<br>Speed:30KM/H                                                                                               | Power system  | ESC+receiver:2 in<br>1<br>Motor:brush rc 390<br>Servo:5line 17g                                                                             |
| Transmitter       | Frequency:2.4 GHZ 2CH<br>Battery: 4XAA battery(not<br>included)                                                                                      | Battery:      | 7.4V 700mAH                                                                                                                                 |
| others            | Charge time:2-2.5H USB line Using time:9min Control distance:80m Functions: forward, backward, left, right Proportional control:proportional control | Dimensio<br>n | Size:27*21.5*13<br>cm(L×W×H)<br>Package<br>size:30x26x19cm<br>Track base:17.5cm<br>Wheelbase:18cm<br>Wheel<br>diameter:78mm<br>Weight:1395g |

#### **Product introduction:**

- 1. 2.4G full-scale synchronous remote control system. Full-scale throttle / steering
- 2. Four-wheel-shaft independent horizontal shock-absorbing suspension system

- 3. 2CH 2.4G integrated ESC / receiver, 5-wire steering gear
- 4, Strong battery power: 7.4V, 700 Mah Li-ion battery
- 5. Adjustable spring travel aluminum ring suspension
- 6. Full car ball bearing
- 7. USB charging cable
- 8. With LED lights (not installed in the package) 9. Simulation Large caster leather grip