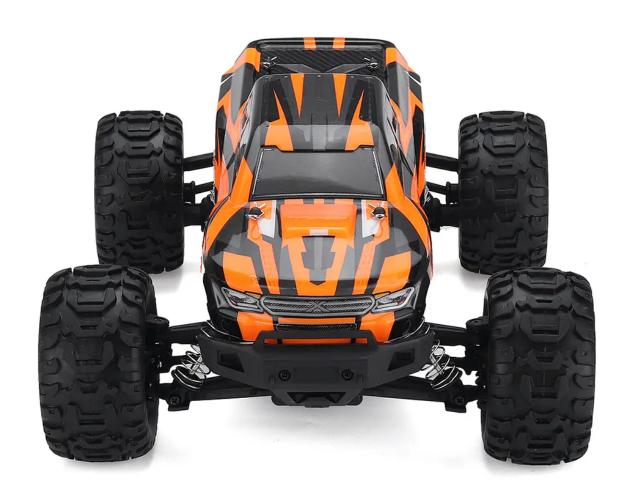

# SG 1601 1/16 2.4G Brushed RC Car Big Foot High Speed Vehicle With Head Lights

### **Description:**

| Boochpaom         | 1                                                                                                                                                    |               |                                                                                                                                             |
|-------------------|------------------------------------------------------------------------------------------------------------------------------------------------------|---------------|---------------------------------------------------------------------------------------------------------------------------------------------|
| Basic information | Brand:SG<br>Scale:1/16<br>Model:SG1601<br>Speed:30KM/H                                                                                               | Power system  | ESC+receiver:2 in<br>1<br>Motor:brush rc 390<br>Servo:5line 17g                                                                             |
| Transmitter       | Frequency:2.4 GHZ 2CH<br>Battery: 4XAA battery(not<br>included)                                                                                      | Battery:      | 7.4V 700mAH                                                                                                                                 |
| others            | Charge time:2-2.5H USB line Using time:9min Control distance:80m Functions: forward, backward, left, right Proportional control:proportional control | Dimensio<br>n | Size:27*21.5*13<br>cm(L×W×H)<br>Package<br>size:30x26x19cm<br>Track base:17.5cm<br>Wheelbase:18cm<br>Wheel<br>diameter:78mm<br>Weight:1395g |