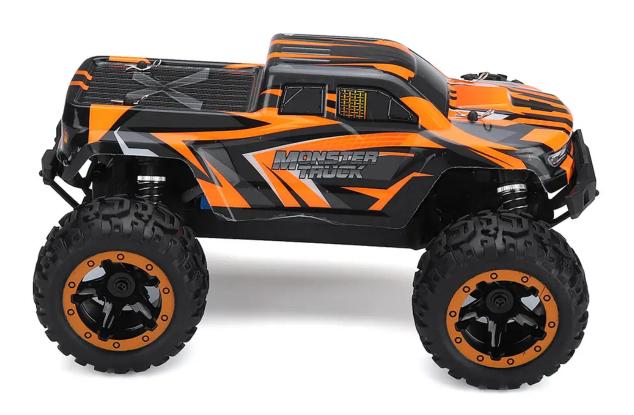

# SG 1601 1/16 2.4G Brushed RC Car Big Foot High Speed Vehicle With Head Lights

### **Description:**

| Boochpaom         | 1                                                                                                                                                    |               |                                                                                                                                             |
|-------------------|------------------------------------------------------------------------------------------------------------------------------------------------------|---------------|---------------------------------------------------------------------------------------------------------------------------------------------|
| Basic information | Brand:SG<br>Scale:1/16<br>Model:SG1601<br>Speed:30KM/H                                                                                               | Power system  | ESC+receiver:2 in<br>1<br>Motor:brush rc 390<br>Servo:5line 17g                                                                             |
| Transmitter       | Frequency:2.4 GHZ 2CH<br>Battery: 4XAA battery(not<br>included)                                                                                      | Battery:      | 7.4V 700mAH                                                                                                                                 |
| others            | Charge time:2-2.5H USB line Using time:9min Control distance:80m Functions: forward, backward, left, right Proportional control:proportional control | Dimensio<br>n | Size:27*21.5*13<br>cm(L×W×H)<br>Package<br>size:30x26x19cm<br>Track base:17.5cm<br>Wheelbase:18cm<br>Wheel<br>diameter:78mm<br>Weight:1395g |