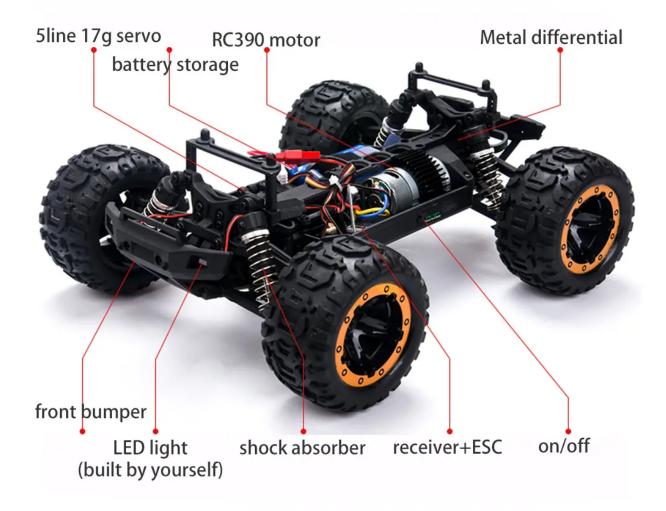

### **Description:**

| Boochpaom         | 1                                                                                                                                                    |               |                                                                                                                                             |
|-------------------|------------------------------------------------------------------------------------------------------------------------------------------------------|---------------|---------------------------------------------------------------------------------------------------------------------------------------------|
| Basic information | Brand:SG<br>Scale:1/16<br>Model:SG1601<br>Speed:30KM/H                                                                                               | Power system  | ESC+receiver:2 in<br>1<br>Motor:brush rc 390<br>Servo:5line 17g                                                                             |
| Transmitter       | Frequency:2.4 GHZ 2CH<br>Battery: 4XAA battery(not<br>included)                                                                                      | Battery:      | 7.4V 700mAH                                                                                                                                 |
| others            | Charge time:2-2.5H USB line Using time:9min Control distance:80m Functions: forward, backward, left, right Proportional control:proportional control | Dimensio<br>n | Size:27*21.5*13<br>cm(L×W×H)<br>Package<br>size:30x26x19cm<br>Track base:17.5cm<br>Wheelbase:18cm<br>Wheel<br>diameter:78mm<br>Weight:1395g |

#### **Product introduction:**

- 1. 2.4G full-scale synchronous remote control system. Full-scale throttle / steering
- 2. Four-wheel-shaft independent horizontal shock-absorbing suspension system

- 3. 2CH 2.4G integrated ESC / receiver, 5-wire steering gear
- 4, Strong battery power: 7.4V, 700 Mah Li-ion battery
- 5. Adjustable spring travel aluminum ring suspension
- 6. Full car ball bearing
- 7. USB charging cable
- 8. With LED lights (not installed in the package) 9. Simulation Large caster leather grip