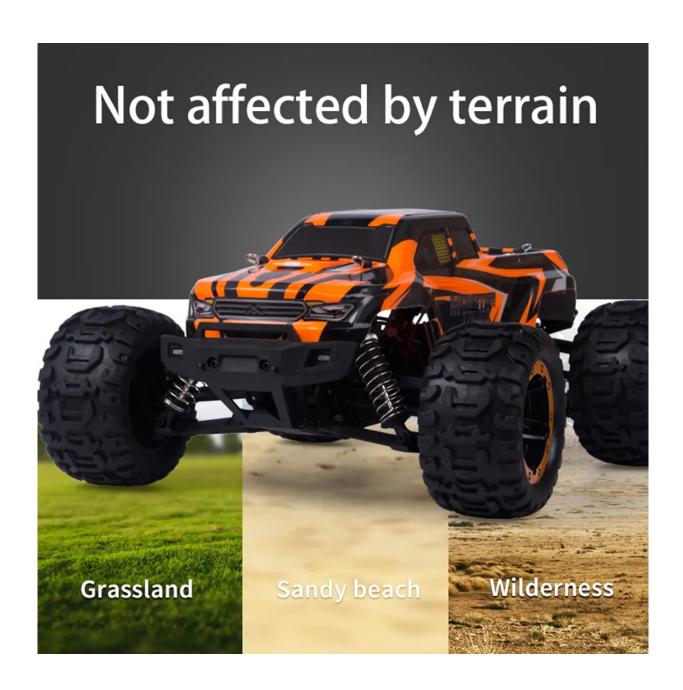

#### **Product introduction:**

- 1. 2.4G full-scale synchronous remote control system. Full-scale throttle / steering
- 2. Four-wheel-shaft independent horizontal shock-absorbing suspension system

- 3. 2CH 2.4G integrated ESC / receiver, 5-wire steering gear
- 4, Strong battery power: 7.4V, 700 Mah Li-ion battery
- 5. Adjustable spring travel aluminum ring suspension
- 6. Full car ball bearing
- 7. USB charging cable
- 8. With LED lights (not installed in the package) 9. Simulation Large caster leather grip