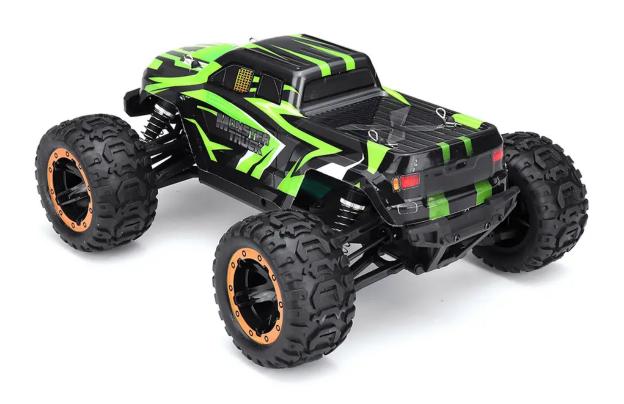

# SG 1601 1/16 2.4G Brushed RC Car Big Foot High Speed Vehicle With Head Lights

### **Description:**

| Boochpaom         | 1                                                                                                                                                    |               |                                                                                                                                             |
|-------------------|------------------------------------------------------------------------------------------------------------------------------------------------------|---------------|---------------------------------------------------------------------------------------------------------------------------------------------|
| Basic information | Brand:SG<br>Scale:1/16<br>Model:SG1601<br>Speed:30KM/H                                                                                               | Power system  | ESC+receiver:2 in<br>1<br>Motor:brush rc 390<br>Servo:5line 17g                                                                             |
| Transmitter       | Frequency:2.4 GHZ 2CH<br>Battery: 4XAA battery(not<br>included)                                                                                      | Battery:      | 7.4V 700mAH                                                                                                                                 |
| others            | Charge time:2-2.5H USB line Using time:9min Control distance:80m Functions: forward, backward, left, right Proportional control:proportional control | Dimensio<br>n | Size:27*21.5*13<br>cm(L×W×H)<br>Package<br>size:30x26x19cm<br>Track base:17.5cm<br>Wheelbase:18cm<br>Wheel<br>diameter:78mm<br>Weight:1395g |