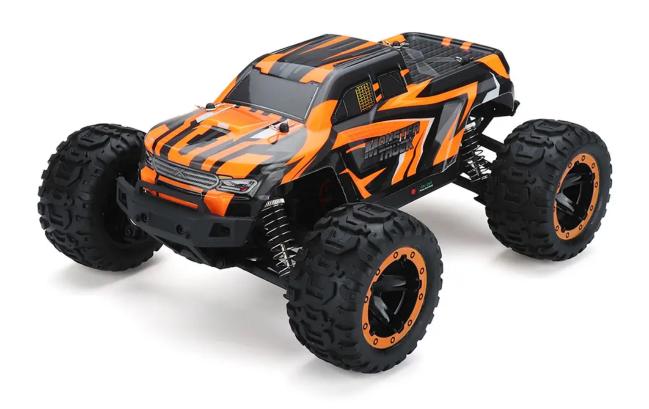

# SG 1601 1/16 2.4G Brushed RC Car Big Foot High Speed Vehicle With Head Lights

### **Description:**

| Boochpaom         | 1                                                                                                                                                    |               |                                                                                                                                             |
|-------------------|------------------------------------------------------------------------------------------------------------------------------------------------------|---------------|---------------------------------------------------------------------------------------------------------------------------------------------|
| Basic information | Brand:SG<br>Scale:1/16<br>Model:SG1601<br>Speed:30KM/H                                                                                               | Power system  | ESC+receiver:2 in<br>1<br>Motor:brush rc 390<br>Servo:5line 17g                                                                             |
| Transmitter       | Frequency:2.4 GHZ 2CH<br>Battery: 4XAA battery(not<br>included)                                                                                      | Battery:      | 7.4V 700mAH                                                                                                                                 |
| others            | Charge time:2-2.5H USB line Using time:9min Control distance:80m Functions: forward, backward, left, right Proportional control:proportional control | Dimensio<br>n | Size:27*21.5*13<br>cm(L×W×H)<br>Package<br>size:30x26x19cm<br>Track base:17.5cm<br>Wheelbase:18cm<br>Wheel<br>diameter:78mm<br>Weight:1395g |