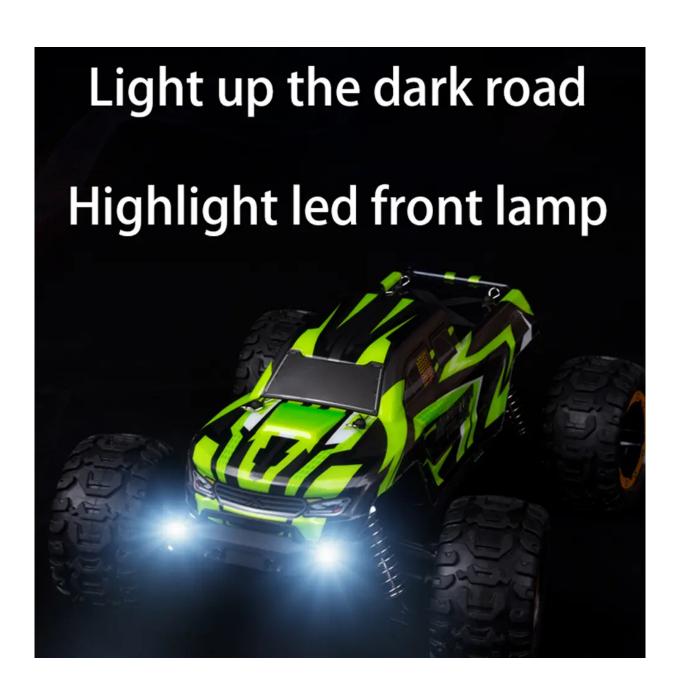

#### **Product introduction:**

- 1. 2.4G full-scale synchronous remote control system. Full-scale throttle / steering
- 2. Four-wheel-shaft independent horizontal shock-absorbing suspension system

- 3. 2CH 2.4G integrated ESC / receiver, 5-wire steering gear
- 4, Strong battery power: 7.4V, 700 Mah Li-ion battery
- 5. Adjustable spring travel aluminum ring suspension
- 6. Full car ball bearing
- 7. USB charging cable
- 8. With LED lights (not installed in the package) 9. Simulation Large caster leather grip