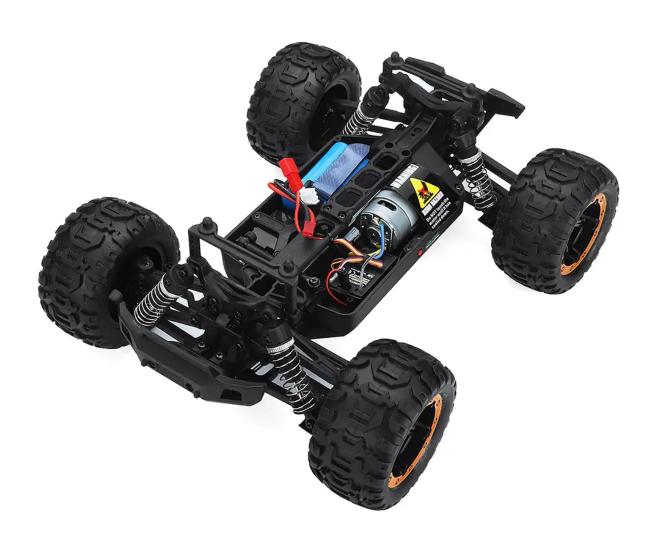

### **Description:**

| Boochpaom         | 1                                                                                                                                                    |               |                                                                                                                                             |
|-------------------|------------------------------------------------------------------------------------------------------------------------------------------------------|---------------|---------------------------------------------------------------------------------------------------------------------------------------------|
| Basic information | Brand:SG<br>Scale:1/16<br>Model:SG1601<br>Speed:30KM/H                                                                                               | Power system  | ESC+receiver:2 in<br>1<br>Motor:brush rc 390<br>Servo:5line 17g                                                                             |
| Transmitter       | Frequency:2.4 GHZ 2CH<br>Battery: 4XAA battery(not<br>included)                                                                                      | Battery:      | 7.4V 700mAH                                                                                                                                 |
| others            | Charge time:2-2.5H USB line Using time:9min Control distance:80m Functions: forward, backward, left, right Proportional control:proportional control | Dimensio<br>n | Size:27*21.5*13<br>cm(L×W×H)<br>Package<br>size:30x26x19cm<br>Track base:17.5cm<br>Wheelbase:18cm<br>Wheel<br>diameter:78mm<br>Weight:1395g |

#### **Product introduction:**

- 1. 2.4G full-scale synchronous remote control system. Full-scale throttle / steering
- 2. Four-wheel-shaft independent horizontal shock-absorbing suspension system

- 3. 2CH 2.4G integrated ESC / receiver, 5-wire steering gear
- 4, Strong battery power: 7.4V, 700 Mah Li-ion battery
- 5. Adjustable spring travel aluminum ring suspension
- 6. Full car ball bearing
- 7. USB charging cable
- 8. With LED lights (not installed in the package) 9. Simulation Large caster leather grip