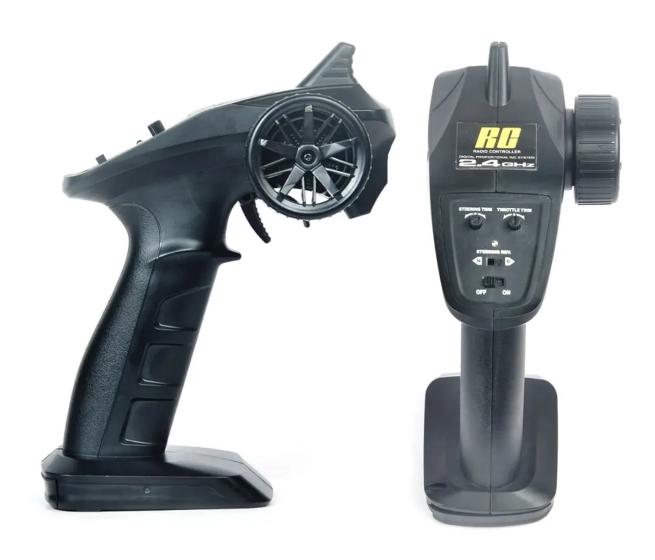

### **Description:**

| Boochpaom         | 1                                                                                                                                                    |               |                                                                                                                                             |
|-------------------|------------------------------------------------------------------------------------------------------------------------------------------------------|---------------|---------------------------------------------------------------------------------------------------------------------------------------------|
| Basic information | Brand:SG<br>Scale:1/16<br>Model:SG1601<br>Speed:30KM/H                                                                                               | Power system  | ESC+receiver:2 in<br>1<br>Motor:brush rc 390<br>Servo:5line 17g                                                                             |
| Transmitter       | Frequency:2.4 GHZ 2CH<br>Battery: 4XAA battery(not<br>included)                                                                                      | Battery:      | 7.4V 700mAH                                                                                                                                 |
| others            | Charge time:2-2.5H USB line Using time:9min Control distance:80m Functions: forward, backward, left, right Proportional control:proportional control | Dimensio<br>n | Size:27*21.5*13<br>cm(L×W×H)<br>Package<br>size:30x26x19cm<br>Track base:17.5cm<br>Wheelbase:18cm<br>Wheel<br>diameter:78mm<br>Weight:1395g |