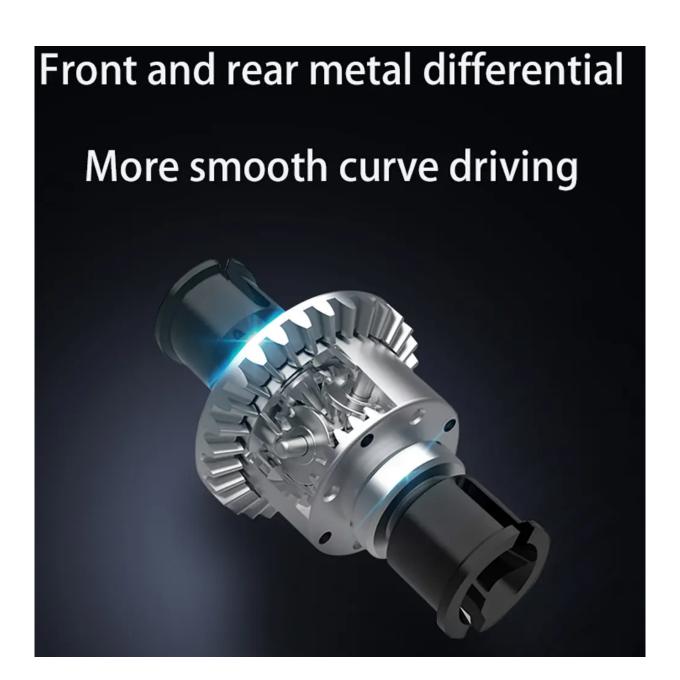

#### **Product introduction:**

- 1. 2.4G full-scale synchronous remote control system. Full-scale throttle / steering
- 2. Four-wheel-shaft independent horizontal shock-absorbing suspension system

- 3. 2CH 2.4G integrated ESC / receiver, 5-wire steering gear
- 4, Strong battery power: 7.4V, 700 Mah Li-ion battery
- 5. Adjustable spring travel aluminum ring suspension
- 6. Full car ball bearing
- 7. USB charging cable
- 8. With LED lights (not installed in the package) 9. Simulation Large caster leather grip