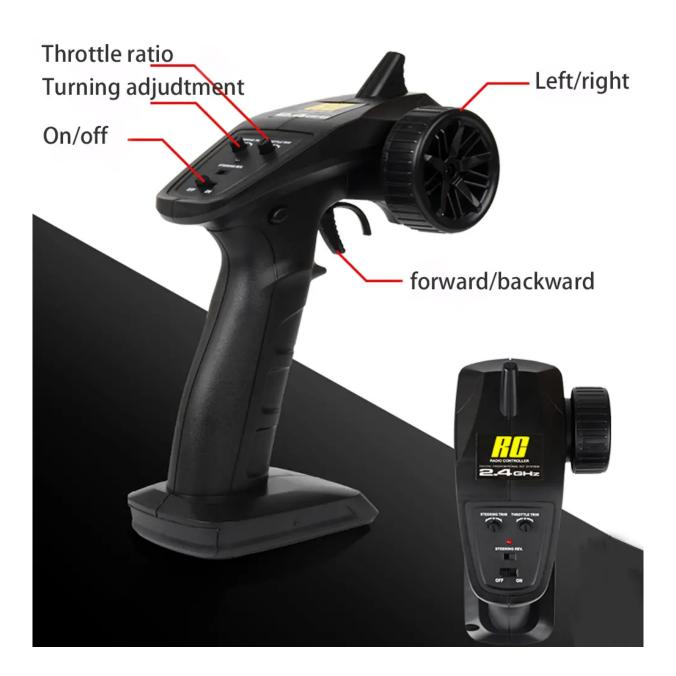

### **Description:**

| Boochpaom         | 1                                                                                                                                                    |               |                                                                                                                                             |
|-------------------|------------------------------------------------------------------------------------------------------------------------------------------------------|---------------|---------------------------------------------------------------------------------------------------------------------------------------------|
| Basic information | Brand:SG<br>Scale:1/16<br>Model:SG1601<br>Speed:30KM/H                                                                                               | Power system  | ESC+receiver:2 in<br>1<br>Motor:brush rc 390<br>Servo:5line 17g                                                                             |
| Transmitter       | Frequency:2.4 GHZ 2CH<br>Battery: 4XAA battery(not<br>included)                                                                                      | Battery:      | 7.4V 700mAH                                                                                                                                 |
| others            | Charge time:2-2.5H USB line Using time:9min Control distance:80m Functions: forward, backward, left, right Proportional control:proportional control | Dimensio<br>n | Size:27*21.5*13<br>cm(L×W×H)<br>Package<br>size:30x26x19cm<br>Track base:17.5cm<br>Wheelbase:18cm<br>Wheel<br>diameter:78mm<br>Weight:1395g |

#### **Product introduction:**

- 1. 2.4G full-scale synchronous remote control system. Full-scale throttle / steering
- 2. Four-wheel-shaft independent horizontal shock-absorbing suspension system

- 3. 2CH 2.4G integrated ESC / receiver, 5-wire steering gear
- 4, Strong battery power: 7.4V, 700 Mah Li-ion battery
- 5. Adjustable spring travel aluminum ring suspension
- 6. Full car ball bearing
- 7. USB charging cable
- 8. With LED lights (not installed in the package) 9. Simulation Large caster leather grip