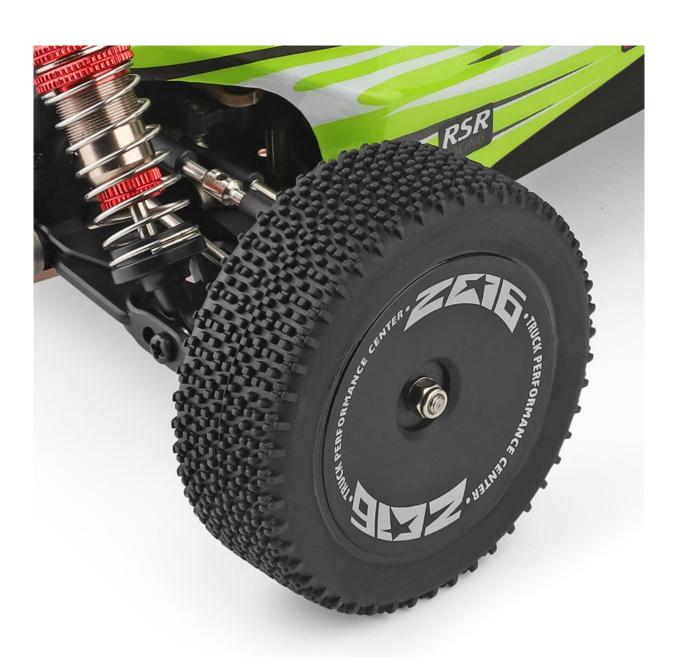

## Feature:

- 1. The body of the car body is made of high-strength aluminum alloy with strong stability.
- 2. High efficiency 550 strong magnetic motor, fast.
- 3. Zinc alloy gears, strong wear resistance.
- 4 .Using hardware oil pressure shock absorbers.