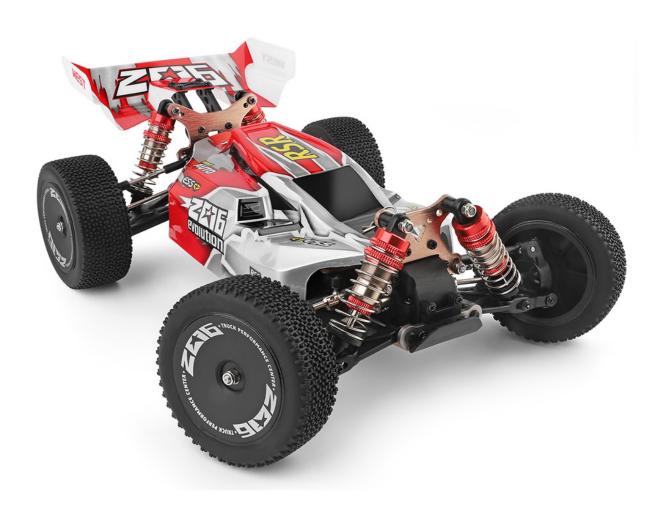

## Feature:

- 1. The body of the car body is made of high-strength aluminum alloy with strong stability.
- 2. High efficiency 550 strong magnetic motor, fast.
- 3. Zinc alloy gears, strong wear resistance.
- 4 .Using hardware oil pressure shock absorbers.