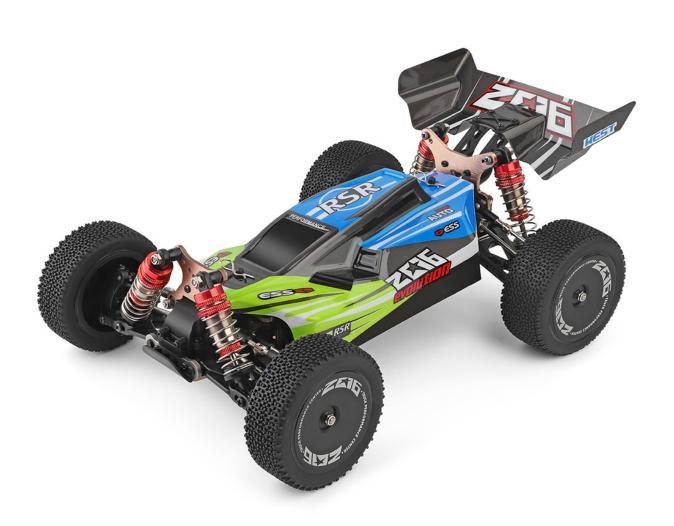

## Feature:

- 1. The body of the car body is made of high-strength aluminum alloy with strong stability.
- 2. High efficiency 550 strong magnetic motor, fast.
- 3. Zinc alloy gears, strong wear resistance.
- 4 .Using hardware oil pressure shock absorbers.