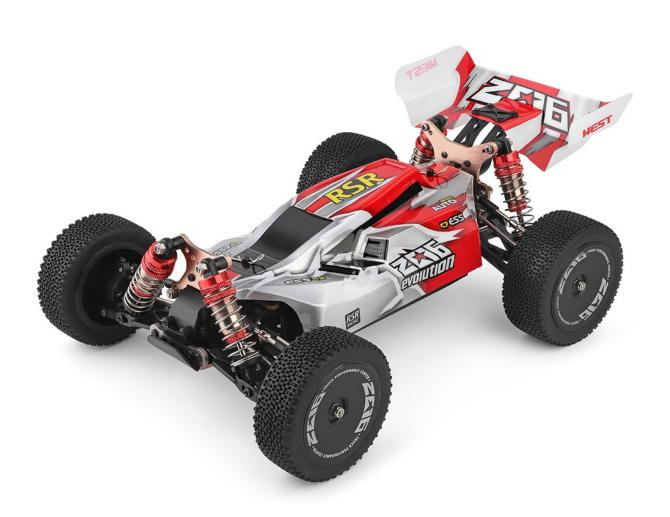

## Feature:

- 1. The body of the car body is made of high-strength aluminum alloy with strong stability.
- 2. High efficiency 550 strong magnetic motor, fast.
- 3. Zinc alloy gears, strong wear resistance.
- 4 .Using hardware oil pressure shock absorbers.