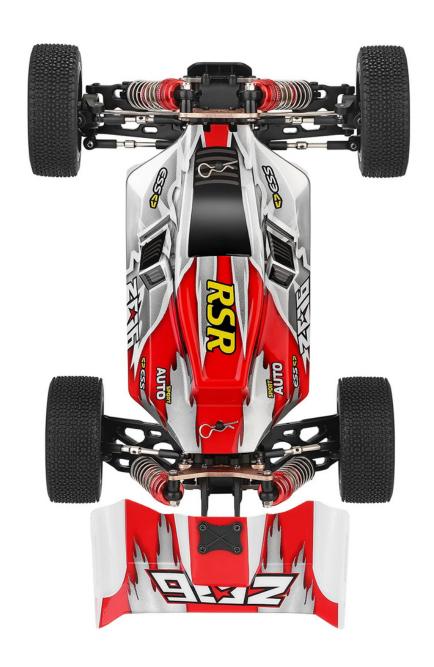

## Feature:

- 1. The body of the car body is made of high-strength aluminum alloy with strong stability.
- 2. High efficiency 550 strong magnetic motor, fast.
- 3. Zinc alloy gears, strong wear resistance.
- 4 .Using hardware oil pressure shock absorbers.