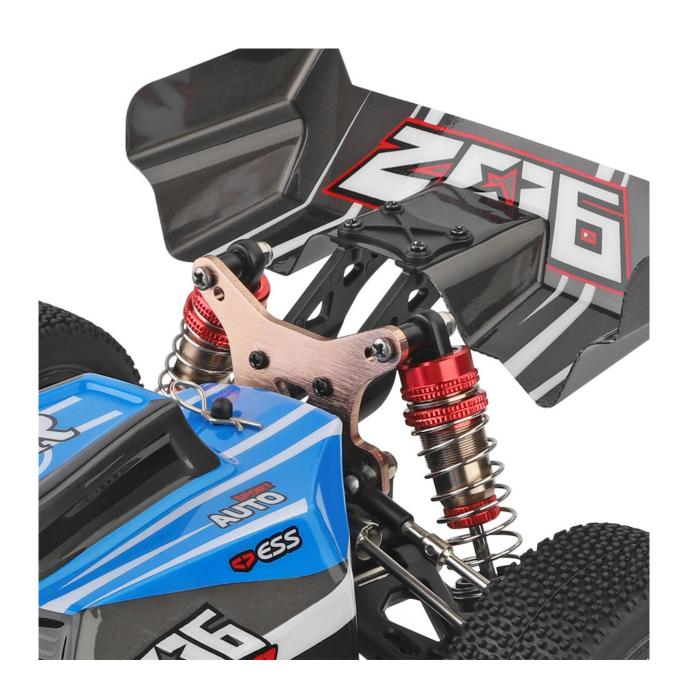

## Feature:

- 1. The body of the car body is made of high-strength aluminum alloy with strong stability.
- 2. High efficiency 550 strong magnetic motor, fast.
- 3. Zinc alloy gears, strong wear resistance.
- 4 .Using hardware oil pressure shock absorbers.