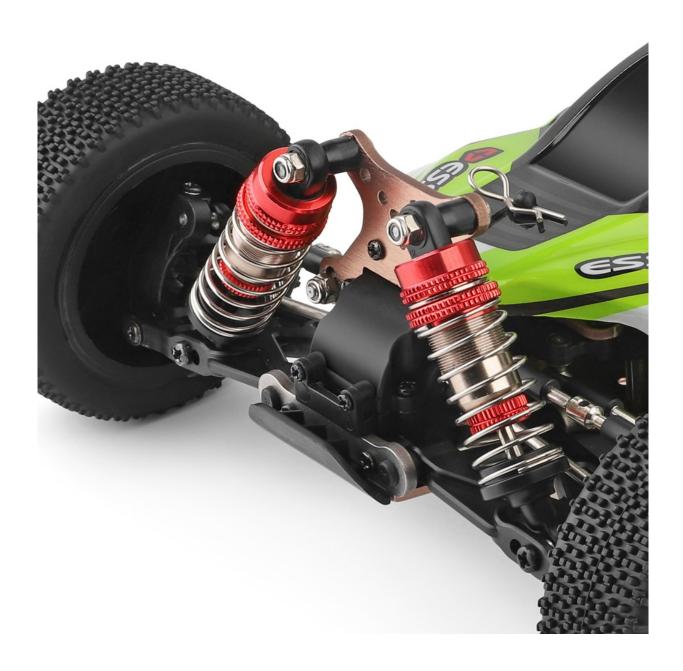

## Feature:

- 1. The body of the car body is made of high-strength aluminum alloy with strong stability.
- 2. High efficiency 550 strong magnetic motor, fast.
- 3. Zinc alloy gears, strong wear resistance.
- 4 .Using hardware oil pressure shock absorbers.