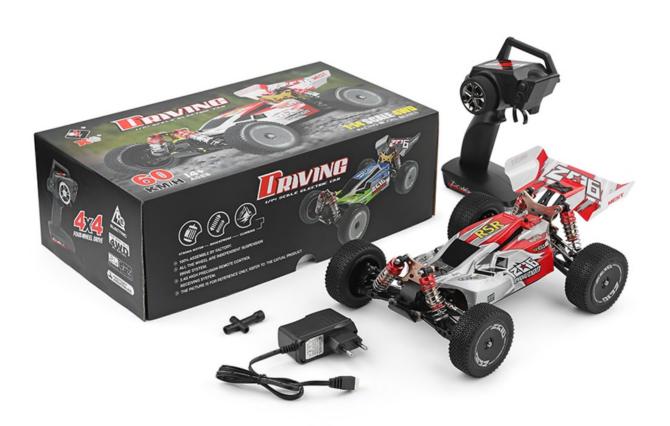

## **Description:**

| Basic inform ation | Brand: Witoys<br>Model:144001<br>Speed:60km/H                                                                                           | Power syste m | ESC:brush<br>Motor:brush 550                                       |
|--------------------|-----------------------------------------------------------------------------------------------------------------------------------------|---------------|--------------------------------------------------------------------|
| Trans<br>mitter    | Frequency:2.4G<br>Battery: 4XAA battery(not included)                                                                                   | Batter<br>y:  | 7.4v 1500MAH                                                       |
| others             | Charge time:3h Using time:7min Control distance:100m Function: forward, backward, left, right Proportional control:proportional control | Dimen<br>sion | Size:31*20.5*11cm<br>Package size:<br>41.5*23*15cm<br>Weight:1800g |

## Package included:

- 1\*RC Car
- 1\*Controller
- 1\*Rechargeable battery(built-in)
- 1\*Upgraded Charger