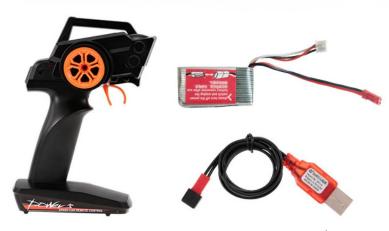

# Package list:

- 1 \* RC Car
- 1 \* Remote Controller
- 1 \* USB Charger
- 1 \* Battery
- 1 \* User Manual

Charging time: 2.5–3 hours

**Battery for transmitter: 4 x 1.5V AA battery (not included)** 

Maximum load on flat pavement: 1200g Maximum load on uphill pavement: 500g There might be some deviation due to manual measurement.