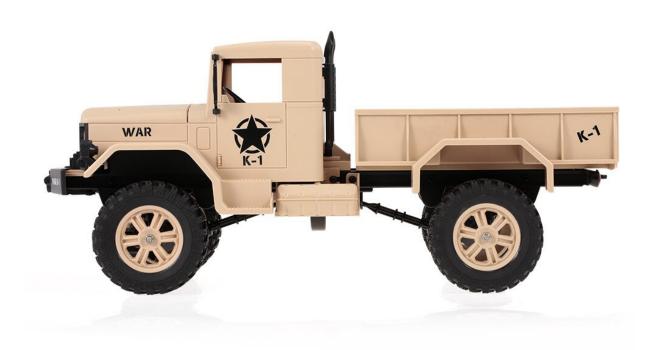

1:12 RC Car 2.4GHz 4WD Full-Scale Speed 1200G Load Military Off-road RC Car for Beginners

## **Specifications:**

Brand: WLtoys/WL Tech

Item name: 124302 RC Military Truck

Materials: ABS, Nylon

**Scale: 1/12** 

Controller: 2.4G 2CH

Powerful motor: 390 brushed motor

**Drive system: 4WD** 