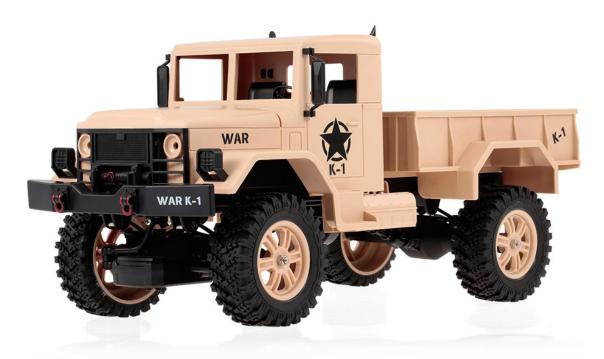

1:12 RC Car 2.4GHz 4WD Full-Scale Speed 1200G Load Military Off-road RC Car for Beginners

#### Features:

Full Functions: Forward, backward, turn left, turn right, 2.4GHz, 1/12 RC car, 15km/h, 4WD drive system, 390 brushed motor, 1200g load, military truck, off-road, Full-Scale Speed, latest product 2.4G remote controller enables the car have high frequency, high interference resistance ability and high control accuracy. Realistic-looking tires provide a solid performance and stability on your road.

With powerful brushed 390 motor and Full-Scale Speed, you can experience the real speed of Military Truck.

The maximum load on flat pavement can reach to 1200g, and the maximum load on uphill pavement can reach to 500g.

This car is the latest product, the cool appearance is really like a real car, it is a great gift for kids.