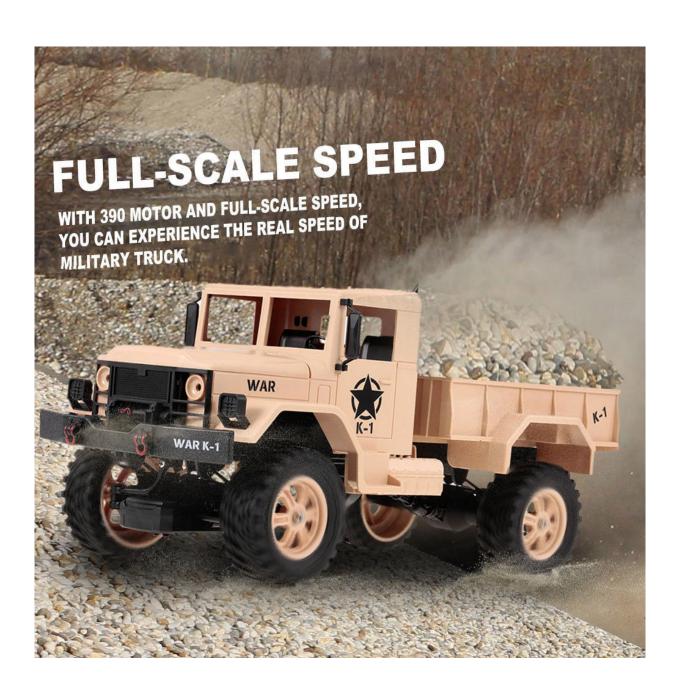

1:12 RC Car 2.4GHz 4WD Full-Scale Speed 1200G Load Military Off-road RC Car for Beginners

With powerful brushed 390 motor and Full-Scale Speed, you can experience the real speed of Military Truck.

The maximum load on flat pavement can reach to 1200g, and the maximum load on uphill pavement can reach to 500g.