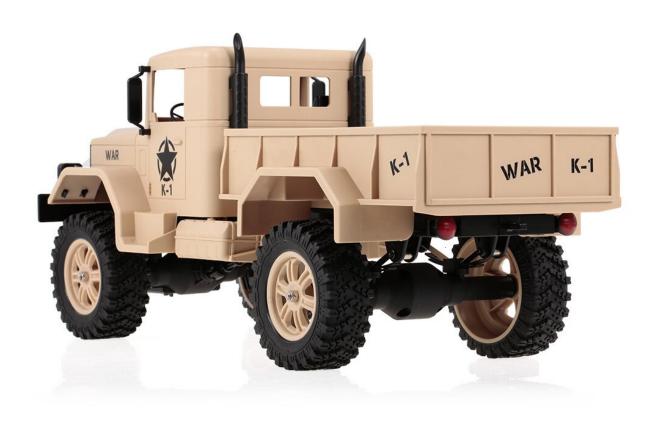

1:12 RC Car 2.4GHz 4WD Full-Scale Speed 1200G Load Military Off-road RC Car for Beginners

## **Specifications:**

Brand: WLtoys/WL Tech

Item name: 124302 RC Military Truck

Materials: ABS, Nylon

**Scale: 1/12** 

Controller: 2.4G 2CH

Powerful motor: 390 brushed motor

**Drive system: 4WD** 