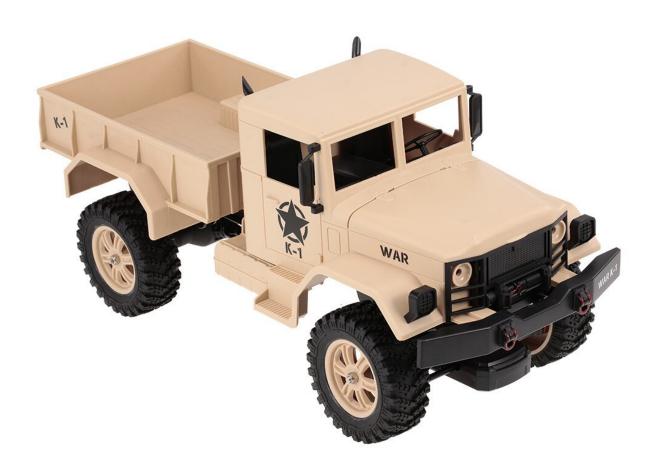

1:12 RC Car 2.4GHz 4WD Full-Scale Speed 1200G Load Military Off-road RC Car for Beginners

## **Specifications:**

Brand: WLtoys/WL Tech

Item name: 124302 RC Military Truck

Materials: ABS, Nylon

**Scale: 1/12** 

Controller: 2.4G 2CH

Powerful motor: 390 brushed motor

**Drive system: 4WD** 