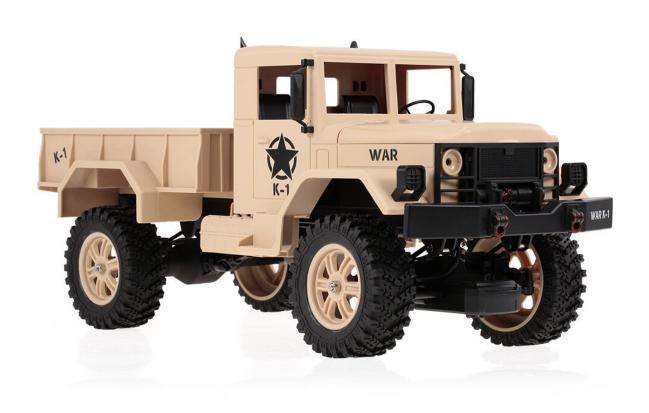

1:12 RC Car 2.4GHz 4WD Full-Scale Speed 1200G Load Military Off-road RC Car for Beginners

#### Features:

Full Functions: Forward, backward, turn left, turn right, 2.4GHz, 1/12 RC car, 15km/h, 4WD drive system, 390 brushed motor, 1200g load, military truck, off-road, Full-Scale Speed, latest product 2.4G remote controller enables the car have high frequency, high interference resistance ability and high control accuracy. Realistic-looking tires provide a solid performance and stability on your road.

With powerful brushed 390 motor and Full-Scale Speed, you can experience the real speed of Military Truck.

The maximum load on flat pavement can reach to 1200g, and the maximum load on uphill pavement can reach to 500g.

This car is the latest product, the cool appearance is really like a real car, it is a great gift for kids.