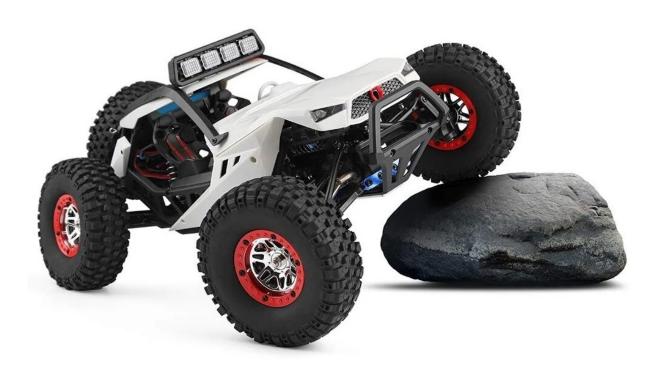

12429 1/12 2.4G 4WD High Speed 40km/h Off-Road RC Car Buggy with Head Light remote control toy car

## product feature

1:12 Simulation scale.

Four wheels are installed independent suspension spring let cross-country car body more flexible and also play the shockproof function for the body to protect the electronic components inside the car body.

High capacity batteries, more power to run.

Structural control simulation with high-brightness LED lights and manual brain.

Big wheels and high chassis provide good climbing performance.

40km/h high speed car. Has no problem going through the sand, grass and wet mud, easy to finish and enjoy many difficult movement.