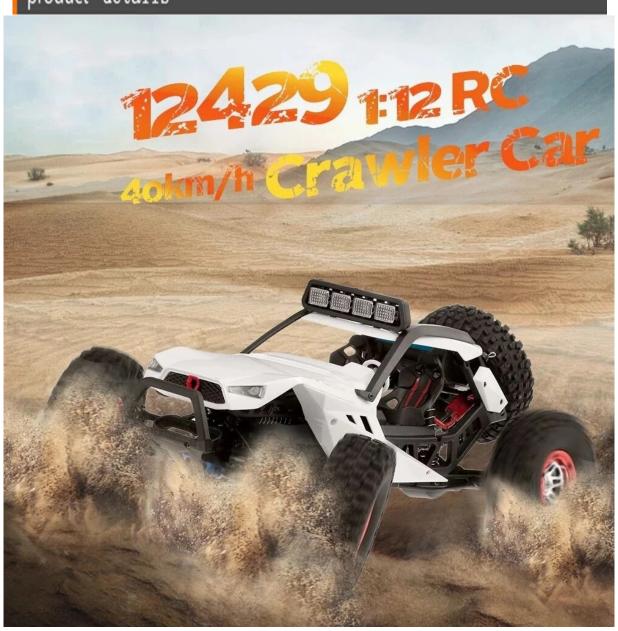

12429 1/12 2.4G 4WD High Speed 40km/h Off-Road RC Car Buggy with Head Light remote control toy car

## **Product Description**

Scale: 1:12

Radio control: 2.4G transmitter

Speed:40 km/h

Remote distance: ≥100m

Battery for car: 7.4V 1500mAh

Battery for transmitter: 1.5V AA\*4(not included)