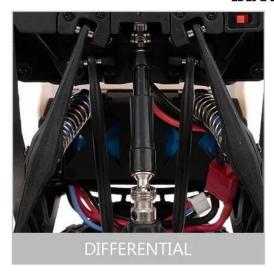

## product feature

1:12 Simulation scale.

Four wheels are installed independent suspension spring let cross-country car body more flexible and also play the shockproof function for the body to protect the electronic components inside the car body.