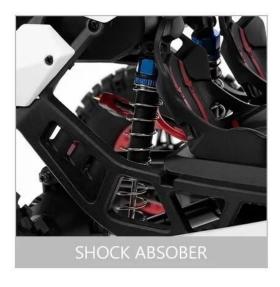

## product feature

1:12 Simulation scale.

Four wheels are installed independent suspension spring let cross-country car body more flexible and also play the shockproof function for the body to protect the electronic components inside the car body.