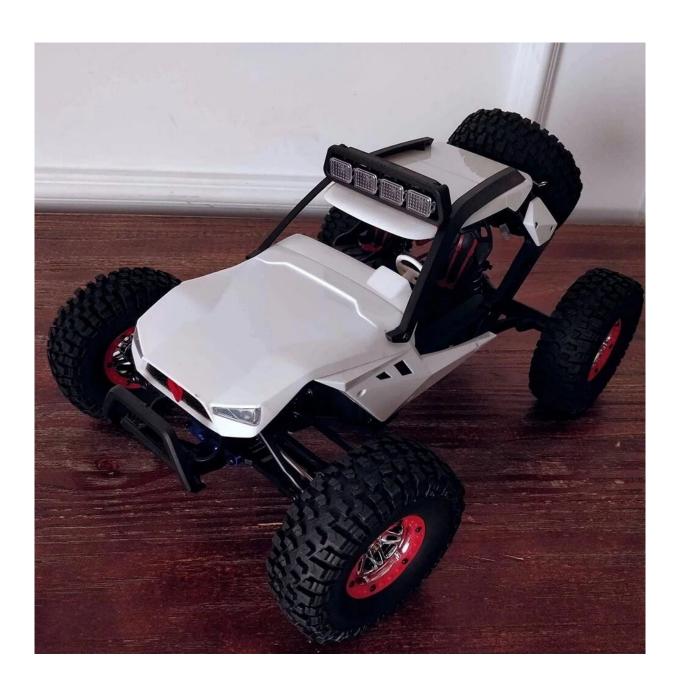

12429 1/12 2.4G 4WD High Speed 40km/h Off-Road RC Car Buggy with Head Light remote control toy car

## product feature

1:12 Simulation scale.

Four wheels are installed independent suspension spring let cross-country car body more flexible and also play the shockproof function for the body to protect the electronic components inside the car body.

High capacity batteries, more power to run.

Structural control simulation with high-brightness LED lights and manual brain.

Big wheels and high chassis provide good climbing performance.

40km/h high speed car. Has no problem going through the sand, grass and wet mud, easy to finish and enjoy many difficult movement.