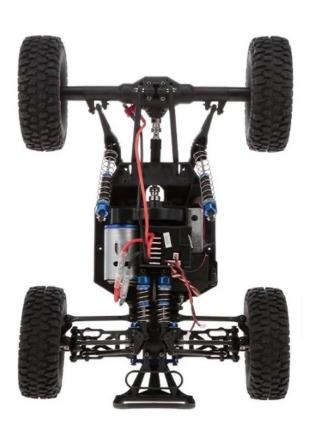

## product feature

1:12 Simulation scale.

Four wheels are installed independent suspension spring let cross-country car body more flexible and also play the shockproof function for the body to protect the electronic components inside the car body.

High capacity batteries, more power to run.

Structural control simulation with high-brightness LED lights and manual brain.

Big wheels and high chassis provide good climbing performance.

40km/h high speed car. Has no problem going through the sand, grass and wet mud, easy to finish and enjoy many difficult movement.