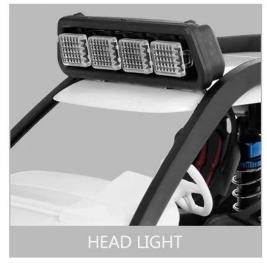

High capacity batteries, more power to run.

Structural control simulation with high-brightness LED lights and manual brain.

Big wheels and high chassis provide good climbing performance.

40km/h high speed car. Has no problem going through the sand, grass and wet mud, easy to finish and enjoy many difficult movement.