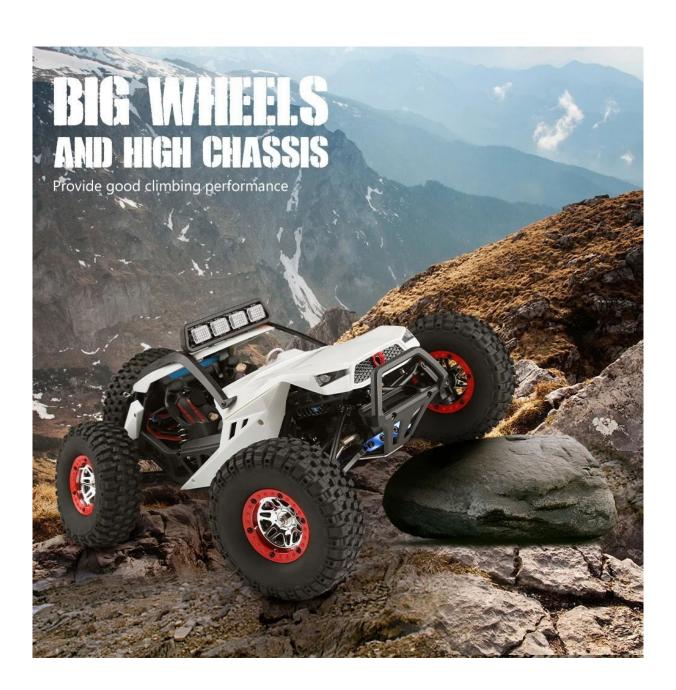

High capacity batteries, more power to run.

Structural control simulation with high-brightness LED lights and manual brain.

Big wheels and high chassis provide good climbing performance.

40km/h high speed car. Has no problem going through the sand, grass and wet mud, easy to finish and enjoy many difficult movement.