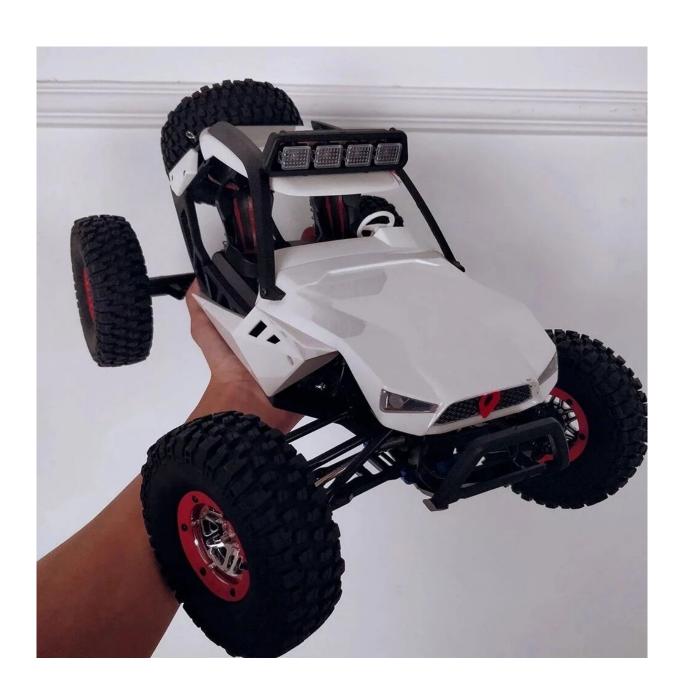

12429 1/12 2.4G 4WD High Speed 40km/h Off-Road RC Car Buggy with Head Light remote control toy car

## product feature

1:12 Simulation scale.

Four wheels are installed independent suspension spring let cross-country car body more flexible and also play the shockproof function for the body to protect the electronic components inside the car body.

High capacity batteries, more power to run.

Structural control simulation with high-brightness LED lights and manual brain.

Big wheels and high chassis provide good climbing performance.

40km/h high speed car. Has no problem going through the sand, grass and wet mud, easy to finish and enjoy many difficult movement.