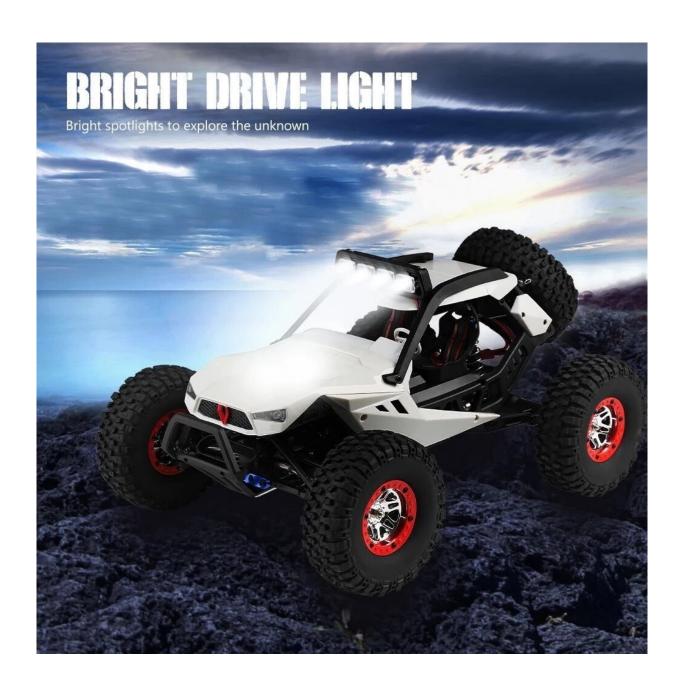

High capacity batteries, more power to run.

Structural control simulation with high-brightness LED lights and manual brain.

Big wheels and high chassis provide good climbing performance.

40km/h high speed car. Has no problem going through the sand, grass and wet mud, easy to finish and enjoy many difficult movement.