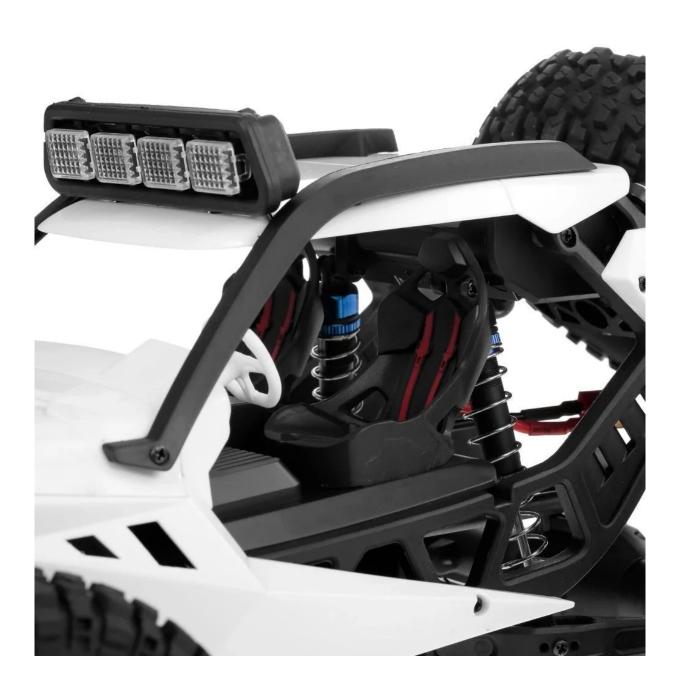

High capacity batteries, more power to run.

Structural control simulation with high-brightness LED lights and manual brain.

Big wheels and high chassis provide good climbing performance.

40km/h high speed car. Has no problem going through the sand, grass and wet mud, easy to finish and enjoy many difficult movement.