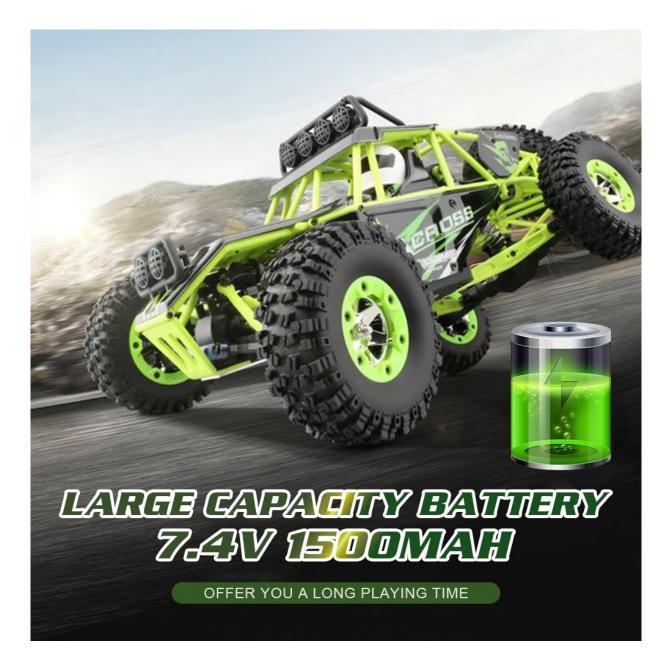

## **Specifications:**

Brand: Wltoys Scale: 1/12 full scale Motor: 540 brushed motor Remote control frequency: 2.4G Remote control distance: ≥ 100m Driving speed: 50km/h Remote control battery: 4 \* AA battery (not included) RC car battery: 7.4V 1500mAh lithium battery Charging time: About 3h Use time: About 10min Servo: 25g servo Car shell material: PVC Wheel diameter: 90mm Wheel width: 30mm Car size: 380(L) \* 225(W) \* 180(H)mm Age: 14+