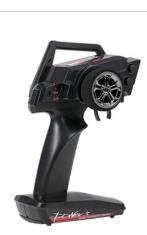

#### Features:

With 50km/h high speed. 2.4G remote radio control, the control distance is up to about 100m.

The structure includes frame, cockpit, shock absorbers and motors are super strong. Four huge anti-slip wheels connected by shockproof springs are terribly stable.

## **Specifications:**

Brand: Wltoys Scale: 1/12 full scale Motor: 540 brushed motor Remote control frequency: 2.4G Remote control distance: ≥ 100m Driving speed: 50km/h Remote control battery: 4 \* AA battery (not included) RC car battery: 7.4V 1500mAh lithium battery Charging time: About 3h Use time: About 10min Servo: 25g servo Car shell material: PVC Wheel diameter: 90mm Wheel width: 30mm Car size: 380(L) \* 225(W) \* 180(H)mm Age: 14+

## Package List:

- 1 \* 1/12 RC car
- 1 \* 2.4G transmitter
- 1 \* 7.4V 1500mAh lithium battery
- 1 \* Charger
- 1 \* Tool set
- 1 \* English manual