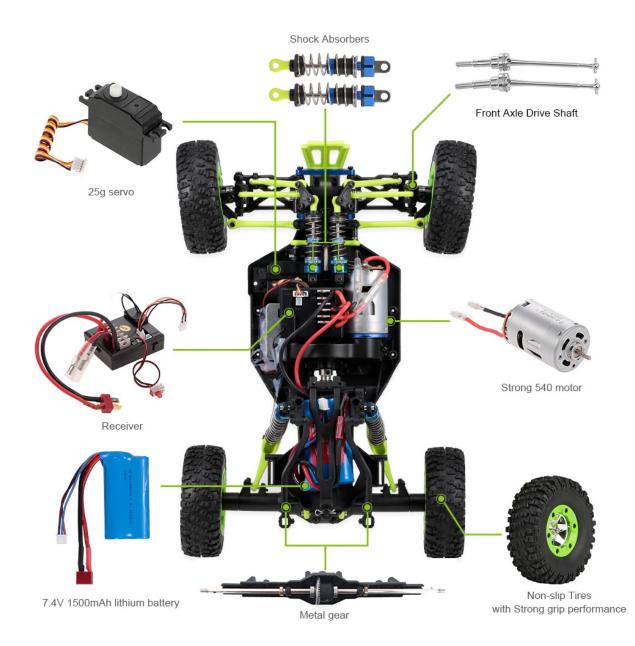

## **Specifications:**

Brand: Wltoys Scale: 1/12 full scale Motor: 540 brushed motor Remote control frequency: 2.4G Remote control distance: ≥ 100m Driving speed: 50km/h Remote control battery: 4 \* AA battery (not included) RC car battery: 7.4V 1500mAh lithium battery Charging time: About 3h Use time: About 10min Servo: 25g servo Car shell material: PVC Wheel diameter: 90mm Wheel width: 30mm Car size: 380(L) \* 225(W) \* 180(H)mm Age: 14+

## Package List:

- 1 \* 1/12 RC car
- 1 \* 2.4G transmitter
- 1 \* 7.4V 1500mAh lithium battery
- 1 \* Charger
- 1 \* Tool set
- 1 \* English manual