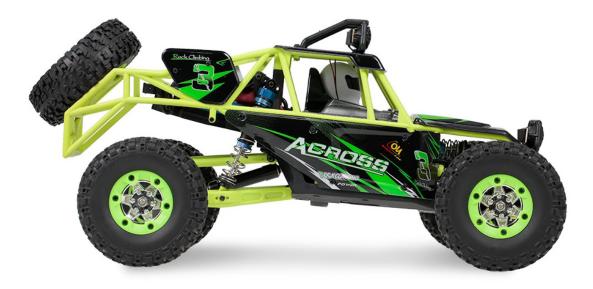

## **Specifications:**

Brand: Wltoys Scale: 1/12 full scale Motor: 540 brushed motor Remote control frequency: 2.4G Remote control distance: ≥ 100m Driving speed: 50km/h Remote control battery: 4 \* AA battery (not included) RC car battery: 7.4V 1500mAh lithium battery Charging time: About 3h Use time: About 10min Servo: 25g servo Car shell material: PVC Wheel diameter: 90mm Wheel width: 30mm Car size: 380(L) \* 225(W) \* 180(H)mm Age: 14+