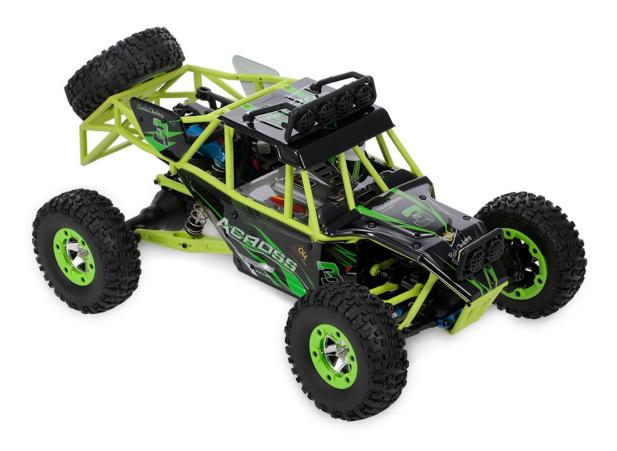

WLtoys 12428 RC Car 4WD 1/12 2.4G 50KM/H High Speed Monster Vehicle Remote Control Car RC Buggy Off-Road Car

Item Description

You can experience the fun of Wltoys 1/12 4WD electric climbing RC car with 540 brushed motor, which provides amount of torque and speed for this crawler. It adopts 2.4G radio control system. With the high speed of 50km/h you can enjoy the high-speed competition at the track or in your own backyard.

#### Features:

With 50km/h high speed. 2.4G remote radio control, the control distance is up to about 100m.

The structure includes frame, cockpit, shock absorbers and motors are super strong. Four huge anti-slip wheels connected by shockproof springs are terribly stable.

Wheels are made from reinforced and elastic rubber, making the car suitable for rugged usage on any types of ground surfaces.

4 wheel drive system for superior handling and control. Rechargeable battery is available for longer playtime.

## **Specifications:**

Brand: Wltoys Scale: 1/12 full scale Motor: 540 brushed motor Remote control frequency: 2.4G Remote control distance: ≥ 100m Driving speed: 50km/h Remote control battery: 4 \* AA battery (not included) RC car battery: 7.4V 1500mAh lithium battery Charging time: About 3h Use time: About 10min Servo: 25g servo Car shell material: PVC Wheel diameter: 90mm Wheel width: 30mm Car size: 380(L) \* 225(W) \* 180(H)mm Age: 14+