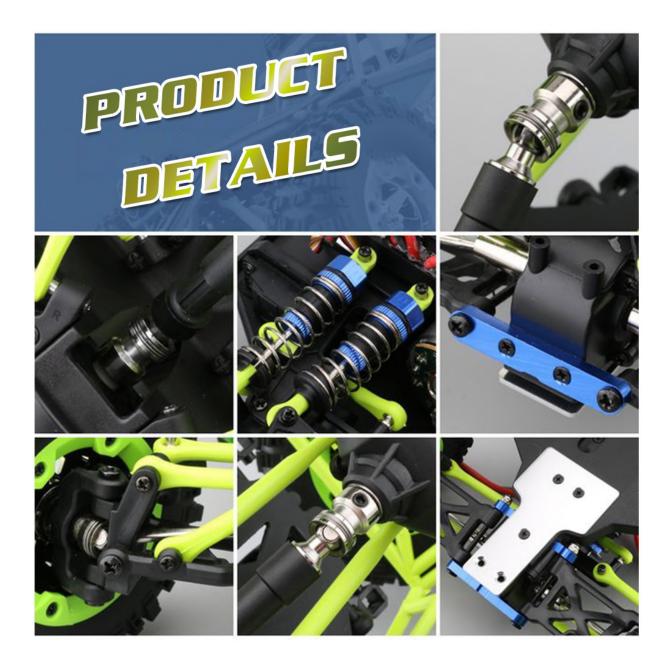

#### Features:

With 50km/h high speed. 2.4G remote radio control, the control distance is up to about 100m.

The structure includes frame, cockpit, shock absorbers and motors are super strong. Four huge anti-slip wheels connected by shockproof springs are terribly stable.

Wheels are made from reinforced and elastic rubber, making the car suitable for rugged usage on any types of ground surfaces.

4 wheel drive system for superior handling and control. Rechargeable battery is available for longer playtime.