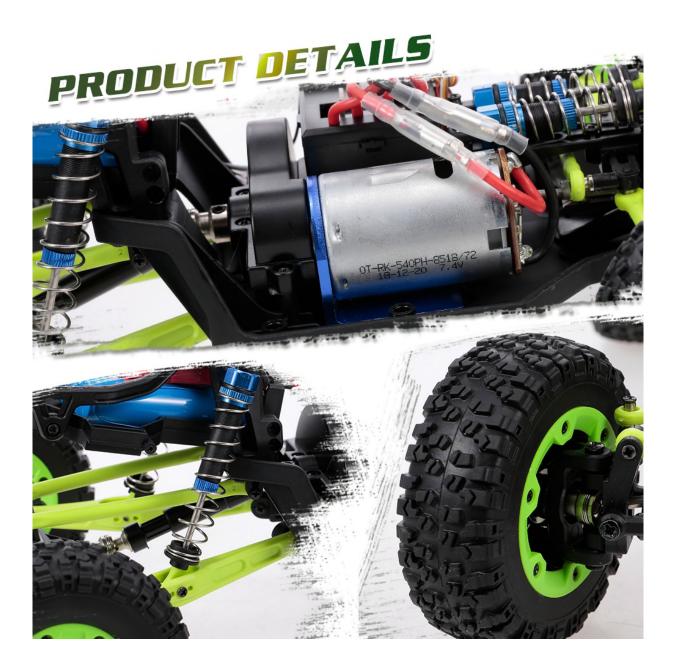

# WLtoys 540 Powerful Brushed Motor

The powerful motor generates force and provides power for high performance such as fast acceleration and climbing,etc

380MM

225MM