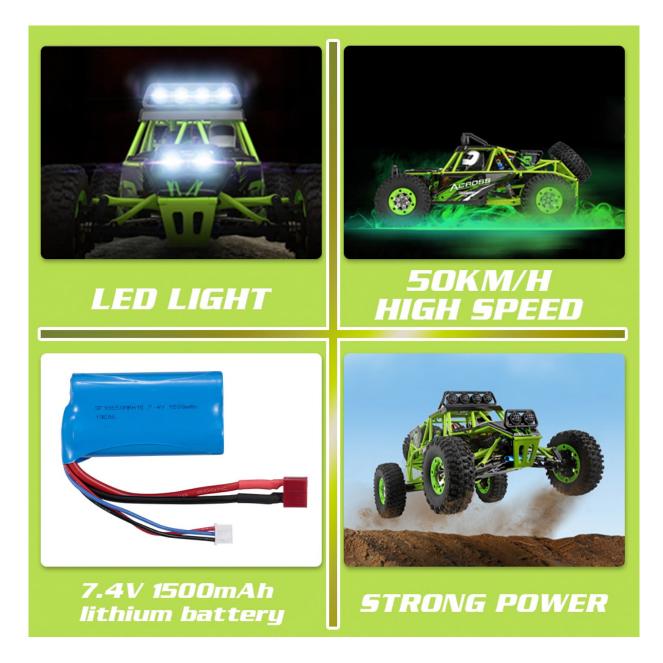

#### Features:

With 50km/h high speed. 2.4G remote radio control, the control distance is up to about 100m.

The structure includes frame, cockpit, shock absorbers and motors are super strong. Four huge anti-slip wheels connected by shockproof springs are terribly stable.

## **Specifications:**

Brand: Wltoys Scale: 1/12 full scale Motor: 540 brushed motor Remote control frequency: 2.4G Remote control distance: ≥ 100m Driving speed: 50km/h Remote control battery: 4 \* AA battery (not included) RC car battery: 7.4V 1500mAh lithium battery Charging time: About 3h Use time: About 10min Servo: 25g servo Car shell material: PVC Wheel diameter: 90mm Wheel width: 30mm Car size: 380(L) \* 225(W) \* 180(H)mm Age: 14+