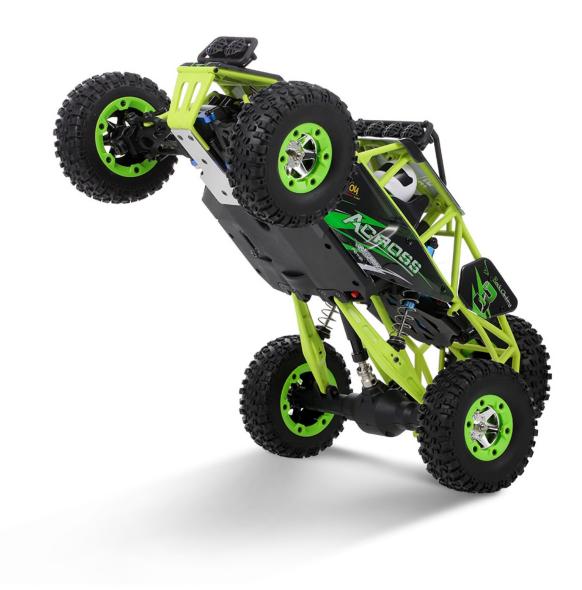

#### Features:

With 50km/h high speed. 2.4G remote radio control, the control distance is up to about 100m.

The structure includes frame, cockpit, shock absorbers and motors are super strong. Four huge anti-slip wheels connected by shockproof springs are terribly stable.

Wheels are made from reinforced and elastic rubber, making the car suitable for rugged usage on any types of ground surfaces.

4 wheel drive system for superior handling and control. Rechargeable battery is available for longer playtime.