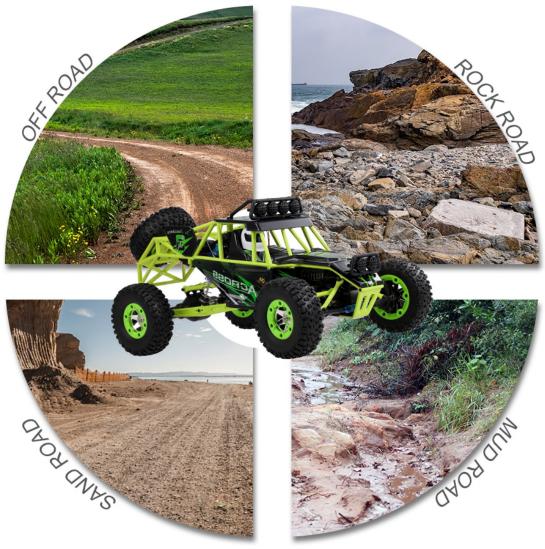

WLtoys 12428 RC Car 4WD 1/12 2.4G 50KM/H High Speed Monster Vehicle Remote Control Car RC Buggy Off-Road Car

Item Description

You can experience the fun of Wltoys 1/12 4WD electric climbing RC car with 540 brushed motor, which provides amount of torque and speed for this crawler. It adopts 2.4G radio control system. With the high speed of 50km/h you can enjoy the high-speed competition at the track or in your own backyard.

#### Features:

With 50km/h high speed. 2.4G remote radio control, the control distance is up to about 100m.

The structure includes frame, cockpit, shock absorbers and motors are super strong. Four huge anti-slip wheels connected by shockproof springs are terribly stable.

Wheels are made from reinforced and elastic rubber, making the car suitable for rugged usage on any types of ground surfaces.

4 wheel drive system for superior handling and control. Rechargeable battery is available for longer playtime.