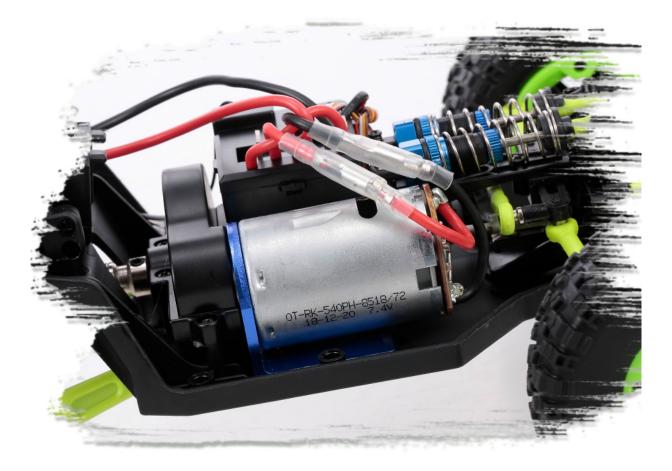

# WLtoys 540 Powerful Brushed Motor

The powerful motor generates force and provides power for high performance such as fast acceleration and climbing,etc

380MM

225MM

WLtoys 12428 RC Car 4WD 1/12 2.4G 50KM/H High Speed Monster Vehicle Remote Control Car RC Buggy Off-Road Car

Item Description

You can experience the fun of Wltoys 1/12 4WD electric climbing RC car with 540 brushed motor, which provides amount of torque and speed for this crawler. It adopts 2.4G radio control system. With the high speed of 50km/h you can enjoy the high-speed competition at the track or in your own backyard.