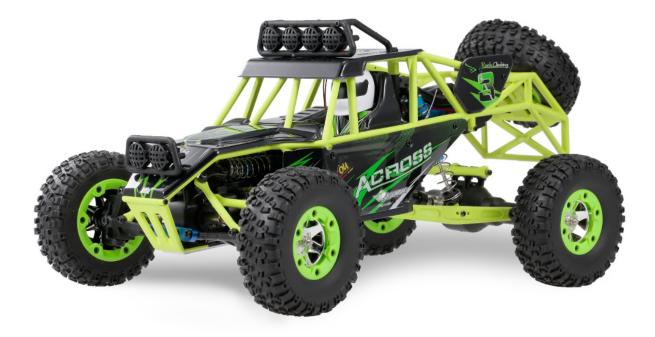

WLtoys 12428 RC Car 4WD 1/12 2.4G 50KM/H High Speed Monster Vehicle Remote Control Car RC Buggy Off-Road Car

Item Description

You can experience the fun of Wltoys 1/12 4WD electric climbing RC car with 540 brushed motor, which provides amount of torque and speed for this crawler. It adopts 2.4G radio control system. With the high speed of 50km/h you can enjoy the high-speed competition at the track or in your own backyard.

#### Features:

With 50km/h high speed. 2.4G remote radio control, the control distance is up to about 100m.

The structure includes frame, cockpit, shock absorbers and motors are super strong. Four huge anti-slip wheels connected by shockproof springs are terribly stable.

Wheels are made from reinforced and elastic rubber, making the car suitable for rugged usage on any types of ground surfaces.

4 wheel drive system for superior handling and control. Rechargeable battery is available for longer playtime.

## **Specifications:**

Brand: Wltoys Scale: 1/12 full scale Motor: 540 brushed motor Remote control frequency: 2.4G Remote control distance: ≥ 100m Driving speed: 50km/h Remote control battery: 4 \* AA battery (not included) RC car battery: 7.4V 1500mAh lithium battery Charging time: About 3h Use time: About 10min Servo: 25g servo Car shell material: PVC Wheel diameter: 90mm Wheel width: 30mm Car size: 380(L) \* 225(W) \* 180(H)mm Age: 14+