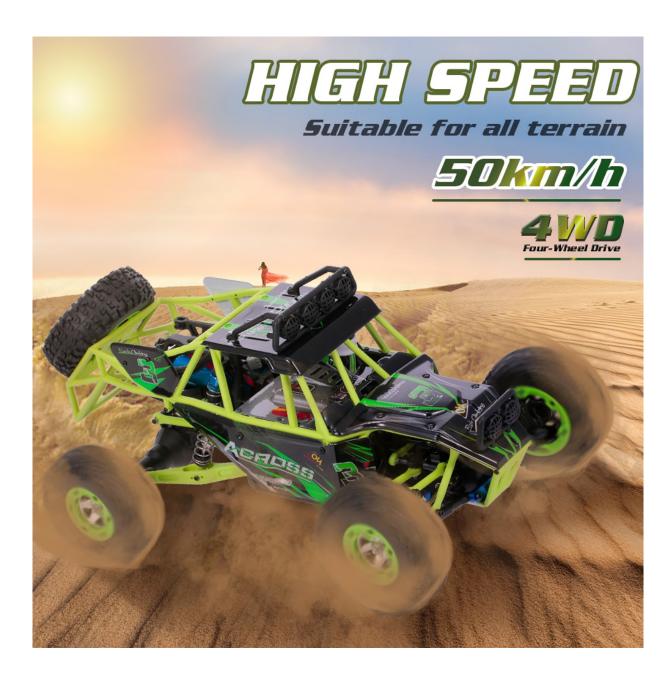

#### Features:

With 50km/h high speed. 2.4G remote radio control, the control distance is up to about 100m.

The structure includes frame, cockpit, shock absorbers and motors are super strong. Four huge anti-slip wheels connected by shockproof springs are terribly stable.

## **Specifications:**

Brand: Wltoys Scale: 1/12 full scale Motor: 540 brushed motor Remote control frequency: 2.4G Remote control distance: ≥ 100m Driving speed: 50km/h Remote control battery: 4 \* AA battery (not included) RC car battery: 7.4V 1500mAh lithium battery Charging time: About 3h Use time: About 10min Servo: 25g servo Car shell material: PVC Wheel diameter: 90mm Wheel width: 30mm Car size: 380(L) \* 225(W) \* 180(H)mm Age: 14+