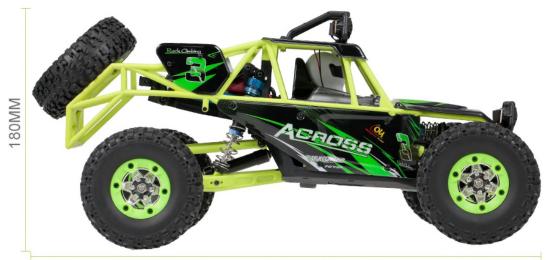

## **Specifications:**

Brand: Wltoys Scale: 1/12 full scale Motor: 540 brushed motor Remote control frequency: 2.4G Remote control distance: ≥ 100m Driving speed: 50km/h Remote control battery: 4 \* AA battery (not included) RC car battery: 7.4V 1500mAh lithium battery Charging time: About 3h Use time: About 10min Servo: 25g servo Car shell material: PVC Wheel diameter: 90mm Wheel width: 30mm Car size: 380(L) \* 225(W) \* 180(H)mm Age: 14+