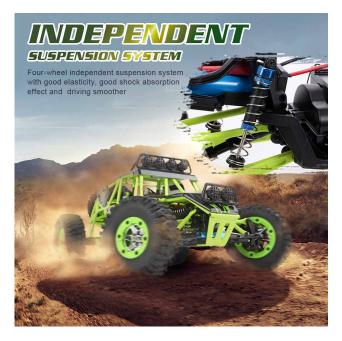

#### Features:

With 50km/h high speed. 2.4G remote radio control, the control distance is up to about 100m.

The structure includes frame, cockpit, shock absorbers and motors are super strong. Four huge anti-slip wheels connected by shockproof springs are terribly stable.

Wheels are made from reinforced and elastic rubber, making the car suitable for rugged usage on any types of ground surfaces.

4 wheel drive system for superior handling and control. Rechargeable battery is available for longer playtime.