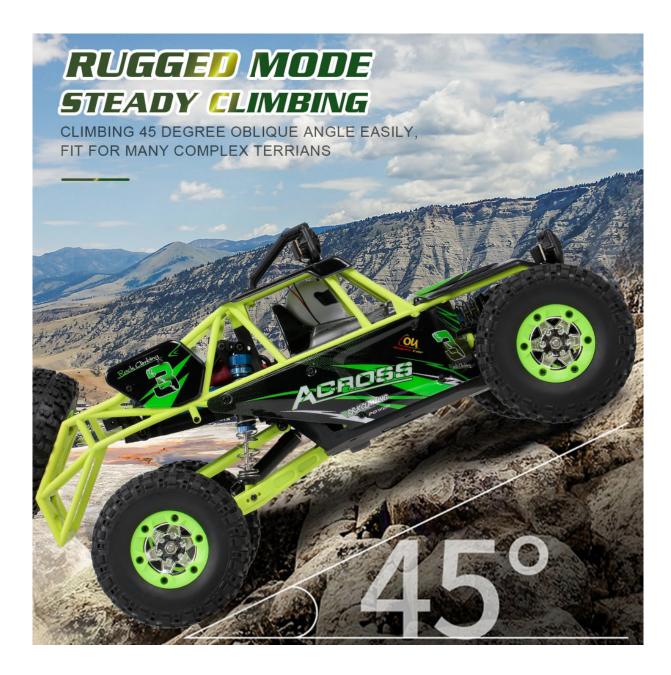

#### Features:

With 50km/h high speed. 2.4G remote radio control, the control distance is up to about 100m.

The structure includes frame, cockpit, shock absorbers and motors are super strong. Four huge anti-slip wheels connected by shockproof springs are terribly stable.