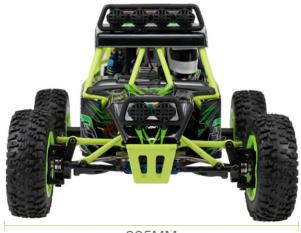

## **Specifications:**

Brand: Wltoys Scale: 1/12 full scale Motor: 540 brushed motor Remote control frequency: 2.4G Remote control distance: ≥ 100m Driving speed: 50km/h Remote control battery: 4 \* AA battery (not included) RC car battery: 7.4V 1500mAh lithium battery Charging time: About 3h Use time: About 10min Servo: 25g servo Car shell material: PVC Wheel diameter: 90mm Wheel width: 30mm Car size: 380(L) \* 225(W) \* 180(H)mm Age: 14+

# WLtoys 540 Powerful Brushed Motor

The powerful motor generates force and provides power for high performance such as fast acceleration and climbing,etc

380MM

225MM