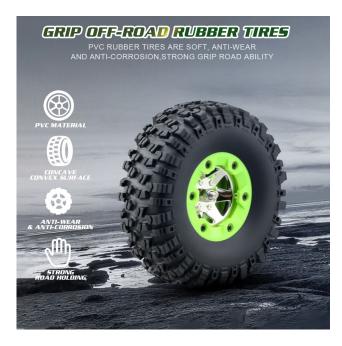

Wheels are made from reinforced and elastic rubber, making the car suitable for rugged usage on any types of ground surfaces.

4 wheel drive system for superior handling and control. Rechargeable battery is available for longer playtime.