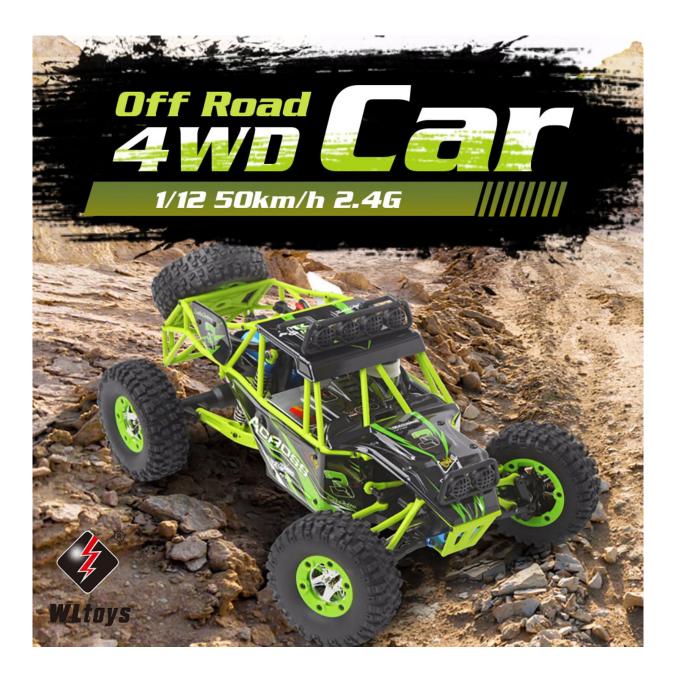

WLtoys 12428 RC Car 4WD 1/12 2.4G 50KM/H High Speed Monster Vehicle Remote Control Car RC Buggy Off-Road Car

Item Description

You can experience the fun of Wltoys 1/12 4WD electric climbing RC car with 540 brushed motor, which provides amount of torque and speed for this crawler. It adopts 2.4G radio control system. With the high speed of 50km/h you can enjoy the high-speed competition at the track or in your own backyard.

#### Features:

With 50km/h high speed. 2.4G remote radio control, the control distance is up to about 100m.

The structure includes frame, cockpit, shock absorbers and motors are super strong. Four huge anti-slip wheels connected by shockproof springs are terribly stable.

## **Specifications:**

Brand: Wltoys Scale: 1/12 full scale Motor: 540 brushed motor Remote control frequency: 2.4G Remote control distance: ≥ 100m Driving speed: 50km/h Remote control battery: 4 \* AA battery (not included) RC car battery: 7.4V 1500mAh lithium battery Charging time: About 3h Use time: About 10min Servo: 25g servo Car shell material: PVC Wheel diameter: 90mm Wheel width: 30mm Car size: 380(L) \* 225(W) \* 180(H)mm Age: 14+