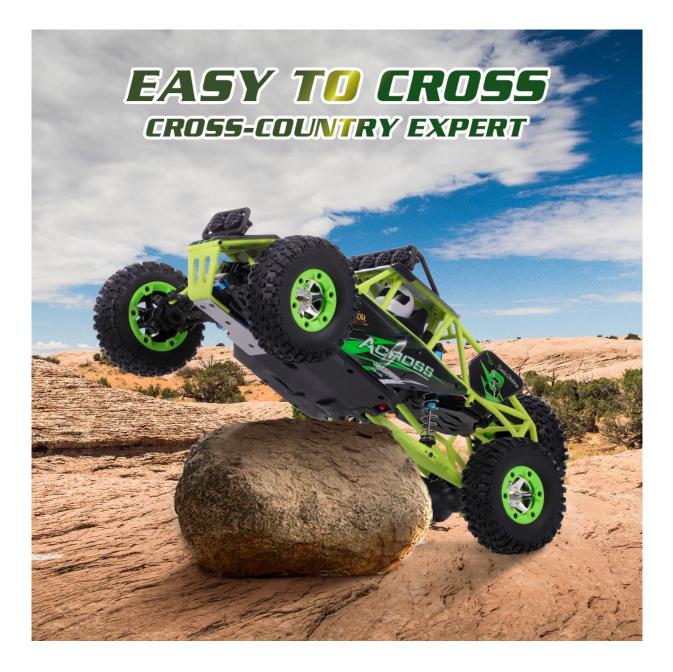

Wheels are made from reinforced and elastic rubber, making the car suitable for rugged usage on any types of ground surfaces.

4 wheel drive system for superior handling and control. Rechargeable battery is available for longer playtime.