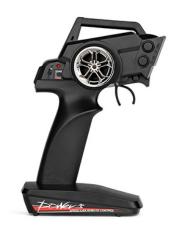

The remote controller is beautiful and generous in appearance; the remote control has forward acceleration, brake, reverse deceleration and steering and throttle adjustment functions.

# 2.4 Ghz Remote Control

Wireless remote control, longer distance, better experience.

2.4GHz has great advantages, even there are other people in the operation of car in the same space, the frequency will not be interfered with the same frequency.