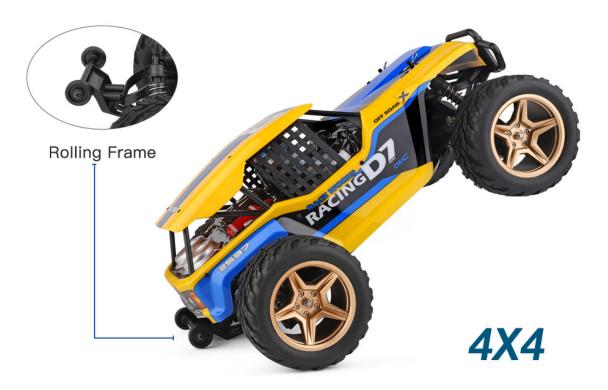

RM11266

RM9570

Remote control car in climbing or rugged road conditions, rolling frame can prevent the body back over.

Adopt 550 high power drive motor, With a speed of 45 kilometers per hour, it has a lot of power, which is faster than the same type of car. The slope of high slope easy to drive. Low noise, reliable assembly, no damage.