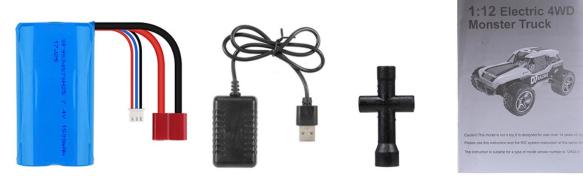

### Package list:

- 1\* RC car
- 1\* Remote controller
- 1\* Battery for RC car
- 1\* Instruction manual
- 1\* Charger
- 1\* Small cross sleeve

Product Pictures

MORE ·

#### 7.4V 1500mAh lithium battery High-rate lithium-ion battery

It adopts 7.4V1500mah lithium battery, has long service life, high and low temperature applicability, and is environmentally friendly. It does not contain any lead, mercury, cadmium and other toxic and harmful heavy metal elements and substances, regardless of production, use and scrap.