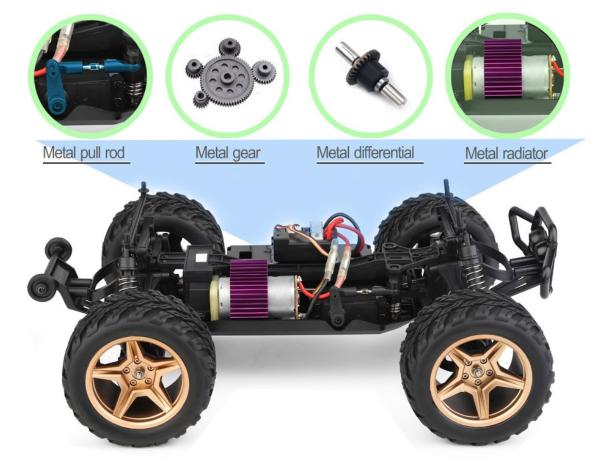

High-performance natural rubber tires ensure that the remote control car has better grip performance on the road surface. Anti-collision PA color printing car shell, beautiful and crashworthy.

The sealed gear box and the electronic board with waterproof and dust proof function can travel as usual even in dusty or watery roads. High-speed ball bearings and steel drive shafts greatly enhance the service life of remote control vehicles.

## ELECTRIC **4WD** CLIMBING CAR

The car adopts anti–explosion PVC color printing car shell, which has the function of anti–collision and anti–falling. The sealed gear box and the electronic board with waterproof and dustproof function can drive as usual even in the dusty or watery road surface.

Four–wheel independent suspension system can effectively reduce vibration when driving D7, make the driving smooth, and effectively reduce impact force when encountering obstacles.