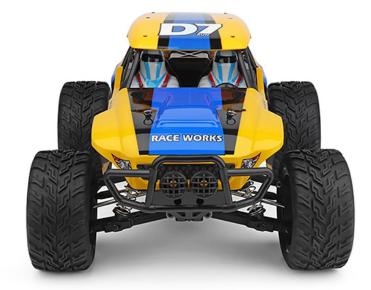

## ELECTRIC **4WD** CLIMBING CAR

The car adopts anti–explosion PVC color printing car shell, which has the function of anti–collision and anti–falling. The sealed gear box and the electronic board with waterproof and dustproof function can drive as usual even in the dusty or watery road surface.

Four–wheel independent suspension system can effectively reduce vibration when driving D7, make the driving smooth, and effectively reduce impact force when encountering obstacles.

## Rubber Tire

Made of high performance natural rubber material, soft and elastic. Concave and convex tire texture increases friction, and greatly enhance the grip of the remote control car tire grain deep, good anti-skid buffer effect.