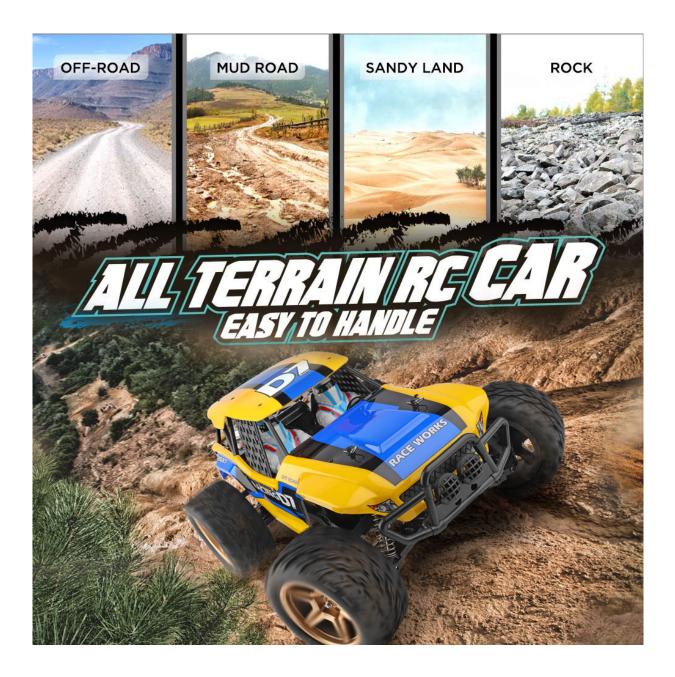

## ELECTRIC **4WD** CLIMBING CAR

The car adopts anti–explosion PVC color printing car shell, which has the function of anti–collision and anti–falling. The sealed gear box and the electronic board with waterproof and dustproof function can drive as usual even in the dusty or watery road surface.

Four–wheel independent suspension system can effectively reduce vibration when driving D7, make the driving smooth, and effectively reduce impact force when encountering obstacles.