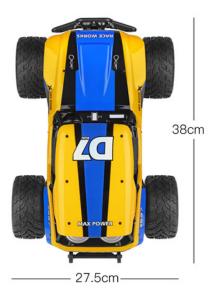

#### **Specification:**

Main material: PA Color: Yellow & blue Speed: 45km/h Working time: 8 minutes Charging time: 3 hours Frequency: 2.4GHz Control distance: 100m Motor: 550 carbon brush strong magnet motor Server: 6kg servos Bettery for the car: 7.4V 1500mAh\*1 remote control: 4 AA 1.5V battery(not included) Age: 14+ years Item size: 38\*27.5\*19cm Item weight: 1590g(not including bettery) Note: There might be some deviation due to manual measurement.

## NO.12402-A

Product Name: 1:12 electric 4WD climbing car Product Size: 38\*27.5\*19.5 cm Package Size: 50.5\*29.2\*21 cm Speed: 45Km/h Use Time: 8 minutes Charging Time: 3 hours Remote Control Mode: 2.4G Remote Control Distance: More than100m Driving Motor: 550 Carbon brush strong magneto Battery Details: 7.4V 1500mAh\*1