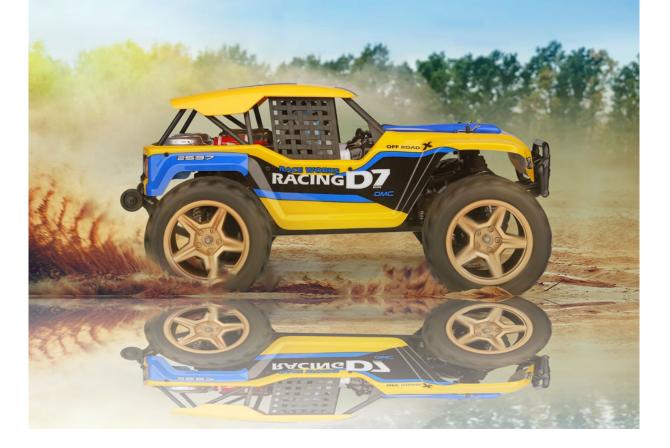

This Wltoys XK 12402-A D7 RC car has a 1/12 scale huge body which is very cool and awesome. Its driving system is 4wd which makes it can reach a high speed of 45KmH, that is faster than others. And its wheels can steering flexibly to bring the driver great pleasure. The RC truck is the perfect gift for children and adults.

## ELECTRIC **4WD** CLIMBING CAR

The car adopts anti–explosion PVC color printing car shell, which has the function of anti–collision and anti–falling. The sealed gear box and the electronic board with waterproof and dustproof function can drive as usual even in the dusty or watery road surface.