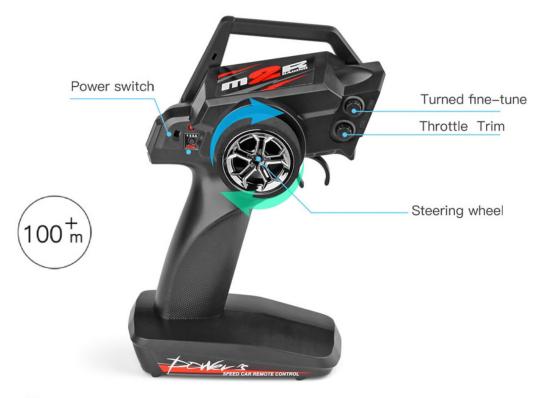

The remote controller is beautiful and generous in appearance; the remote control has forward acceleration, brake, reverse deceleration and steering and throttle adjustment functions.

# 2.4 Ghz Remote Control

Wireless remote control, longer distance, better experience.

2.4GHz has great advantages, even there are other people in the operation of car in the same space, the frequency will not be interfered with the same frequency.