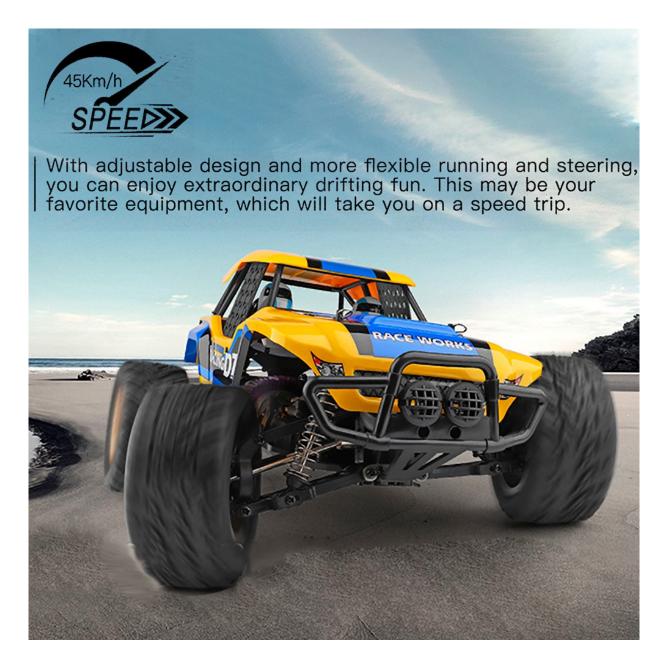

#### Features:

Four-wheel independent suspension system, high-performance suspension. Running super stable on the road and track, and conquer all terrain.

The 550 high-power drive motor is more powerful, and the speed can reach 45KM/H, which is faster than the same type of car.

#### **Specification:**

Main material: PA Color: Yellow & blue Speed: 45km/h Working time: 8 minutes Charging time: 3 hours Frequency: 2.4GHz Control distance: 100m Motor: 550 carbon brush strong magnet motor Server: 6kg servos Bettery for the car: 7.4V 1500mAh\*1 remote control: 4 AA 1.5V battery(not included) Age: 14+ years Item size: 38\*27.5\*19cm Item weight: 1590g(not including bettery) Note: There might be some deviation due to manual measurement.

RM11266

RM9570

Remote control car in climbing or rugged road conditions, rolling frame can prevent the body back over.

Adopt 550 high power drive motor, With a speed of 45 kilometers per hour, it has a lot of power, which is faster than the same type of car. The slope of high slope easy to drive. Low noise, reliable assembly, no damage.