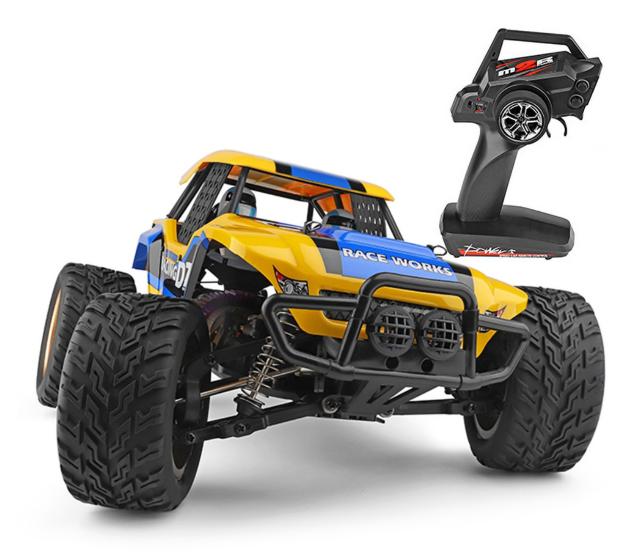

This Wltoys XK 12402-A D7 RC car has a 1/12 scale huge body which is very cool and awesome. Its driving system is 4wd which makes it can reach a high speed of 45KmH, that is faster than others. And its wheels can steering flexibly to bring the driver great pleasure. The RC truck is the perfect gift for children and adults.

The remote controller is beautiful and generous in appearance; the remote control has forward acceleration, brake, reverse deceleration and steering and throttle adjustment functions.

#### **Specification:**

Main material: PA Color: Yellow & blue Speed: 45km/h Working time: 8 minutes Charging time: 3 hours Frequency: 2.4GHz Control distance: 100m Motor: 550 carbon brush strong magnet motor Server: 6kg servos Bettery for the car: 7.4V 1500mAh\*1 remote control: 4 AA 1.5V battery(not included) Age: 14+ years Item size: 38\*27.5\*19cm Item weight: 1590g(not including bettery) Note: There might be some deviation due to manual measurement.