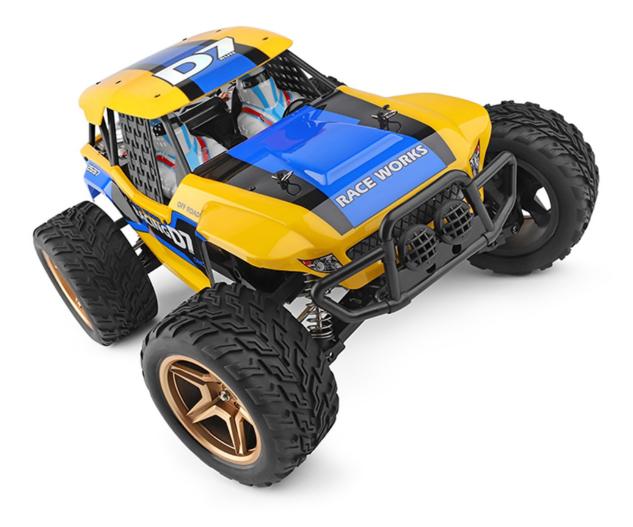

This Wltoys XK 12402-A D7 RC car has a 1/12 scale huge body which is very cool and awesome. Its driving system is 4wd which makes it can reach a high speed of 45KmH, that is faster than others. And its wheels can steering flexibly to bring the driver great pleasure. The RC truck is the perfect gift for children and adults.

High-performance natural rubber tires ensure that the remote control car has better grip performance on the road surface. Anti-collision PA color printing car shell, beautiful and crashworthy.

The sealed gear box and the electronic board with waterproof and dust proof function can travel as usual even in dusty or watery roads. High-speed ball bearings and steel drive shafts greatly enhance the service life of remote control vehicles.