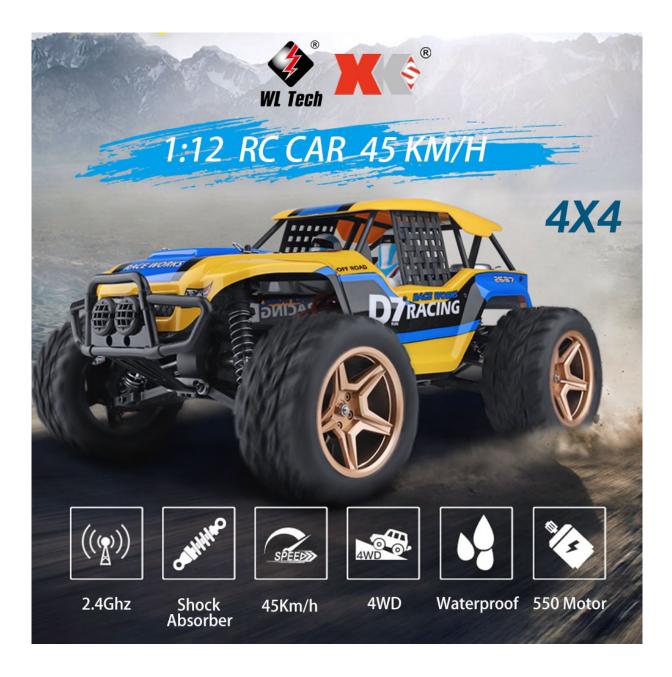

This Wltoys XK 12402-A D7 RC car has a 1/12 scale huge body which is very cool and awesome. Its driving system is 4wd which makes it can reach a high speed of 45KmH, that is faster than others. And its wheels can steering flexibly to bring the driver great pleasure. The RC truck is the perfect gift for children and adults.

#### Features:

Four-wheel independent suspension system, high-performance suspension. Running super stable on the road and track, and conquer all terrain.

The 550 high-power drive motor is more powerful, and the speed can reach 45KM/H, which is faster than the same type of car.

#### **Specification:**

Main material: PA Color: Yellow & blue Speed: 45km/h Working time: 8 minutes Charging time: 3 hours Frequency: 2.4GHz Control distance: 100m Motor: 550 carbon brush strong magnet motor Server: 6kg servos Bettery for the car: 7.4V 1500mAh\*1 remote control: 4 AA 1.5V battery(not included) Age: 14+ years Item size: 38\*27.5\*19cm Item weight: 1590g(not including bettery) Note: There might be some deviation due to manual measurement.