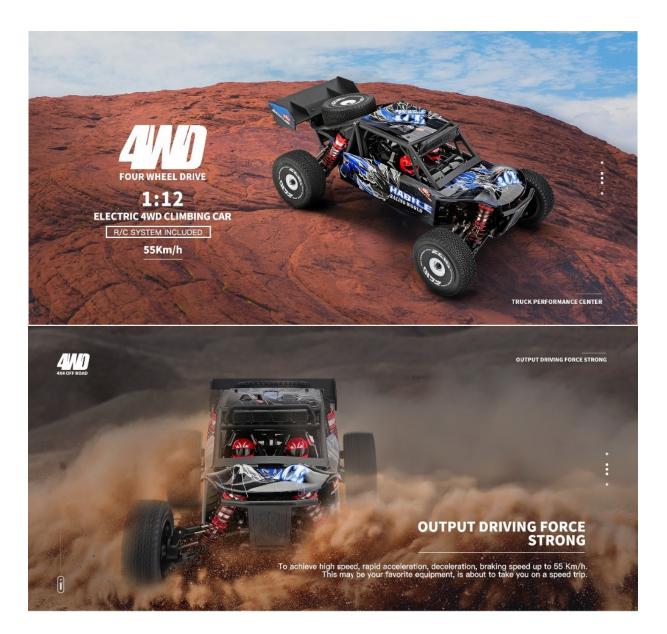

#### NO.124018

Product Name: 1:12 Electric 4WD Climbing car Product Size: 35.6\*20.8\*12.3 cm Package Size: 45.6\*22.7\*14.1 cm Speed: 55Km/h Use Time: 9 minutes Charging Time: 3 hours Remote Control Mode: 2.4G Remote Control Distance: No more than100m Driving Motor: 550 Carbon brush strong magneto Battery Details: 7.4V 2200mAh\*1