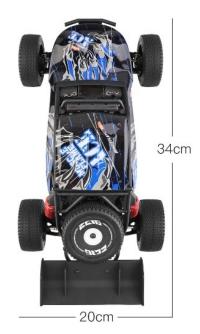

#### **Specifications:**

Brand: Wltoys Model: 124018 Scale: 1/12 full scale Motor: 550 brushed motor Remote control frequency: 2.4G Remote control distance:  $\geq$  100m Driving speed: 60km/h Remote control battery: 4 \* AA battery (not included) RC car battery: 7.4V 2200mAh lithium battery Charging time: About 3h Use time: 10min Car size: 356(L) \* 208(W) \* 123(H)mm Weight: 1110G

#### NO.124018

Product Name: 1:12 Electric 4WD Climbing car Product Size: 35.6\*20.8\*12.3 cm Package Size: 45.6\*22.7\*14.1 cm Speed: 55Km/h Use Time: 9 minutes Charging Time: 3 hours Remote Control Mode: 2.4G Remote Control Distance: No more than100m Driving Motor: 550 Carbon brush strong magneto Battery Details: 7.4V 2200mAh\*1