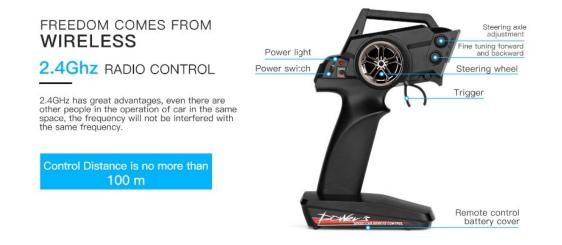

#### **Specifications:**

Brand: Wltoys Model: 124018 Scale: 1/12 full scale Motor: 550 brushed motor Remote control frequency: 2.4G Remote control distance:  $\geq$  100m Driving speed: 60km/h Remote control battery: 4 \* AA battery (not included) RC car battery: 7.4V 2200mAh lithium battery Charging time: About 3h Use time: 10min Car size: 356(L) \* 208(W) \* 123(H)mm Weight: 1110G