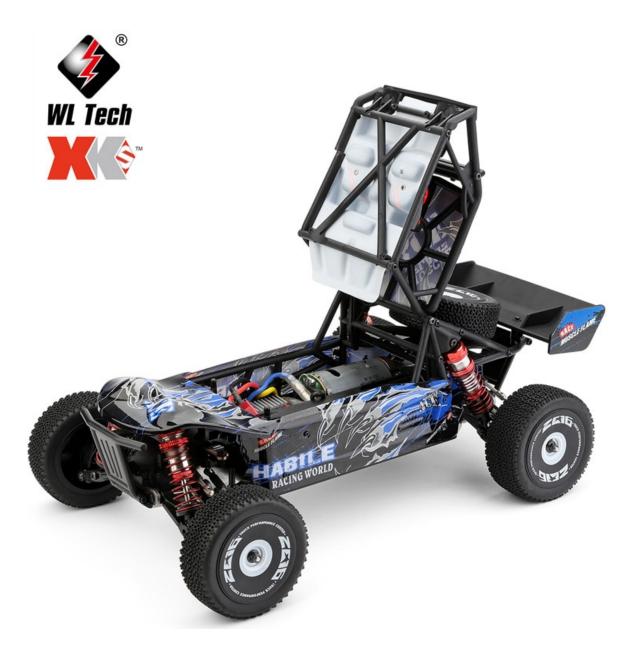

#### **Specifications:**

Brand: Wltoys Model: 124018 Scale: 1/12 full scale Motor: 550 brushed motor Remote control frequency: 2.4G Remote control distance:  $\geq$  100m Driving speed: 60km/h Remote control battery: 4 \* AA battery (not included) RC car battery: 7.4V 2200mAh lithium battery Charging time: About 3h Use time: 10min Car size: 356(L) \* 208(W) \* 123(H)mm Weight: 1110G

#### NO.124018

Product Name: 1:12 Electric 4WD Climbing car Product Size: 35.6\*20.8\*12.3 cm Package Size: 45.6\*22.7\*14.1 cm Speed: 55Km/h Use Time: 9 minutes Charging Time: 3 hours Remote Control Mode: 2.4G Remote Control Distance: No more than100m Driving Motor: 550 Carbon brush strong magneto Battery Details: 7.4V 2200mAh\*1