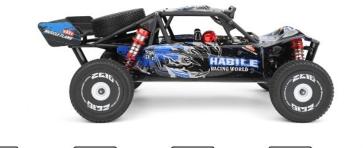

1/12 RC Car 60Km/h High Speed Electric Car 2.4G 4WD Remote Contrl Car RC Off-road Crawler Vehicles Toys for Kid

#### **Specifications:**

Brand: Wltoys Model: 124018 Scale: 1/12 full scale Motor: 550 brushed motor Remote control frequency: 2.4G Remote control distance:  $\geq$  100m Driving speed: 60km/h Remote control battery: 4 \* AA battery (not included) RC car battery: 7.4V 2200mAh lithium battery Charging time: About 3h Use time: 10min Car size: 356(L) \* 208(W) \* 123(H)mm Weight: 1110G