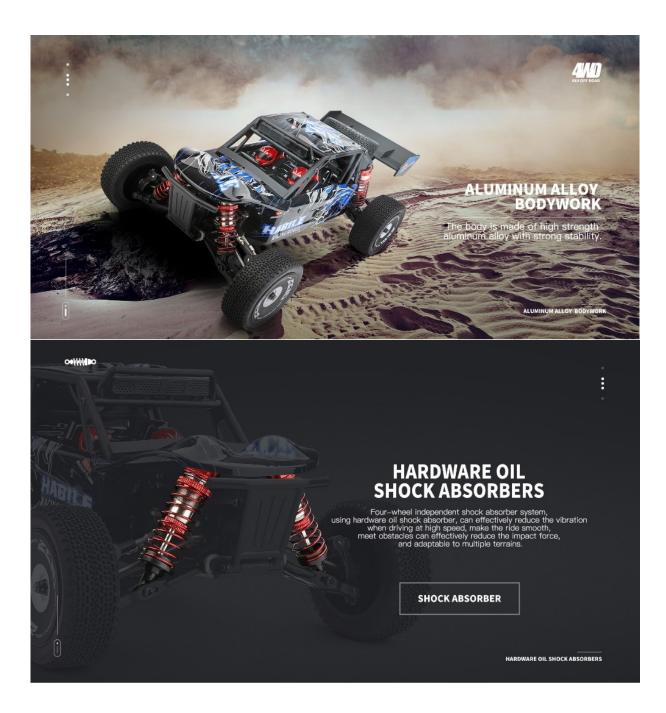

#### **Specifications:**

Brand: Wltoys Model: 124018 Scale: 1/12 full scale Motor: 550 brushed motor Remote control frequency: 2.4G Remote control distance:  $\geq$  100m Driving speed: 60km/h Remote control battery: 4 \* AA battery (not included) RC car battery: 7.4V 2200mAh lithium battery Charging time: About 3h Use time: 10min Car size: 356(L) \* 208(W) \* 123(H)mm Weight: 1110G