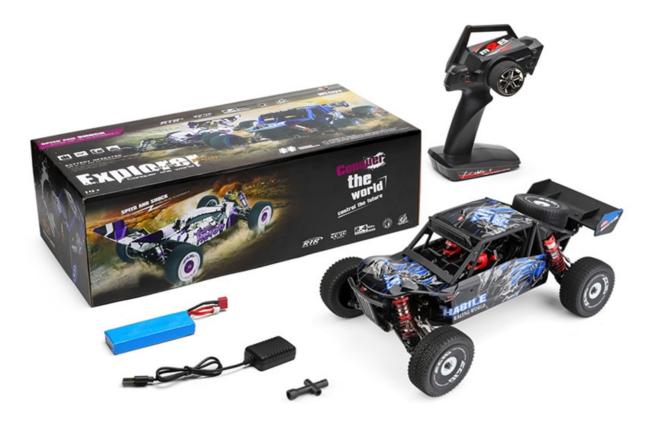

## **Package List:**

1 \* Wltoys 124018 1/12 RC Car
1 \* 2.4G Transmitter
1 \* 7.4V 2200mAh Lithium Battery
1 \* Charger --USB charge
1 \* Tool Set
1 \* English Manual

55KM/H

ALL-METAL CHASSIS DESIGN

2.4GHZ FULL FUNCTION RADIO CONTROLLER HARDWARE OIL SHOCK ABSORBERS