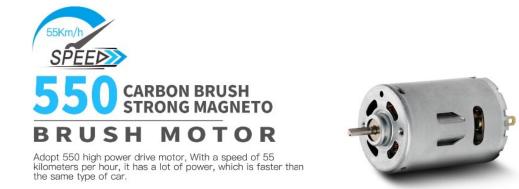

ations:**

Brand: Wltoys Model: 124018 Scale: 1/12 full scale Motor: 550 brushed motor Remote control frequency: 2.4G Remote control distance:  $\geq$  100m Driving speed: 60km/h Remote control battery: 4 \* AA battery (not included) RC car battery: 7.4V 2200mAh lithium battery Charging time: About 3h Use time: 10min Car size: 356(L) \* 208(W) \* 123(H)mm Weight: 1110G

## **Package Information:**

Package size: 45.6\*22.7\*14.1cm Package weight: 1850g Brand gift box package

## **Package List:**

1 \* Wltoys 124018 1/12 RC Car
1 \* 2.4G Transmitter
1 \* 7.4V 2200mAh Lithium Battery
1 \* Charger --USB charge
1 \* Tool Set
1 \* English Manual













55KM/H



ALL-METAL CHASSIS DESIGN

2.4GHZ FULL FUNCTION RADIO CONTROLLER HARDWARE OIL SHOCK ABSORBERS

550 CARBON BRUSH STRONG MAGNETO





# **PRODUCT INFORMATION**

#### NO.124018

Product Name: 1:12 Electric 4WD Climbing car Product Size: 35.6\*20.8\*12.3 cm Package Size: 45.6\*22.7\*14.1 cm Speed: 55Km/h Use Time: 9 minutes Charging Time: 3 hours Remote Control Mode: 2.4G Remote Control Distance: No more than100m Driving Motor: 550 Carbon brush strong magneto Battery Details: 7.4V 2200mAh\*1